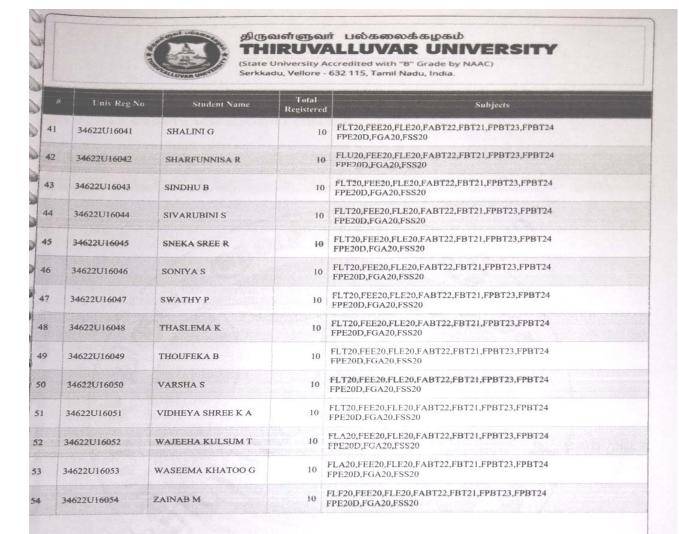

## **ENROLLMENT LIST**

(COLLEGE COPY)

**ACADEMIC YEAR - 2022-2023** 

NAAC – SSR CYCLE -I 2.1 Student Enrollment and Profile 2.1.1 Supporting document - Student Enrollment details Year: 2022- 2023