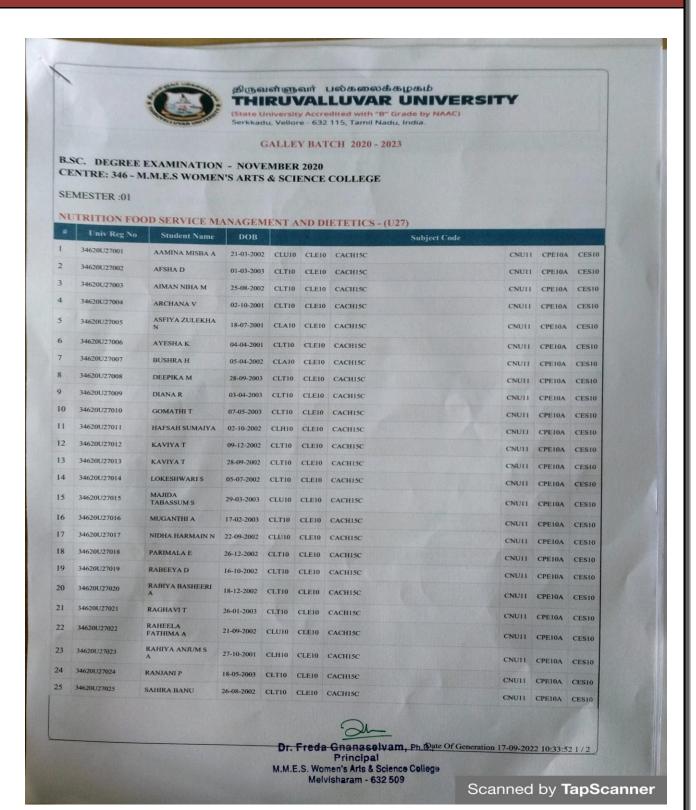

| 31-08-2003 | CLTIO |       |         |              | CMAII  |       | CPE10C | CES10 |
|    |             | THE STATE OF THE S | 31-08-2003 | CLIIO | CLE10 | CAMA13A |              | CMAII  | CMA12 | CPEIOC | CES10 |

Duly



#### M.M.E.S. WOMEN'S ARTS AND SCIENCE COLLEGE

#### Affiliated to Thiruvalluvar University Hakeem Nagar, Melvisharam, Ranipet -632509



NAAC – SSR CYCLE -I 2.1 Student Enrolment and Profile 2.1.1 Pre Galley Year: 2020-2021





# M.M.E.S. WOMEN'S ARTS AND SCIENCE COLLEGE Affiliated to Thiruvalluvar University

Affiliated to Thiruvalluvar University Hakeem Nagar, Melvisharam, Ranipet -632509



NAAC – SSR CYCLE -I 2.1 Student Enrolment and Profile

2.1.1 Pre Galley Year: 2020-2021

|    |             | CONTRACTOR OF THE PARTY OF THE | (State Un  | <b>Versity</b> | Accres | ஸ்கலைக்கழகம்<br>LUVAR UNIVERS<br>lited with "B" Grade by NAAC)<br>115, Tamil Nadu, India. | TY    |        |     |
|----|-------------|----------------------------------------------------------------------------------------------------------------------------------------------------------------------------------------------------------------------------------------------------------------------------------------------------------------------