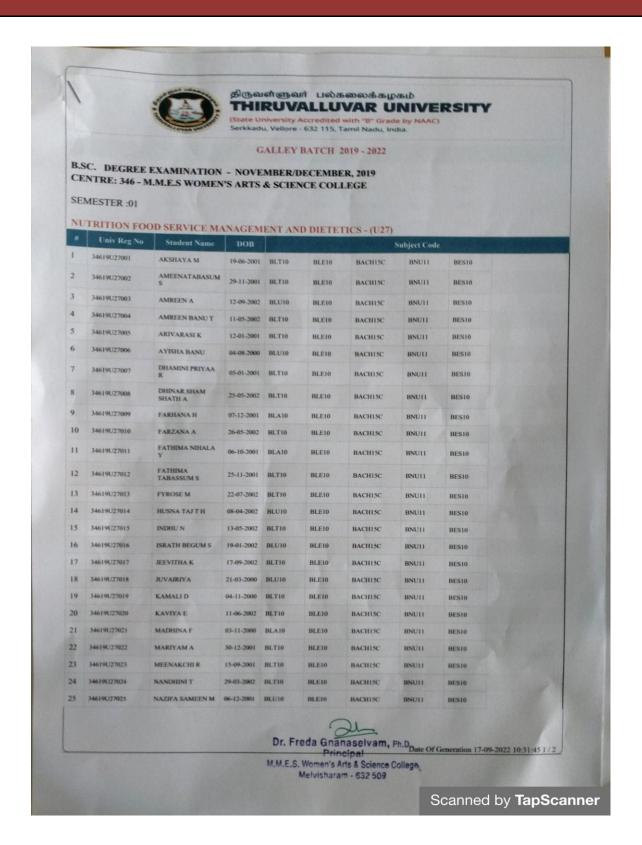

| BLE10 | BMAII | BAMA13A      | BMA12 | BES  |  |  |  |
| 4  | 34619U25044  | VUAYALAKSHMI E        | 27-08-2001 | BLT10                                                                                                                                                    | BLE10 | BMAII | BAMA13A      | BMA12 | BES  |  |  |  |
| 5  | 34619U25045  | VIJAYALAKSHMI U       | 07-10-2001 | BLT10                                                                                                                                                    | BLE10 | BMA11 | BAMA13A      | BMA12 | BES  |  |  |  |

Qu,





NAAC – SSR CYCLE -I 2.1 Student Enrolment and Profile 2.1.1 Pre Galley Year : 2019- 2020







NAAC – SSR CYCLE -I 2.1 Student Enrolment and Profile 2.1.1 Pre Galley Year : 2019- 2020







NAAC – SSR CYCLE -I 2.1 Student Enrolment and Profile

2.1.1 Pre Galley Year: 2019-2020



GALLEY BATCH 2019 - 2022

.A. DEGREE EXAMINATION - NOVEMBER/DECEMBER, 2019 ENTRE: 346 - M.M.E.S WOMEN'S ARTS & SCIENCE COLLEGE

EMESTER 01

| R | <b>VBIC</b> - (U38)    |                              |            |       |       |         |                                                            |    |
|---|------------------------|------------------------------|------------|-------|-------|---------|------------------------------------------------------------|----|
|   | Univ Reg No            | Student Name                 | DOB        |       |       | Subject | : Code