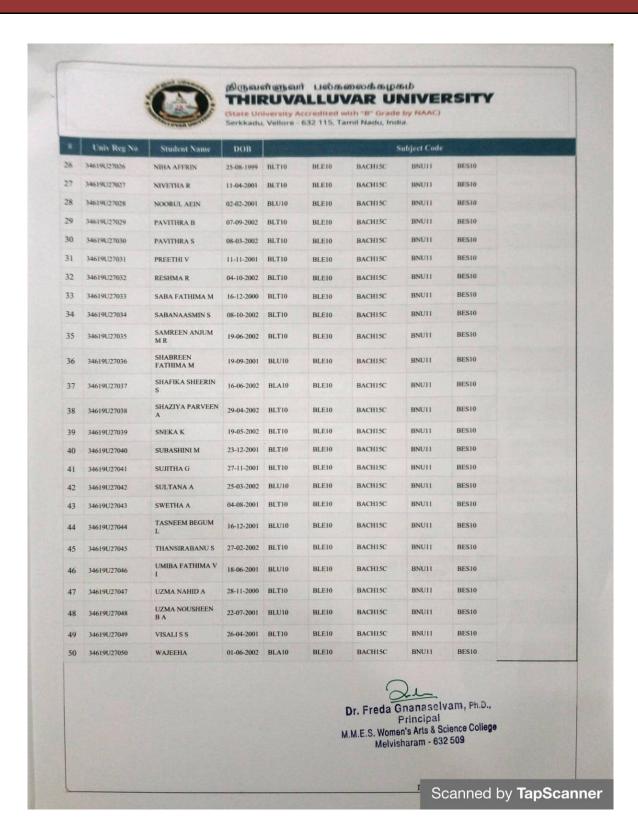

NAAC – SSR CYCLE -I 2.1 Student Enrollment and Profile 2.1.1 Supporting document - Enrollment list Year: 2019-2020

| 651 | 2019 B.A ARABIC                    | 34619U38023 | NAZIYA BANU .H       | BCM |
|-----|------------------------------------|-------------|----------------------|-----|
| 552 | 2019 B.A ARABIC                    | 34619U38024 | RABIYA BASRI M.S     | BCM |
| 553 | 2019 B.A ARABIC                    | 34619U38025 | RAFIYA AMREEN B      | BCM |
| 54  | 2019 B.A ARABIC                    | 34619U38026 | SABEEHA.J            | BCM |
| 55  | 2019 B.A ARABIC                    | 34619U38027 | SALIHA               | BCM |
| 556 | 2019 B.A ARABIC                    | 34619U38028 | SAMREEN              | BCM |
| 657 | 2019 B.A ARABIC                    | 34619U38029 | SHARMILA TANZUM      | BCM |
| 658 | 2019 B.A ARABIC                    | 34619U38030 | SUMAIYA.S            | BCM |
| 659 | 2019 B.A ARABIC                    | 34619U38031 | SUMAIYA TABASSUM .R  | BCM |
| 660 | 2019 B.A ARABIC                    | 34619U38032 | THOUFIQUA .K.S       | BCM |
| 661 | 2019 B.A ARABIC                    | 34619U38033 | ZAKIYA BANU .        | BCM |
| 662 | 2019 B.Sc(NUTRITION AND DIETETICS) | 34619U27001 | AKSHAYA. M           | MBC |
| 663 | 2019 B.Sc(NUTRITION AND DIETETICS) | 34619U27002 | AMEENA THABASUM.S    | BCM |
| 664 | 2019 B.Sc(NUTRITION AND DIETETICS) | 34619U27003 | AMREEN. A            | BCM |
| 665 | 2019 B.Sc(NUTRITION AND DIETETICS) | 34619U27004 | AMREEN BANU.T        | BCM |
| 666 | 2019 B.Sc(NUTRITION AND DIETETICS) | 34619U27005 | ARIVARASI. K         | SC  |
| 667 | 2019 B.Sc(NUTRITION AND DIETETICS) | 34619U27006 | AYISHA BANU          | BCM |
| 668 | 2019 B.Sc(NUTRITION AND DIETETICS) | 34619U27007 | DHAMINI PRIYA.R      | BC  |
| 669 | 2019 B.Sc(NUTRITION AND DIETETICS) | 34619U27008 | DIIINAR SHAMSHATH. A | BCM |
| 670 | 2019 B.Sc(NUTRITION AND DIETETICS) | 34619U27009 | FARHANA.H            | BCM |
| 671 | 2019 B.Sc(NUTRITION AND DIETETICS) | 34619U27010 | FARZANA.A            | BCM |
| 672 | 2019 B.Sc(NUTRITION AND DIETETICS) | 34619U27011 | FATHIMA NIHALA. Y    | BCM |
| 673 | 2019 B.Sc(NUTRITION AND DIETETICS) | 34619U27012 | FATHIMA TABASSUM. S  | BCM |
| 674 | 2019 B.Sc(NUTRITION AND DIETETICS) | 34619U27013 | FYROSE.M             | BCM |
| 675 | 2019 B.Sc(NUTRITION AND DIETETICS) | 34619U27014 | HUSNA TAJ.T.H        | BCM |
| 676 | 2019 B.Sc(NUTRITION AND DIETETICS) | 34619U27015 | INDHU. N             | BC  |
| 677 | 2019 B.Sc(NUTRITION AND DIETETICS) | 34619U27016 | ISRATH BEGUM. S      | BCM |
| 678 | 2019 B.Sc(NUTRITION AND DIETETICS) | 34619U27017 | JEEVITHA.K           | BC  |
| 679 | 2019 B.Sc(NUTRITION AND DIETETICS) | 34619U27018 | JUVAIRIYA            | BCM |
| 680 | 2019 B.Sc(NUTRITION AND DIETETICS) | 34619U27019 | KAMALI. D            | SC  |
| 681 | 2019 B.Sc(NUTRITION AND DIETETICS) | 34619U27020 | KAVIYA. E            | MBC |
| 682 | 2019 B.Sc(NUTRITION AND DIETETICS) | 34619U27021 | MADHINA.F            | BCM |
| 683 | 2019 B.Sc(NUTRITION AND DIETETICS) | 34619U27022 | MARIYAM. A           | BCM |
| 684 | 2019 B.Sc(NUTRITION AND DIETETICS) | 34619U27023 | MEENAKCHI. R         | SC  |
| 685 | 2019 B.Sc(NUTRITION AND DIETETICS) | 34619U27024 | NANDHINI.T           | BC  |
| 686 | 2019 B.Sc(NUTRITION AND DIETETICS) | 34619U27025 | NAZIFA SAMEEN.M      | BCM |
| 687 | 2019 B.Sc(NUTRITION AND DIETETICS) | 34619U27026 | NIHA AFFRIN.A        | BCM |
| 688 |                                    | 34619U27027 | NIVETHA.R            | OC  |
| 689 | 2019 B.Sc(NUTRITION AND DIETETICS) | 34619U27028 | NOORUL AEIN          | BCM |
| 690 |                                    | 34619U27029 | PAVITHRA. B          | MBC |
| 691 | 2019 B.Sc(NUTRITION AND DIETETICS) | 34619U27030 | PAVITHRA.S           | BC  |
| 692 |                                    | 34619U27031 | PREETHI. V           | MBC |
| 693 | 2019 B.Sc(NUTRITION AND DIETETICS) | 34619U27032 | RESHMA.R             | BCM |
| 694 |                                    | 34619U27033 | SABA FATHIMA         | BCM |
| 695 | 2017                               | 34619U27034 | SABANA ASMIN. S      | BCM |
| 696 |                                    | 34619U27035 | SAMREEN ANJUM.M.R    | BCM |
| 697 |                                    | 34619U27036 | SHABREEN FATHIMA.M   | BCM |
| 698 |                                    | 34619U27037 | SHAFIKA SHEERIN.S    | BCM |
| 699 | 2012                               | 34619U27038 | SHAZIYA PARVEEN.A    | BCM |
| 700 |                                    | 34619U27039 | SNEKA. K             | BC  |
| 701 |                                    | 34619U27040 | SUBASHINI. M         | MBC |
| 702 |                                    | 34619U27041 | SUJITHA.G            | BC  |
| 703 | 2017                               | 34619U27042 | SULTANA. A           | BCM |
| 704 |                                    | 34619U27043 | SWETHA. A            | BC  |
| 704 |                                    | 34619U27044 | TASNEEM BEGUM.L      | BCM |
| 706 |                                    | 34619U27045 | THANSIRA BANU        | BCM |
| 707 | 2017                               | 34619U27046 | UMIBA FATHIMA.V.I    | BCM |
| 707 |                                    | 34619U27047 | USMA NAHID. A        | BCM |