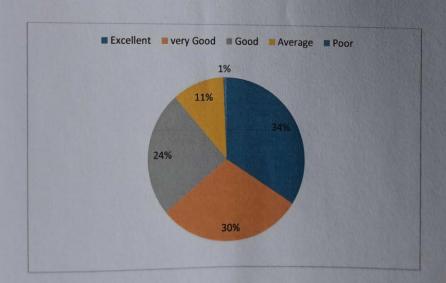

#### ACADEMIC YEAR 2021--2022

Q1. Depth of syllabus content in relation to the competencies expected by Current global scenarios.

| Options   | Responses | Percentage |
|-----------|-----------|------------|
| Excellent | 139       | 29         |
| very Good | 167       | 34         |
| Good      | 159       | 33         |
| Average   | 18        | 3          |
| Poor      | 2         | 1          |

#### Q2. The sequence of units in the syllabus.

| Options   | Responses | Percentage |
|-----------|-----------|------------|
| Excellent | 140       | 29         |
| very Good | 198       | 41         |
| Good      | 137       | 28         |
| Average   | 10        | 2          |
| Poor      | 0         | 0          |

## Q3. The objectives designed for each of the course

| Options   | Responses | Percentage |
|-----------|-----------|------------|
| Excellent | 149       | 31         |
| very Good | 168       | 35         |
| Good      | 137       | 31         |
| Average   | 10        | 3          |
| Poor      | 0         | 0          |

Dr. Ereda Gnana

34% of the students rated 4 for the depth of syllabus content in relation to the competencies expected by Current global scenarios is excellent. 41% of the students rated 4 for the sequence of units in the syllabus, 35% of the students rated 4 for the objectives designed for each of the courses. 42% of the students rated 4 for the adequateness of the textbooks and reference books mentioned for the course.32% of the students rated 5 for the design of the course in terms of extra learning. 35% of the students rated 4 for the design of the curriculum enhances employability. 40% of the students rated 4 for the internal evaluation system followed. 34% of the students rated 5 for the opinion about library holdings for the syllabus of your course. 36% of the students rated 4 for the syllabus generates curiosity to learn the subject. 34% of the students rated 4 for the flexibility in choosing the elective and their relevance to the specialization streams.