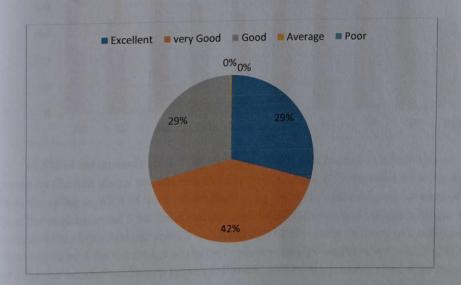

(Affiliated to Thiruvalluvar University)

Hakeem Nagar, Melvisharam - 632509 Walaja Taluk, Arcot Block Phone: 04172 266167, 266463 Email:mmeswc@yahoo.in website:www. mmeswc.edu.in

Q10. The flexibility in choosing the elective and their relevance to the specialisation streams

| Options   | Responses | Percentage |
|-----------|-----------|------------|
| Excellent | 163       | 29         |
| very Good | 235       | 42         |
| Good      | 161       | 29         |
| Average   | 2         | 0          |
| Poor      | 0         | 0          |

41.8% of the students rated 5 for the depth of syllabus content in relation to the competencies expected by Current global scenarios is excellent. 48% of the students rated 4 for the sequence of units in the syllabus. 42% of the students rated 4 for the objectives designed for each of the courses. 39% of the students rated 5 for the adequateness of the textbooks and reference books mentioned for the course. 43% of the students rated 5 for the design of the course in terms of extra learning. 44% of the students rated 4 for the design of the curriculum enhances employability. 43.5% of the students rated 4 for the internal evaluation system followed. 40% of the students rated 4 for the opinion about library holdings for the syllabus of your course. 45% of the students rated 4 for the syllabus generates curiosity to learn the subject. 42% of the students rated 4 for the flexibility in choosing the elective and their relevance to the specialization streams.