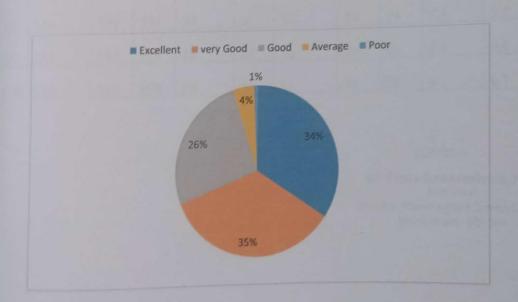

#### STUDENTS FEEDBACK ON CURRICULUM

- Q1. Depth of syllabus content in relation to the competencies expected by Current global scenarios.
- Q2. The sequence of units in the syllabus.
- Q3. The objectives designed for each of the course
- Q4. Adequateness of the textbooks and reference books mentioned for the course
- Q5. The design of the course in terms of extra learning
- Q6. The design of the curriculum to enhance employability
- Q7. The internal evaluation system followed
- Q8. Opinion about library holdings for the syllabus of your course
- Q9. The syllabus generates curiosity to learn the subject.
- Q10. The flexibility in choosing the elective and their relevance to the specialisation streams

#### Rating

5 = Excellent, 4- Very Good, 3- Good, 2- Average, 1- Poor

'de

(Affiliated to Thiruvalluvar University)

### ACADEMIC YEAR 2022-2023

Q1. Depth of syllabus content in relation to the competencies expected by Current global scenarios.

| Options   | Responses | Percentage |
|-----------|-----------|------------|
| Excellent | 232       | 41.8       |
| very Good | 213       | 38         |
| Good      | 115       | 20         |
| Average   | 1         | 0.2        |
| Poor      | 0         | 0          |

41.8% of the students rated 5 for the depth of syllabus content in relation to the competencies expected by Current global scenarios is excellent. 48% of the students rated 4 for the sequence of units in the syllabus. 42% of the students rated 4 for the objectives designed for each of the courses. 39% of the students rated 5 for the adequateness of the textbooks and reference books mentioned for the course. 43% of the students rated 5 for the design of the course in terms of extra learning. 44% of the students rated 4 for the design of the curriculum enhances employability. 43.5% of the students rated 4 for the internal evaluation system followed. 40% of the students rated 4 for the opinion about library holdings for the syllabus of your course. 45% of the students rated 4 for the syllabus generates curiosity to learn the subject. 42% of the students rated 4 for the flexibility in choosing the elective and their relevance to the specialization streams.