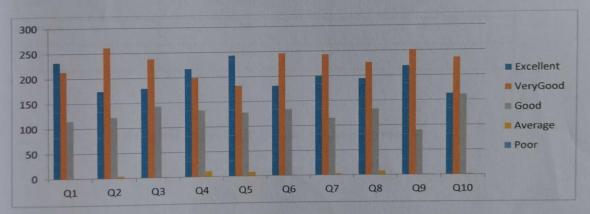

(Affiliated to Thiruvalluvar University)

Hakeem Nagar, Melvisharam - 632509 Walaja Taluk, Arcot Block Phone: 04172 266167, 266463

|    | 1 9 9 9    | Academi      | ic Year 202 | 2-2023  |      |           |              | Percentage | 9       |      |
|----|------------|--------------|-------------|---------|------|-----------|--------------|------------|---------|------|
|    | Excellent  | very<br>Good | Good        | Average | Poor | Excellent | very<br>Good | Good       | Average | Poor |
| 04 | 232        | 213          | 115         | 1       | 0    | 41.8      | 38           | 20         | 0.2     | 0    |
| Q1 | 174        | 261          | 122         | 4       | 0    | 31        | 48           | 20         | 1       | 0    |
| Q2 | 179        | 238          | 143         | 1       | 0    | 32        | 42           | 25.8       | 0.2     | 0    |
| Q3 | 217        | 199          | 134         | 11      | 0    | 39        | 35           | 24         | 2       | 0    |
| Q4 | 243        | 182          | 128         | 8       | 0    | 43        | 33           | 23         | 1       | 0    |
| Q5 | 181        | 246          | 134         | 0       | 0    | 32        | 44           | 24         | 0       | 0    |
| Q6 | 200        | 243          | 115         | 3       | 0    | 36        | 43.5         | 20         | 0.5     | 0    |
| Q7 |            | 226          | 133         | 8       | 0    | 35        | 40           | 24         | 1       | 0    |
| Q8 | 194        |              |             | 1       | 0    | 39        | 45           | 16         | 0       | 0    |
| Q9 | 219<br>163 | 251          | 90          | 2       | 0    | 29        | 42           | 29         | 0       | 0    |

41.8% of the students rated 5 for the depth of syllabus content in relation to the competencies expected by Current global scenarios is excellent. 48% of the students rated 4 for the sequence of units in the syllabus. 42% of the students rated 4 for the objectives designed for each of the courses. 39% of the students rated 5 for the adequateness of the textbooks and reference books mentioned for the course. 43% of the students rated 5 for the design of the course in terms of extra learning. 44% of the students rated 4 for the design of the curriculum enhances employability. 43.5% of the students rated 4 for the internal evaluation system followed. 40% of the students rated 4 for the opinion about library holdings for the syllabus of your course. 45% of the students rated 4 for the syllabus generates curiosity to learn the subject. 42% of the students rated 4 for the flexibility in choosing the elective and their relevance to the specialization streams.