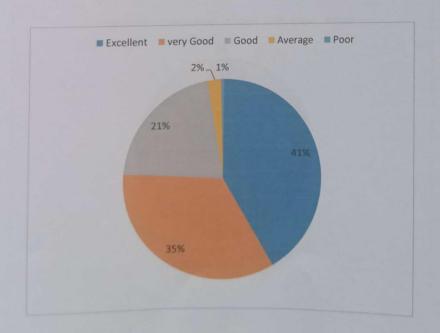

### ACADEMIC YEAR 2022-2023

Q1. Depth of syllabus content in relation to the competencies expected by Current global scenarios.

| Options   | Responses | Percentage |
|-----------|-----------|------------|
| Excellent | 232       | 41.8       |
| very Good | 213       | 38         |
| Good      | 115       | 20         |
| Average   | 1         | 0.2        |
| Poor      | 0         | 0          |

## Q2. The sequence of units in the syllabus.

|                    | Responses | Percentage |  |  |
|--------------------|-----------|------------|--|--|
| Options  Excellent | 174       | 31         |  |  |
| very Good          | 261       | 48         |  |  |
| Good               | 122       | 20         |  |  |
| Average            | 4         | 1          |  |  |
| Poor               | 0         | 0          |  |  |

## Q3. The objectives designed for each of the course

|           | Responses | Percentage |
|-----------|-----------|------------|
| Options   |           | 32         |
| Excellent | 179       |            |
|           | 238       | 42         |
| very Good | 142       | 25.8       |
| Good      | 143       |            |
|           | 1         | 0.2        |
| Average   |           |            |
| Poor      | 0         | 0          |

41.8% of the students rated 5 for the depth of syllabus content in relation to the competencies expected by Current global scenarios is excellent. 48% of the students rated 4 for the sequence of units in the syllabus. 42% of the students rated 4 for the objectives designed for each of the courses. 39% of the students rated 5 for the adequateness of the textbooks and reference books mentioned for the course. 43% of the students rated 5 for the design of the course in terms of extra learning. 44% of the students rated 4 for the design of the curriculum enhances employability. 43.5% of the students rated 4 for the internal evaluation system followed. 40% of the students rated 4 for the opinion about library holdings for the syllabus of your course. 45% of the students rated 4 for the syllabus generates curiosity to learn the subject. 42% of the students rated 4 for the flexibility in choosing the elective and their relevance to the specialization streams.