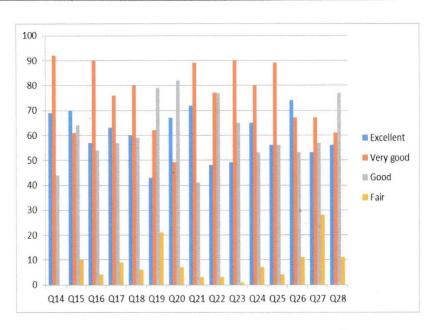

#### 2022-2023

|     | Excellent | Very good | Good | Fair |
|-----|-----------|-----------|------|------|
| Q14 | 83        | 59        | 39   | (    |
| Q15 | 72        | 68        | 40   |      |
| Q16 | 85        | 60        | 36   | (    |
| Q17 | 82        | 56        | 42   |      |
| Q18 | 81        | 60        | 38   |      |
| Q19 | 83        | 59        | 38   |      |
| Q20 | 85        | 47        | 48   |      |
| Q21 | 89        | 58        | 33   |      |
| Q22 | 81        | 60        | 39   |      |
| Q23 | 89        | 68        | 23   |      |
| Q24 | 86        | 69        | 25   |      |
| Q25 | 88        | 57        | 34   |      |
| Q26 | 85        | 57        | 38   |      |
| Q27 | 75        | 52        | 45   |      |
| Q28 | 84        | 39        | 51   |      |

#### Analysis of Students Feedback on Infrastructure facilities (2022-2023)

The M.M.E.S Women's Arts and Science College has conducted Students feedback during the academic year. The survey was conducted by the IQAC. The questionnaires consisted of 15 questions and 181 Students participated in the survey

The college was able to assess the views of students on Infrastructure facilities through the survey. The responses in the feedback confirmed that majority of the students felt that Classroom have sufficient desk, laboratory, lighting and ventilation rest room, prayer hall, campus garden and drinking water facilities are excellent in the campus. Availability of library text books, reference books, general books, wi-fi facility and IT infrastructure are very good. Drinking water, furniture and digital library are excellent