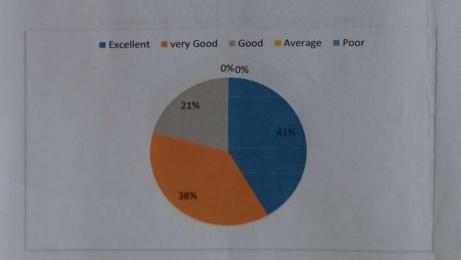

### ACADEMIC YEAR 2022-2023

Q1. Depth of syllabus content in relation to the competencies expected by Current global scenarios.

| Options   | Responses | Percentage |
|-----------|-----------|------------|
| Excellent | 232       | 41.8       |
| very Good | 213       | 38         |
| Good      | 115       | 20         |
| Average   | 1         | 0.2        |
| Poor      | 0         | 0          |

41.8% of the students rated 5 for the depth of syllabus content in relation to the competencies expected by Current global scenarios is excellent. 48% of the students rated 4 for the sequence of units in the syllabus. 42% of the students rated 4 for the objectives designed for each of the courses. 39% of the students rated 5 for the adequateness of the textbooks and reference books mentioned for the course. 43% of the students rated 5 for the design of the course in terms of extra learning. 44% of the students rated 4 for the design of the curriculum enhances employability. 43.5% of the students rated 4 for the internal evaluation system followed. 40% of the students rated 4 for the opinion about library holdings for the syllabus of your course. 45% of the students rated 4 for the syllabus generates curiosity to learn the subject. 42% of the students rated 4 for the flexibility in choosing the elective and their relevance to the specialization streams.