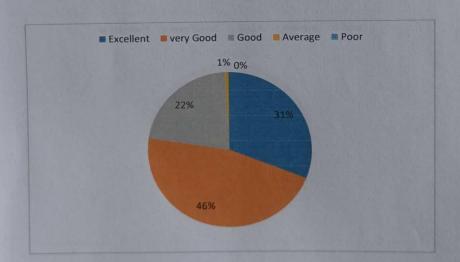

## Q2. The sequence of units in the syllabus.

|                    | Responses | Percentage |  |  |
|--------------------|-----------|------------|--|--|
| Options  Excellent | 174       | 31         |  |  |
| very Good          | 261       | 48         |  |  |
| Good               | 122       | 20         |  |  |
| Average            | 4         | 1          |  |  |
| Poor               | 0         | 0          |  |  |

41.8% of the students rated 5 for the depth of syllabus content in relation to the competencies expected by Current global scenarios is excellent. 48% of the students rated 4 for the sequence of units in the syllabus. 42% of the students rated 4 for the objectives designed for each of the courses. 39% of the students rated 5 for the adequateness of the textbooks and reference books mentioned for the course. 43% of the students rated 5 for the design of the course in terms of extra learning. 44% of the students rated 4 for the design of the curriculum enhances employability. 43.5% of the students rated 4 for the internal evaluation system followed. 40% of the students rated 4 for the opinion about library holdings for the syllabus of your course. 45% of the students rated 4 for the syllabus generates curiosity to learn the subject. 42% of the students rated 4 for the flexibility in choosing the elective and their relevance to the specialization streams.