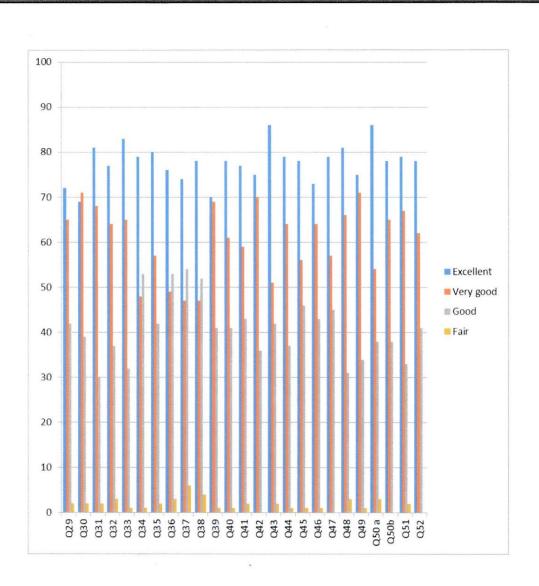

#### 2022-2023 Excellent Very good Good Fair Q29 Q30 Q31 Q32 Q33 Q34 Q35 Q36 Q37 Q38 Q39 Q40 Q41 Q42 Q43 Q44 Q45 Q46 Q47 Q48 Q49 Q50 Q51

Q52

Dr. Freda Gnanaselvam, Ph.D.,
Principal
M.M.E.S. Women's Arts & Science College
Melvisharam - 632 509

#### STUDENTS FEEDBACK ON STUDENT SUPPORT SERVICES 2021-2022

|     | Excellent | Very good | Good | Fair |
|-----|-----------|-----------|------|------|
| Q29 | 53        | 72        | 88   | 8    |
| Q30 | 57        | 64        | 93   | 7    |
| Q31 | 65        | 72        | 79   | 5    |
| Q32 | 68        | 62        | 84   | 7    |
| Q33 | 47        | 74        | 94   | 6    |
| Q34 | 46        | 80        | 90   | 5    |
| Q35 | 39        | 80        | 93   | 9    |
| Q36 | 61        | 73        | 82   | 5    |
| Q37 | 59        | 62        | 92   | 8    |
| Q38 | 58        | 65        | 94   | 4    |
| Q39 | 66        | 88        | 58   | 9    |
| Q40 | 47        | 79        | 85   | 10   |
| Q41 | 48        | 81        | 85   | 7    |
| Q42 | 56        | 71        | 88   | 6    |
| Q43 | 61        | 82        | 74   | 4    |
| Q44 | 58        | 76        | 81   | 6    |
| Q45 | 62        | 83        | 70   | 6    |
| Q46 | 66        | 66        | 84   | 5    |
| Q47 | 65        | 71        | 78   | 7    |
| Q48 | 64        | 85        | 70   | 2    |
| Q49 | 54        | 91        | 69   | 6    |
| Q50 | 59        | 72        | 86   | 4    |
| Q51 | 56        | 73        | 83   | 9    |
| Q52 | 69        | 87        | 56   | 9    |