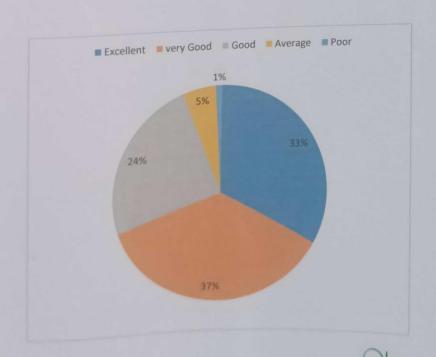

#### ACADEMIC YEAR 2021--2022

Q1. Depth of syllabus content in relation to the competencies expected by Current global scenarios.

| Options   | Responses | Percentage |
|-----------|-----------|------------|
| Excellent | 139       | 29         |
| very Good | 167       | 34         |
| Good      | 159       | 33         |
| Average   | 18        | 3          |
| Poor      | 2         | 1          |

Dr. Ereda Gnana

34% of the students rated 4 for the depth of syllabus content in relation to the competencies expected by Current global scenarios is excellent. 41% of the students rated 4 for the sequence of units in the syllabus, 35% of the students rated 4 for the objectives designed for each of the courses. 42% of the students rated 4 for the adequateness of the textbooks and reference books mentioned for the course.32% of the students rated 5 for the design of the course in terms of extra learning. 35% of the students rated 4 for the design of the curriculum enhances employability. 40% of the students rated 4 for the internal evaluation system followed. 34% of the students rated 5 for the opinion about library holdings for the syllabus of your course. 36% of the students rated 4 for the syllabus generates curiosity to learn the subject. 34% of the students rated 4 for the flexibility in choosing the elective and their relevance to the specialization streams.