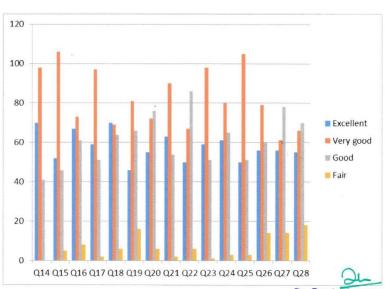

#### STUDENTS FEEDBACK ON INFRASTRUCTURE

#### 2022-2023

|     | Excellent | Very good | Good | Fair |
|-----|-----------|-----------|------|------|
| Q14 | 83        | 59        | 39   | (    |
| Q15 | 72        | 68        | 40   |      |
| Q16 | 85        | 60        | 36   | (    |
| Q17 | 82        | 56        | 42   |      |
| Q18 | 81        | 60        | 38   |      |
| Q19 | 83        | 59        | 38   |      |
| Q20 | 85        | 47        | 48   |      |
| Q21 | 89        | 58        | 33   |      |
| Q22 | 81        | 60        | 39   |      |
| Q23 | 89        | 68        | 23   |      |
| Q24 | 86        | 69        | 25   |      |
| Q25 | 88        | 57        | 34   |      |
| Q26 | 85        | 57        | 38   |      |
| Q27 | 75        | 52        | 45   |      |
| Q28 | 84        | 39        | 51   |      |