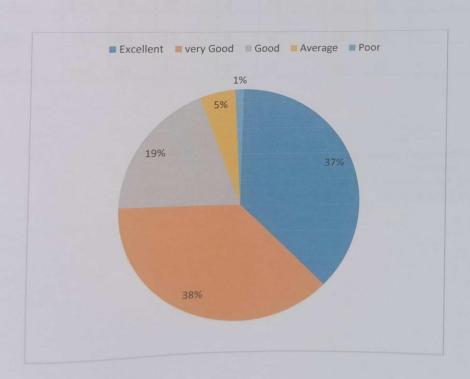

#### ACADEMIC YEAR 2021--2022

Q1. Depth of syllabus content in relation to the competencies expected by Current global scenarios.

| Options   | Responses | Percentage |
|-----------|-----------|------------|
| Excellent | 139       | 29         |
| very Good | 167       | 34         |
| Good      | 159       | 33         |
| Average   | 18        | 3          |
| Poor      | 2         | 1          |

Dr. Ereda Gnana

34% of the students rated 4 for the depth of syllabus content in relation to the competencies expected by Current global scenarios is excellent. 41% of the students rated 4 for the sequence of units in the syllabus, 35% of the students rated 4 for the objectives designed for each of the courses. 42% of the students rated 4 for the adequateness of the textbooks and reference books mentioned for the course.32% of the students rated 5 for the design of the course in terms of extra learning. 35% of the students rated 4 for the design of the curriculum enhances employability. 40% of the students rated 4 for the internal evaluation system followed. 34% of the students rated 5 for the opinion about library holdings for the syllabus of your course. 36% of the students rated 4 for the syllabus generates curiosity to learn the subject. 34% of the students rated 4 for the flexibility in choosing the elective and their relevance to the specialization streams.