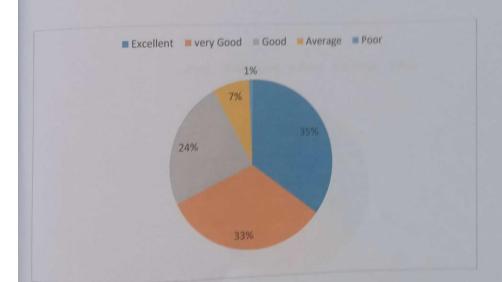

Dr. Ereda Gnana

34% of the students rated 4 for the depth of syllabus content in relation to the competencies expected by Current global scenarios is excellent. 41% of the students rated 4 for the sequence of units in the syllabus, 35% of the students rated 4 for the objectives designed for each of the courses. 42% of the students rated 4 for the adequateness of the textbooks and reference books mentioned for the course.32% of the students rated 5 for the design of the course in terms of extra learning. 35% of the students rated 4 for the design of the curriculum enhances employability. 40% of the students rated 4 for the internal evaluation system followed. 34% of the students rated 5 for the opinion about library holdings for the syllabus of your course. 36% of the students rated 4 for the syllabus generates curiosity to learn the subject. 34% of the students rated 4 for the flexibility in choosing the elective and their relevance to the specialization streams.