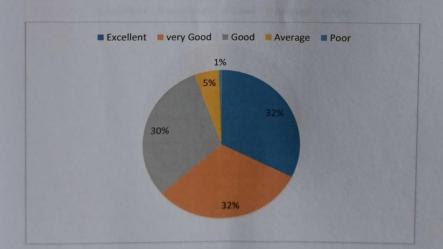

41.8% of the students rated 5 for the depth of syllabus content in relation to the competencies expected by Current global scenarios is excellent. 48% of the students rated 4 for the sequence of units in the syllabus. 42% of the students rated 4 for the objectives designed for each of the courses. 39% of the students rated 5 for the adequateness of the textbooks and reference books mentioned for the course. 43% of the students rated 5 for the design of the course in terms of extra learning. 44% of the students rated 4 for the design of the curriculum enhances employability. 43.5% of the students rated 4 for the internal evaluation system followed. 40% of the students rated 4 for the opinion about library holdings for the syllabus of your course. 45% of the students rated 4 for the syllabus generates curiosity to learn the subject. 42% of the students rated 4 for the flexibility in choosing the elective and their relevance to the specialization streams.