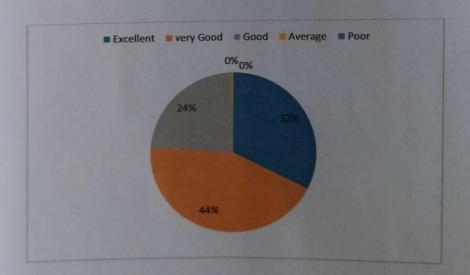

# Q6. The design of the curriculum to enhance employability

| Ontions   | Responses | Percentage |
|-----------|-----------|------------|
| Options   |           | 32         |
| Excellent | 181       |            |
|           | 246       | 44         |
| very Good |           | 24         |
| Good      | 132       | 24         |
| 0000      | 2         | 0          |
| Average   |           |            |
|           | 0         | 0          |
| Poor      |           |            |

41.8% of the students rated 5 for the depth of syllabus content in relation to the competencies expected by Current global scenarios is excellent. 48% of the students rated 4 for the sequence of units in the syllabus. 42% of the students rated 4 for the objectives designed for each of the courses. 39% of the students rated 5 for the adequateness of the textbooks and reference books mentioned for the course. 43% of the students rated 5 for the design of the course in terms of extra learning. 44% of the students rated 4 for the design of the curriculum enhances employability. 43.5% of the students rated 4 for the internal evaluation system followed. 40% of the students rated 4 for the opinion about library holdings for the syllabus of your course. 45% of the students rated 4 for the syllabus generates curiosity to learn the subject. 42% of the students rated 4 for the flexibility in choosing the elective and their relevance to the specialization streams.