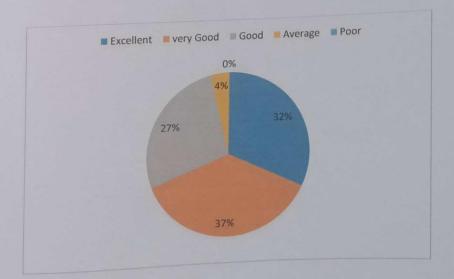

### ACADEMIC YEAR 2022-2023

Q1. Depth of syllabus content in relation to the competencies expected by Current global scenarios.

| Options   | Responses | Percentage |
|-----------|-----------|------------|
| Excellent | 232       | 41.8       |
| very Good | 213       | 38         |
| Good      | 115       | 20         |
| Average   | 1         | 0.2        |
| Poor      | 0         | 0          |

41.8% of the students rated 5 for the depth of syllabus content in relation to the competencies expected by Current global scenarios is excellent. 48% of the students rated 4 for the sequence of units in the syllabus. 42% of the students rated 4 for the objectives designed for each of the courses. 39% of the students rated 5 for the adequateness of the textbooks and reference books mentioned for the course. 43% of the students rated 5 for the design of the course in terms of extra learning. 44% of the students rated 4 for the design of the curriculum enhances employability. 43.5% of the students rated 4 for the internal evaluation system followed. 40% of the students rated 4 for the opinion about library holdings for the syllabus of your course. 45% of the students rated 4 for the syllabus generates curiosity to learn the subject. 42% of the students rated 4 for the flexibility in choosing the elective and their relevance to the specialization streams.