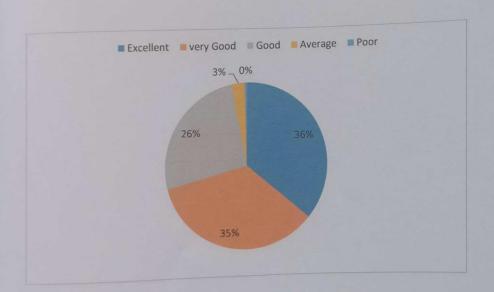

41.8% of the students rated 5 for the depth of syllabus content in relation to the competencies expected by Current global scenarios is excellent. 48% of the students rated 4 for the sequence of units in the syllabus. 42% of the students rated 4 for the objectives designed for each of the courses. 39% of the students rated 5 for the adequateness of the textbooks and reference books mentioned for the course. 43% of the students rated 5 for the design of the course in terms of extra learning. 44% of the students rated 4 for the design of the curriculum enhances employability. 43.5% of the students rated 4 for the internal evaluation system followed. 40% of the students rated 4 for the opinion about library holdings for the syllabus of your course. 45% of the students rated 4 for the syllabus generates curiosity to learn the subject. 42% of the students rated 4 for the flexibility in choosing the elective and their relevance to the specialization streams.