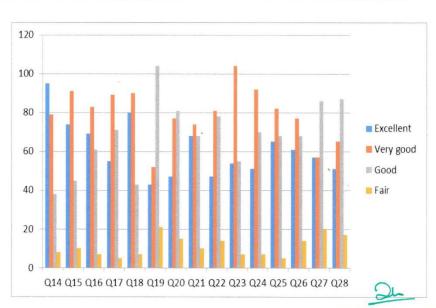

#### Analysis of Students Feedback on Infrastructure (2021-2022)

The M.M.E.S Women's Arts and Science College has conducted Students feedback during the academic year. The survey was conducted by the IQAC. The questionnaires consisted of 15 questions and 221 Students participated in the survey

#### 2021-2022

|     | Excellent | Very good | Good | Fair |
|-----|-----------|-----------|------|------|
| Q14 | 95        | 79        | 38   | 8    |
| Q15 | 74        | 91        | 45   | 10   |
| Q16 | 69        | 83        | 61   | 7    |
| Q17 | 55        | 89        | 71   | 5    |
| Q18 | 80        | 90        | 43   | 7    |
| Q19 | 43        | 52        | 104  | 21   |
| Q20 | 47        | 77        | 81   | 15   |
| Q21 | 68        | 74        | 68   | 10   |
| Q22 | 47        | 81        | 78   | 14   |
| Q23 | 54        | 104       | 55   | 7    |
| Q24 | 51        | 92        | 70   | 7    |
| Q25 | 65        | 82        | 68   | 5    |
| Q26 | 61        | 77        | 68   | 14   |
| Q27 | 57        | 57        | 86   | 20   |
| Q28 | 51        | 65        | 87   | 17   |