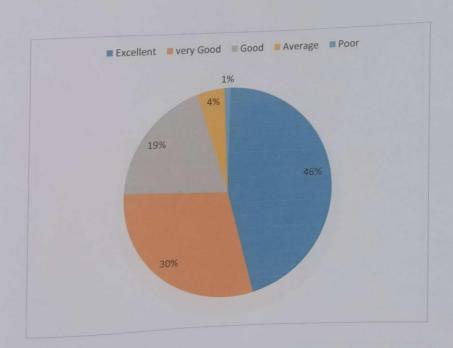

### ACADEMIC YEAR 2022-2023

Q1. Depth of syllabus content in relation to the competencies expected by Current global scenarios.

| Options   | Responses | Percentage |
|-----------|-----------|------------|
| Excellent | 232       | 41.8       |
| very Good | 213       | 38         |
| Good      | 115       | 20         |
| Average   | 1         | 0.2        |
| Poor      | 0         | 0          |

41.8% of the students rated 5 for the depth of syllabus content in relation to the competencies expected by Current global scenarios is excellent. 48% of the students rated 4 for the sequence of units in the syllabus. 42% of the students rated 4 for the objectives designed for each of the courses. 39% of the students rated 5 for the adequateness of the textbooks and reference books mentioned for the course. 43% of the students rated 5 for the design of the course in terms of extra learning. 44% of the students rated 4 for the design of the curriculum enhances employability. 43.5% of the students rated 4 for the internal evaluation system followed. 40% of the students rated 4 for the opinion about library holdings for the syllabus of your course. 45% of the students rated 4 for the syllabus generates curiosity to learn the subject. 42% of the students rated 4 for the flexibility in choosing the elective and their relevance to the specialization streams.