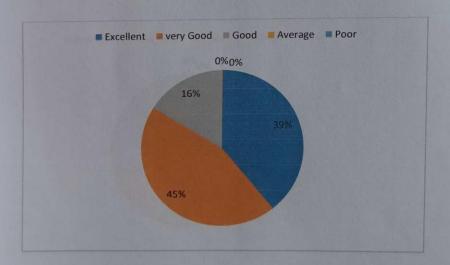

### Q9. The syllabus generates curiosity to learn the subject.

| Options   | Responses | Percentage |
|-----------|-----------|------------|
| Excellent | 148       | 31         |
| very Good | 174       | 36         |
| Good      | 149       | 30         |
| Average   | 14        | 3          |
| Poor      | 0         | 0          |

Dr. Ereda Gnana

34% of the students rated 4 for the depth of syllabus content in relation to the competencies expected by Current global scenarios is excellent. 41% of the students rated 4 for the sequence of units in the syllabus, 35% of the students rated 4 for the objectives designed for each of the courses. 42% of the students rated 4 for the adequateness of the textbooks and reference books mentioned for the course.32% of the students rated 5 for the design of the course in terms of extra learning. 35% of the students rated 4 for the design of the curriculum enhances employability. 40% of the students rated 4 for the internal evaluation system followed. 34% of the students rated 5 for the opinion about library holdings for the syllabus of your course. 36% of the students rated 4 for the syllabus generates curiosity to learn the subject. 34% of the students rated 4 for the flexibility in choosing the elective and their relevance to the specialization streams.