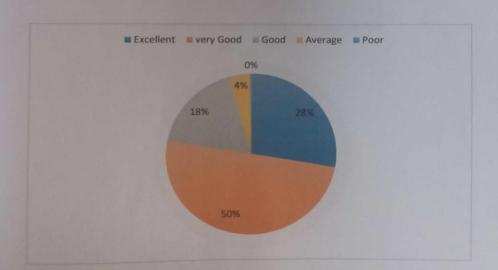

41.8% of the students rated 5 for the depth of syllabus content in relation to the competencies expected by Current global scenarios is excellent. 48% of the students rated 4 for the sequence of units in the syllabus. 42% of the students rated 4 for the objectives designed for each of the courses. 39% of the students rated 5 for the adequateness of the textbooks and reference books mentioned for the course. 43% of the students rated 5 for the design of the course in terms of extra learning. 44% of the students rated 4 for the design of the curriculum enhances employability. 43.5% of the students rated 4 for the internal evaluation system followed. 40% of the students rated 4 for the opinion about library holdings for the syllabus of your course. 45% of the students rated 4 for the syllabus generates curiosity to learn the subject. 42% of the students rated 4 for the flexibility in choosing the elective and their relevance to the specialization streams.