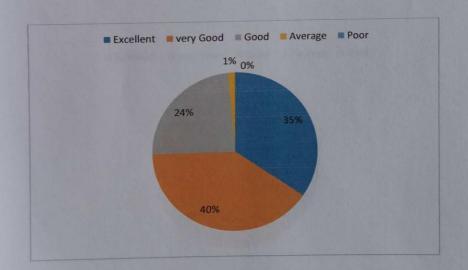

## Q8. Opinion about library holdings for the syllabus of your course

| Options   | Responses | Percentage |
|-----------|-----------|------------|
| Excellent | 194       | 35         |
| very Good | 226       | 40         |
| Good      | 133       | 24         |
| Average   | 8         | 1          |
| Poor      | 0         | 0          |

## Q9. The syllabus generates curiosity to learn the subject.

| ptions   | Responses | Percentage |
|----------|-----------|------------|
| cellent  | 219       | 39         |
|          | 251       | 45         |
| ery Good | 90        | 16         |
| ood      | 1         | 0          |
|          | 0         | 0          |
| verage   | 0         |            |

41.8% of the students rated 5 for the depth of syllabus content in relation to the competencies expected by Current global scenarios is excellent. 48% of the students rated 4 for the sequence of units in the syllabus. 42% of the students rated 4 for the objectives designed for each of the courses. 39% of the students rated 5 for the adequateness of the textbooks and reference books mentioned for the course. 43% of the students rated 5 for the design of the course in terms of extra learning. 44% of the students rated 4 for the design of the curriculum enhances employability. 43.5% of the students rated 4 for the internal evaluation system followed. 40% of the students rated 4 for the opinion about library holdings for the syllabus of your course. 45% of the students rated 4 for the syllabus generates curiosity to learn the subject. 42% of the students rated 4 for the flexibility in choosing the elective and their relevance to the specialization streams.