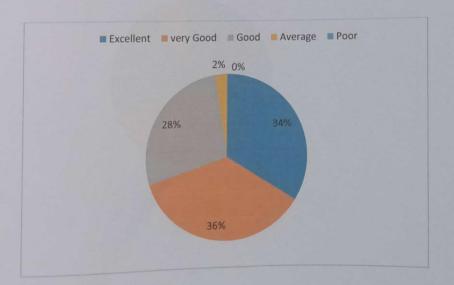

41.8% of the students rated 5 for the depth of syllabus content in relation to the competencies expected by Current global scenarios is excellent. 48% of the students rated 4 for the sequence of units in the syllabus. 42% of the students rated 4 for the objectives designed for each of the courses. 39% of the students rated 5 for the adequateness of the textbooks and reference books mentioned for the course. 43% of the students rated 5 for the design of the course in terms of extra learning. 44% of the students rated 4 for the design of the curriculum enhances employability. 43.5% of the students rated 4 for the internal evaluation system followed. 40% of the students rated 4 for the opinion about library holdings for the syllabus of your course. 45% of the students rated 4 for the syllabus generates curiosity to learn the subject. 42% of the students rated 4 for the flexibility in choosing the elective and their relevance to the specialization streams.