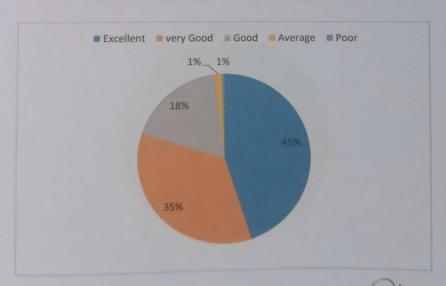

### ACADEMIC YEAR 2022-2023

Q1. Depth of syllabus content in relation to the competencies expected by Current global scenarios.

| Options   | Responses | Percentage |
|-----------|-----------|------------|
| Excellent | 232       | 41.8       |
| very Good | 213       | 38         |
| Good      | 115       | 20         |
| Average   | 1         | 0.2        |
| Poor      | 0         | 0          |