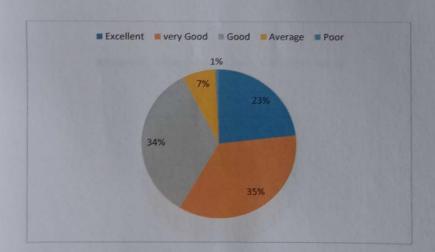

Dr. Ereda Gnana

34% of the students rated 4 for the depth of syllabus content in relation to the competencies expected by Current global scenarios is excellent. 41% of the students rated 4 for the sequence of units in the syllabus, 35% of the students rated 4 for the objectives designed for each of the courses. 42% of the students rated 4 for the adequateness of the textbooks and reference books mentioned for the course.32% of the students rated 5 for the design of the course in terms of extra learning. 35% of the students rated 4 for the design of the curriculum enhances employability. 40% of the students rated 4 for the internal evaluation system followed. 34% of the students rated 5 for the opinion about library holdings for the syllabus of your course. 36% of the students rated 4 for the syllabus generates curiosity to learn the subject. 34% of the students rated 4 for the flexibility in choosing the elective and their relevance to the specialization streams.