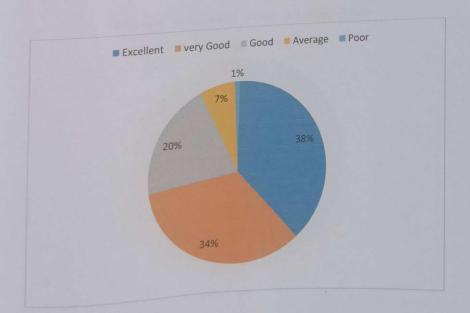

### ACADEMIC YEAR 2022-2023

Q1. Depth of syllabus content in relation to the competencies expected by Current global scenarios.

| Options   | Responses | Percentage |
|-----------|-----------|------------|
| Excellent | 232       | 41.8       |
| very Good | 213       | 38         |
| Good      | 115       | 20         |
| Average   | 1         | 0.2        |
| Poor      | 0         | 0          |

41.8% of the students rated 5 for the depth of syllabus content in relation to the competencies expected by Current global scenarios is excellent. 48% of the students rated 4 for the sequence of units in the syllabus. 42% of the students rated 4 for the objectives designed for each of the courses. 39% of the students rated 5 for the adequateness of the textbooks and reference books mentioned for the course. 43% of the students rated 5 for the design of the course in terms of extra learning. 44% of the students rated 4 for the design of the curriculum enhances employability. 43.5% of the students rated 4 for the internal evaluation system followed. 40% of the students rated 4 for the opinion about library holdings for the syllabus of your course. 45% of the students rated 4 for the syllabus generates curiosity to learn the subject. 42% of the students rated 4 for the flexibility in choosing the elective and their relevance to the specialization streams.