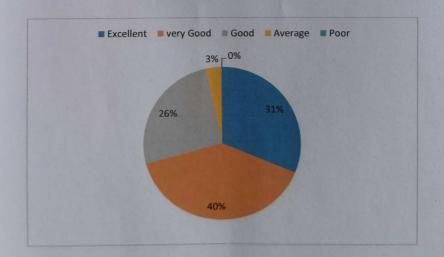

### ACADEMIC YEAR 2022-2023

Q1. Depth of syllabus content in relation to the competencies expected by Current global scenarios.

| Options   | Responses | Percentage |
|-----------|-----------|------------|
| Excellent | 232       | 41.8       |
| very Good | 213       | 38         |
| Good      | 115       | 20         |
| Average   | 1         | 0.2        |
| Poor      | 0         | 0          |

## Q2. The sequence of units in the syllabus.

|                    | Responses | Percentage |  |  |
|--------------------|-----------|------------|--|--|
| Options  Excellent | 174       | 31         |  |  |
| very Good          | 261       | 48         |  |  |
| Good               | 122       | 20         |  |  |
| Average            | 4         | 1          |  |  |
| Poor               | 0         | 0          |  |  |

## Q3. The objectives designed for each of the course

|           | Responses | Percentage |
|-----------|-----------|------------|
| Options   |           | 32         |
| Excellent | 179       |            |
|           | 238       | 42         |
| very Good | 142       | 25.8       |
| Good      | 143       |            |
|           | 1         | 0.2        |
| Average   |           |            |
| Poor      | 0         | 0          |

41.8% of the students rated 5 for the depth of syllabus content in relation to the competencies expected by Current global scenarios is excellent. 48% of the students rated 4 for the sequence of units in the syllabus. 42% of the students rated 4 for the objectives designed for each of the courses. 39% of the students rated 5 for the adequateness of the textbooks and reference books mentioned for the course. 43% of the students rated 5 for the design of the course in terms of extra learning. 44% of the students rated 4 for the design of the curriculum enhances employability. 43.5% of the students rated 4 for the internal evaluation system followed. 40% of the students rated 4 for the opinion about library holdings for the syllabus of your course. 45% of the students rated 4 for the syllabus generates curiosity to learn the subject. 42% of the students rated 4 for the flexibility in choosing the elective and their relevance to the specialization streams.