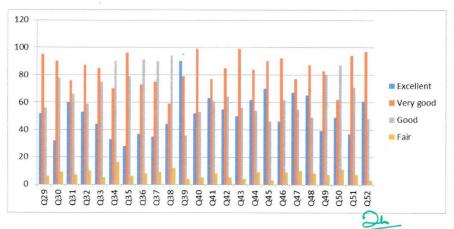

## STUDENTS FEEDBACK ON STUDENT SUPPORT SERVICES

#### 2022-2023 Excellent Very good Good Fair Q29 Q30 Q31 Q32 Q33 Q34 Q35 Q36 Q37 Q38 Q39 Q40 Q41 Q42 Q43 Q44 Q45 Q46 Q47 Q48 Q49 Q50 Q51

Q52

Dr. Freda Gnanaselvam, Ph.D.,
Principal
M.M.E.S. Women's Arts & Science College
Melvisharam - 632 509