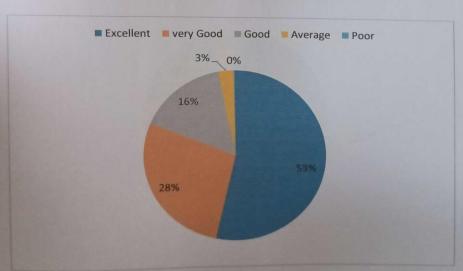

| 12   |
| Q52 | 67        | 79        | 62   | 6    |



Dr. Freda Gnanaselvam, Ph.D.,

Principal
M.M.E.S. Women's Arts & Science College
Melvisharam - 632 509



(Affiliated to Thiruvalluvar University)

Hakeem Nagar, Melvisharam - 632509 Walaja Taluk, Arcot Block Phone: 04172 266167, 266463 Email:mmeswc@yahoo.in website:www.mmescollege.com



## STUDENTS FEEDBACK ON CURRICULUM ACADEMIC YEAR 2019-2020

Q1. Depth of syllabus content in relation to the competencies expected by Current global scenarios.

| Pospers   |                 |
|-----------|-----------------|
| Responses | Percentage      |
| 236       | 54              |
| 122       | 28              |
| 69        | 16              |
| 12        | 1.8             |
| 1         | 0.2             |
|           | 122<br>69<br>12 |









M.M.E.S. WOMEN'S ARTS AND SCIENCE COLLEGE

(Affiliated to Thiruvalluvar University) Hakeem Nagar, Melvisharam - 632509
Walaja Taluk, Arcot Block Phone: 04172 266167, 266463 Email:mmeswc@yahoo.in website:www.mmescollege.com

## Q2. The sequence of units in the syllabus.

|           | Responses |            |
|-----------|-----------|------------|
|           | - Polises | Percentage |
| Excellent | 122       | 28         |
| very Good | 220       | 50         |
| Good      | 78        |            |
| Average   |           | 50         |
|           | 18        | 3.6        |
| Poor      | 2         | 0.4        |





M.M.E.S. WOMEN'S ARTS AND SCIENCE COLLEGE

(Affiliated to Thiruvalluvar University)

Hakeem Nagar, Melvisharam - 632509

Walaja Taluk, Arcot Block Phone: 04172 26616