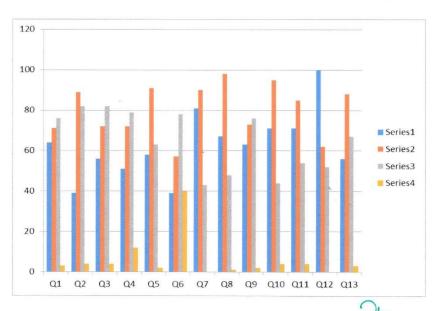

#### 2022-2023

|                 | Excellent | Very good | Good | Fair |
|-----------------|-----------|-----------|------|------|
| Q1              | 84        | 58        | 37   | 2    |
| Q2              | 77        | 66        | 38   | 0    |
| Q3              | 73        | 71        | 35   | 2    |
| Q4              | 69        | 66        | 45   | 1    |
| Q5              | 68        | 64        | 48   | 1    |
| Q6              | 71        | 66        | 43   | 1    |
| Q7              | 77        | 70        | 33   | 1    |
| Q8              | 80        | 61        | 39   | 1    |
| Q9 76<br>Q10 75 |           | 68        | 36   | 1 2  |
|                 |           | 65        | 39   |      |
| Q11             | 73        | 71        | 37   | 0    |
| Q12             | 83        | 55        | 42   | 1    |
| Q13             | 69        | 59        | 52   | 1    |

#### Analysis of Students Feedback on Curriculum aand Teaching(2022-2023)

The M.M.E.S Women's Arts and Science College has conducted Students feedback during the academic year. The survey was conducted by the IQAC. The questionnaires consisted of 13 questions and 181 Students participated in the survey

The college was able to assess the views of students on curriculum and teaching through the survey. The responses in the feedback confirmed that majority of the students felt that curriculum, Standard of syllabus, Subjects, Curriculum matching the current trending technologies, CIA I,II,III Evaluation procedure are excellent. Teachers subject knowledge, Quality and teaching are excellent and Access to teaching faculty, Projects , Assignments, Student-faculty relationship, Mentoring ,Discipline inside campus are excellent