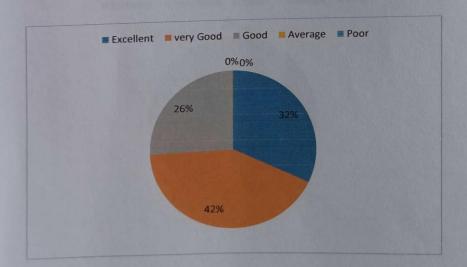

## Q4. Adequateness of the textbooks and reference books mentioned for the course

| Options   | Responses | Percentage |
|-----------|-----------|------------|
| Excellent | 217       | 39         |
|           | 199       | 35         |
| very Good | 134       | 24         |
| Good      | 11        | 2          |
| Average   |           | 0          |
| Poor      | 0         | 0          |

41.8% of the students rated 5 for the depth of syllabus content in relation to the competencies expected by Current global scenarios is excellent. 48% of the students rated 4 for the sequence of units in the syllabus. 42% of the students rated 4 for the objectives designed for each of the courses. 39% of the students rated 5 for the adequateness of the textbooks and reference books mentioned for the course. 43% of the students rated 5 for the design of the course in terms of extra learning. 44% of the students rated 4 for the design of the curriculum enhances employability. 43.5% of the students rated 4 for the internal evaluation system followed. 40% of the students rated 4 for the opinion about library holdings for the syllabus of your course. 45% of the students rated 4 for the syllabus generates curiosity to learn the subject. 42% of the students rated 4 for the flexibility in choosing the elective and their relevance to the specialization streams.