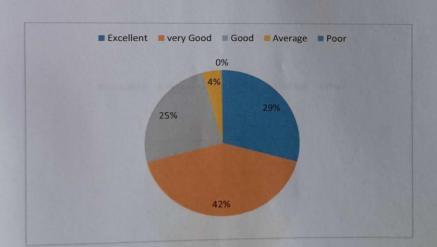

| Options   | Responses | Percentage |
|-----------|-----------|------------|
| Excellent | 163       | 29         |
| very Good | 235       | 42         |
| Good      | 161       | 29         |
| Average   | 2         | 0          |
| Poor      | 0         | 0          |

41.8% of the students rated 5 for the depth of syllabus content in relation to the competencies expected by Current global scenarios is excellent. 48% of the students rated 4 for the sequence of units in the syllabus. 42% of the students rated 4 for the objectives designed for each of the courses. 39% of the students rated 5 for the adequateness of the textbooks and reference books mentioned for the course. 43% of the students rated 5 for the design of the course in terms of extra learning. 44% of the students rated 4 for the design of the curriculum enhances employability. 43.5% of the students rated 4 for the internal evaluation system followed. 40% of the students rated 4 for the opinion about library holdings for the syllabus of your course. 45% of the students rated 4 for the syllabus generates curiosity to learn the subject. 42% of the students rated 4 for the flexibility in choosing the elective and their relevance to the specialization streams.