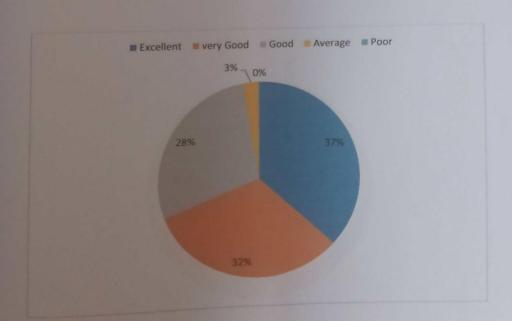

### ACADEMIC YEAR 2022-2023

Q1. Depth of syllabus content in relation to the competencies expected by Current global scenarios.

| Options   | Responses | Percentage |
|-----------|-----------|------------|
| Excellent | 232       | 41.8       |
| very Good | 213       | 38         |
| Good      | 115       | 20         |
| Average   | 1         | 0.2        |
| Poor      | 0         | 0          |

41.8% of the students rated 5 for the depth of syllabus content in relation to the competencies expected by Current global scenarios is excellent. 48% of the students rated 4 for the sequence of units in the syllabus. 42% of the students rated 4 for the objectives designed for each of the courses. 39% of the students rated 5 for the adequateness of the textbooks and reference books mentioned for the course. 43% of the students rated 5 for the design of the course in terms of extra learning. 44% of the students rated 4 for the design of the curriculum enhances employability. 43.5% of the students rated 4 for the internal evaluation system followed. 40% of the students rated 4 for the opinion about library holdings for the syllabus of your course. 45% of the students rated 4 for the syllabus generates curiosity to learn the subject. 42% of the students rated 4 for the flexibility in choosing the elective and their relevance to the specialization streams.