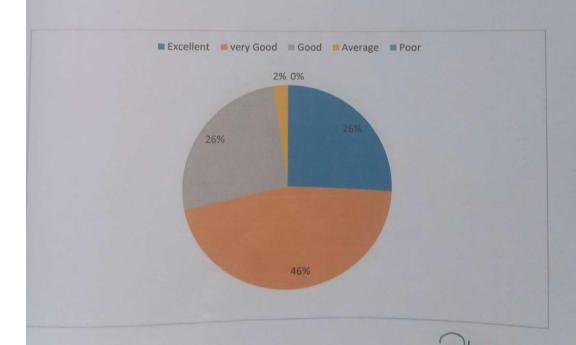

### ACADEMIC YEAR 2022-2023

Q1. Depth of syllabus content in relation to the competencies expected by Current global scenarios.

| Options   | Responses | Percentage |
|-----------|-----------|------------|
| Excellent | 232       | 41.8       |
| very Good | 213       | 38         |
| Good      | 115       | 20         |
| Average   | 1         | 0.2        |
| Poor      | 0         | 0          |

41.8% of the students rated 5 for the depth of syllabus content in relation to the competencies expected by Current global scenarios is excellent. 48% of the students rated 4 for the sequence of units in the syllabus. 42% of the students rated 4 for the objectives designed for each of the courses. 39% of the students rated 5 for the adequateness of the textbooks and reference books mentioned for the course. 43% of the students rated 5 for the design of the course in terms of extra learning. 44% of the students rated 4 for the design of the curriculum enhances employability. 43.5% of the students rated 4 for the internal evaluation system followed. 40% of the students rated 4 for the opinion about library holdings for the syllabus of your course. 45% of the students rated 4 for the syllabus generates curiosity to learn the subject. 42% of the students rated 4 for the flexibility in choosing the elective and their relevance to the specialization streams.