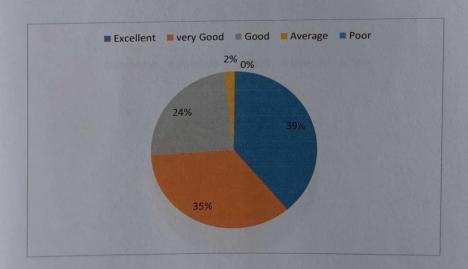

## Q4. Adequateness of the textbooks and reference books mentioned for the course

| Options   | Responses | Percentage |
|-----------|-----------|------------|
| Excellent | 217       | 39         |
|           | 199       | 35         |
| very Good | 134       | 24         |
| Good      | 11        | 2          |
| Average   |           | 0          |
| Poor      | 0         | 0          |

41.8% of the students rated 5 for the depth of syllabus content in relation to the competencies expected by Current global scenarios is excellent. 48% of the students rated 4 for the sequence of units in the syllabus. 42% of the students rated 4 for the objectives designed for each of the courses. 39% of the students rated 5 for the adequateness of the textbooks and reference books mentioned for the course. 43% of the students rated 5 for the design of the course in terms of extra learning. 44% of the students rated 4 for the design of the curriculum enhances employability. 43.5% of the students rated 4 for the internal evaluation system followed. 40% of the students rated 4 for the opinion about library holdings for the syllabus of your course. 45% of the students rated 4 for the syllabus generates curiosity to learn the subject. 42% of the students rated 4 for the flexibility in choosing the elective and their relevance to the specialization streams.