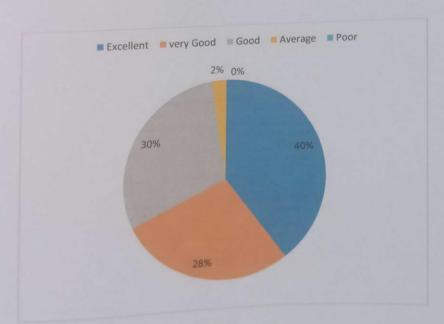

### ACADEMIC YEAR 2022-2023

Q1. Depth of syllabus content in relation to the competencies expected by Current global scenarios.

| Options   | Responses | Percentage |
|-----------|-----------|------------|
| Excellent | 232       | 41.8       |
| very Good | 213       | 38         |
| Good      | 115       | 20         |
| Average   | 1         | 0.2        |
| Poor      | 0         | 0          |

41.8% of the students rated 5 for the depth of syllabus content in relation to the competencies expected by Current global scenarios is excellent. 48% of the students rated 4 for the sequence of units in the syllabus. 42% of the students rated 4 for the objectives designed for each of the courses. 39% of the students rated 5 for the adequateness of the textbooks and reference books mentioned for the course. 43% of the students rated 5 for the design of the course in terms of extra learning. 44% of the students rated 4 for the design of the curriculum enhances employability. 43.5% of the students rated 4 for the internal evaluation system followed. 40% of the students rated 4 for the opinion about library holdings for the syllabus of your course. 45% of the students rated 4 for the syllabus generates curiosity to learn the subject. 42% of the students rated 4 for the flexibility in choosing the elective and their relevance to the specialization streams.