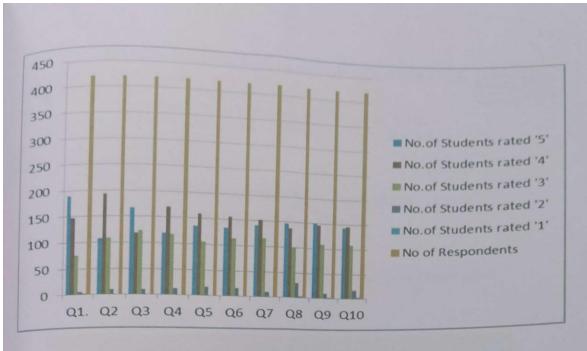

#### STUDENTS FEEDBACK ON CURRICULUM

- Q1. Depth of syllabus content in relation to the competencies expected by Current global scenarios.
- Q2. The sequence of units in the syllabus.
- Q3. The objectives designed for each of the course
- Q4. Adequateness of the textbooks and reference books mentioned for the course
- Q5. The design of the course in terms of extra learning
- Q6. The design of the curriculum to enhance employability
- Q7. The internal evaluation system followed
- Q8. Opinion about library holdings for the syllabus of your course
- Q9. The syllabus generates curiosity to learn the subject.
- Q10. The flexibility in choosing the elective and their relevance to the specialisation streams

(Affiliated to Thiruvalluvar University)

Hakeem Nagar, Melvisharam - 632509 Walaja Taluk, Arcot Block Phone: 04172 266167, 266463

|    | 1 9 9 9    | Academi      | ic Year 202 | 2-2023  |      |           |              | Percentage | 9       |      |
|----|------------|--------------|-------------|---------|------|-----------|--------------|------------|---------|------|
|    | Excellent  | very<br>Good | Good        | Average | Poor | Excellent | very<br>Good | Good       | Average | Poor |
| 04 | 232        | 213          | 115         | 1       | 0    | 41.8      | 38           | 20         | 0.2     | 0    |
| Q1 | 174        | 261          | 122         | 4       | 0    | 31        | 48           | 20         | 1       | 0    |
| Q2 | 179        | 238          | 143         | 1       | 0    | 32        | 42           | 25.8       | 0.2     | 0    |
| Q3 | 217        | 199          | 134         | 11      | 0    | 39        | 35           | 24         | 2       | 0    |
| Q4 | 243        | 182          | 128         | 8       | 0    | 43        | 33           | 23         | 1       | 0    |
| Q5 | 181        | 246          | 134         | 0       | 0    | 32        | 44           | 24         | 0       | 0    |
| Q6 | 200        | 243          | 115         | 3       | 0    | 36        | 43.5         | 20         | 0.5     | 0    |
| Q7 |            | 226          | 133         | 8       | 0    | 35        | 40           | 24         | 1       | 0    |
| Q8 | 194        |              |             | 1       | 0    | 39        | 45           | 16         | 0       | 0    |
| Q9 | 219<br>163 | 251          | 90          | 2       | 0    | 29        | 42           | 29         | 0       | 0    |

41.8% of the students rated 5 for the depth of syllabus content in relation to the competencies expected by Current global scenarios is excellent. 48% of the students rated 4 for the sequence of units in the syllabus. 42% of the students rated 4 for the objectives designed for each of the courses. 39% of the students rated 5 for the adequateness of the textbooks and reference books mentioned for the course. 43% of the students rated 5 for the design of the course in terms of extra learning. 44% of the students rated 4 for the design of the curriculum enhances employability. 43.5% of the students rated 4 for the internal evaluation system followed. 40% of the students rated 4 for the opinion about library holdings for the syllabus of your course. 45% of the students rated 4 for the syllabus generates curiosity to learn the subject. 42% of the students rated 4 for the flexibility in choosing the elective and their relevance to the specialization streams.