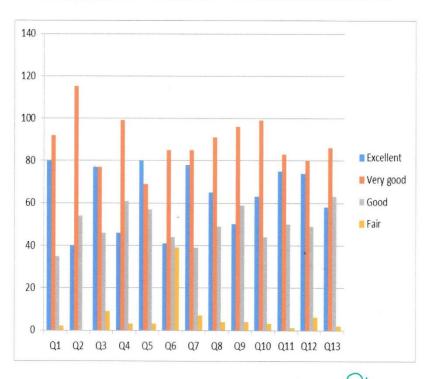

# STUDENTS FEEDBACK ON CURRICULUM & TEACHING

#### 2022-2023

|                 | Excellent | Very good | Good | Fair |
|-----------------|-----------|-----------|------|------|
| Q1              | 84        | 58        | 37   | 2    |
| Q2              | 77        | 66        | 38   | 0    |
| Q3              | 73        | 71        | 35   | 2    |
| Q4              | 69        | 66        | 45   | 1    |
| Q5              | 68        | 64        | 48   | 1    |
| Q6              | 71        | 66        | 43   | 1    |
| Q7              | 77        | 70        | 33   | 1    |
| Q8              | 80        | 61        | 39   | 1    |
| Q9 76<br>Q10 75 |           | 68        | 36   | 1 2  |
|                 |           | 65        | 39   |      |
| Q11             | 73        | 71        | 37   | 0    |
| Q12             | 83        | 55        | 42   | 1    |
| Q13             | 69        | 59        | 52   | 1    |