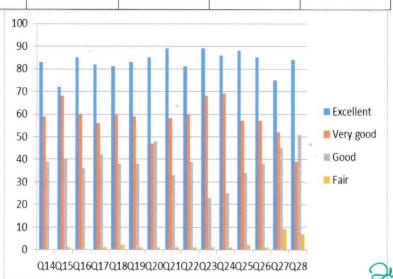

#### 2022-2023

|     | Excellent | Very good | Good | Fair |
|-----|-----------|-----------|------|------|
| Q14 | 83        | 59        | 39   | (    |
| Q15 | 72        | 68        | 40   |      |
| Q16 | 85        | 60        | 36   | (    |
| Q17 | 82        | 56        | 42   |      |
| Q18 | 81        | 60        | 38   |      |
| Q19 | 83        | 59        | 38   |      |
| Q20 | 85        | 47        | 48   |      |
| Q21 | 89        | 58        | 33   |      |
| Q22 | 81        | 60        | 39   |      |
| Q23 | 89        | 68        | 23   |      |
| Q24 | 86        | 69        | 25   |      |
| Q25 | 88        | 57        | 34   |      |
| Q26 | 85        | 57        | 38   |      |
| Q27 | 75        | 52        | 45   |      |
| Q28 | 84        | 39        | 51   |      |