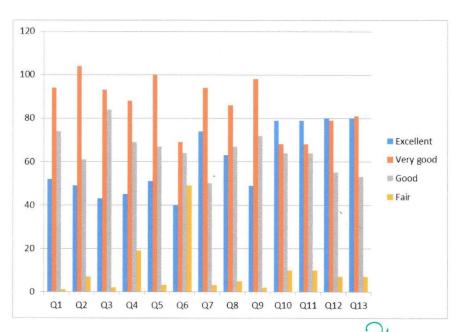

#### Analysis of Students Feedback on Curriculum & Teaching (2021-2022)

The M.M.E.S Women's Arts and Science College has conducted Students feedback during the academic year. The survey was conducted by the IQAC. The questionnaires consisted of 13 questions and 221 Students participated in the survey

#### 2021-2022

|     | Excellent | Very good | Good | Fair |
|-----|-----------|-----------|------|------|
| Q1  | 52        | 94        | 74   | 1    |
| Q2  | 49        | 104       | 61   | 7    |
| Q3  | 43        | 93        | 84   | 2    |
| Q4  | 45        | 88        | 69   | 19   |
| Q5  | 51        | 100       | 67   | 3    |
| Q6  | 40        | 69        | 64   | 49   |
| Q7  | 74        | 94        | 50   | 3    |
| Q8  | 63        | 86        | 67   | 5    |
| Q9  | 49        | 98        | 72   | 2    |
| Q10 | 79        | 68        | 64   | 10   |
| Q11 | 79        | 68        | 64   | 10   |
| Q12 | 80        | 79        | 55   | 7    |
| Q13 | 80        | 81        | 53   | 7    |