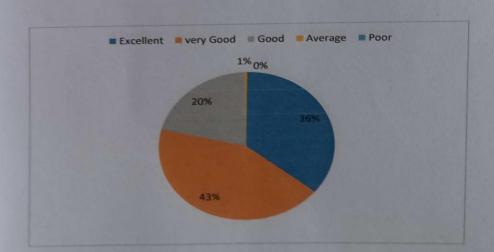

## Q7. The internal evaluation system followed

| Options   | Responses | Percentage |
|-----------|-----------|------------|
|           | 200       | 36         |
| Excellent | 243       | 43.5       |
| very Good | 115       | 20         |
| Good      | 3         | 0.5        |
| Average   | 0         | 0          |
| Poor      |           |            |

41.8% of the students rated 5 for the depth of syllabus content in relation to the competencies expected by Current global scenarios is excellent. 48% of the students rated 4 for the sequence of units in the syllabus. 42% of the students rated 4 for the objectives designed for each of the courses. 39% of the students rated 5 for the adequateness of the textbooks and reference books mentioned for the course. 43% of the students rated 5 for the design of the course in terms of extra learning. 44% of the students rated 4 for the design of the curriculum enhances employability. 43.5% of the students rated 4 for the internal evaluation system followed. 40% of the students rated 4 for the opinion about library holdings for the syllabus of your course. 45% of the students rated 4 for the syllabus generates curiosity to learn the subject. 42% of the students rated 4 for the flexibility in choosing the elective and their relevance to the specialization streams.