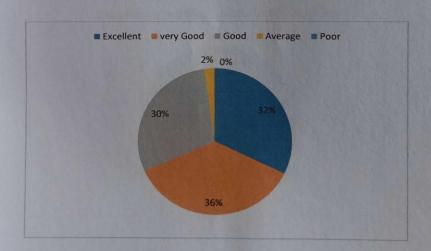

### Q9. The syllabus generates curiosity to learn the subject.

| Options   | Responses | Percentage |
|-----------|-----------|------------|
| Excellent | 148       | 31         |
| very Good | 174       | 36         |
| Good      | 149       | 30         |
| Average   | 14        | 3          |
| Poor      | 0         | 0          |

Dr. Ereda Gnana

34% of the students rated 4 for the depth of syllabus content in relation to the competencies expected by Current global scenarios is excellent. 41% of the students rated 4 for the sequence of units in the syllabus, 35% of the students rated 4 for the objectives designed for each of the courses. 42% of the students rated 4 for the adequateness of the textbooks and reference books mentioned for the course.32% of the students rated 5 for the design of the course in terms of extra learning. 35% of the students rated 4 for the design of the curriculum enhances employability. 40% of the students rated 4 for the internal evaluation system followed. 34% of the students rated 5 for the opinion about library holdings for the syllabus of your course. 36% of the students rated 4 for the syllabus generates curiosity to learn the subject. 34% of the students rated 4 for the flexibility in choosing the elective and their relevance to the specialization streams.