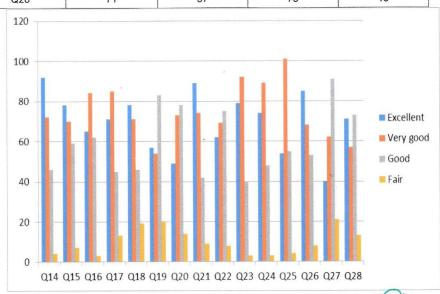

#### 2022-2023

|     | Excellent | Very good | Good | Fair |
|-----|-----------|-----------|------|------|
| Q14 | 83        | 59        | 39   | (    |
| Q15 | 72        | 68        | 40   |      |
| Q16 | 85        | 60        | 36   | (    |
| Q17 | 82        | 56        | 42   |      |
| Q18 | 81        | 60        | 38   |      |
| Q19 | 83        | 59        | 38   |      |
| Q20 | 85        | 47        | 48   |      |
| Q21 | 89        | 58        | 33   |      |
| Q22 | 81        | 60        | 39   |      |
| Q23 | 89        | 68        | 23   |      |
| Q24 | 86        | 69        | 25   |      |
| Q25 | 88        | 57        | 34   |      |
| Q26 | 85        | 57        | 38   |      |
| Q27 | 75        | 52        | 45   |      |
| Q28 | 84        | 39        | 51   |      |