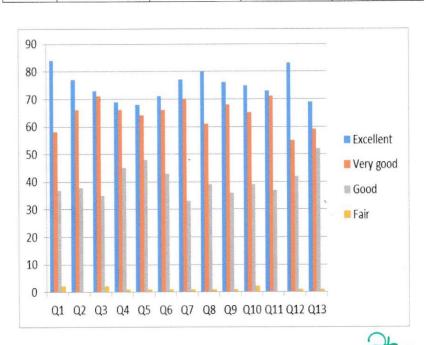

#### 2022-2023

|                 | Excellent | Very good | Good | Fair |
|-----------------|-----------|-----------|------|------|
| Q1              | 84        | 58        | 37   | 2    |
| Q2              | 77        | 66        | 38   | 0    |
| Q3              | 73        | 71        | 35   | 2    |
| Q4              | 69        | 66        | 45   | 1    |
| Q5              | 68        | 64        | 48   | 1    |
| Q6              | 71        | 66        | 43   | 1    |
| Q7              | 77        | 70        | 33   | 1    |
| Q8              | 80        | 61        | 39   | 1    |
| Q9 76<br>Q10 75 |           | 68        | 36   | 1 2  |
|                 |           | 65        | 39   |      |
| Q11             | 73        | 71        | 37   | 0    |
| Q12             | 83        | 55        | 42   | 1    |
| Q13             | 69        | 59        | 52   | 1    |