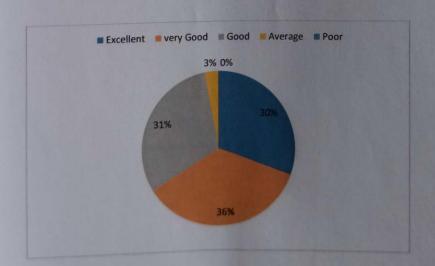

### ACADEMIC YEAR 2022-2023

Q1. Depth of syllabus content in relation to the competencies expected by Current global scenarios.

| Options   | Responses | Percentage |
|-----------|-----------|------------|
| Excellent | 232       | 41.8       |
| very Good | 213       | 38         |
| Good      | 115       | 20         |
| Average   | 1         | 0.2        |
| Poor      | 0         | 0          |

41.8% of the students rated 5 for the depth of syllabus content in relation to the competencies expected by Current global scenarios is excellent. 48% of the students rated 4 for the sequence of units in the syllabus. 42% of the students rated 4 for the objectives designed for each of the courses. 39% of the students rated 5 for the adequateness of the textbooks and reference books mentioned for the course. 43% of the students rated 5 for the design of the course in terms of extra learning. 44% of the students rated 4 for the design of the curriculum enhances employability. 43.5% of the students rated 4 for the internal evaluation system followed. 40% of the students rated 4 for the opinion about library holdings for the syllabus of your course. 45% of the students rated 4 for the syllabus generates curiosity to learn the subject. 42% of the students rated 4 for the flexibility in choosing the elective and their relevance to the specialization streams.