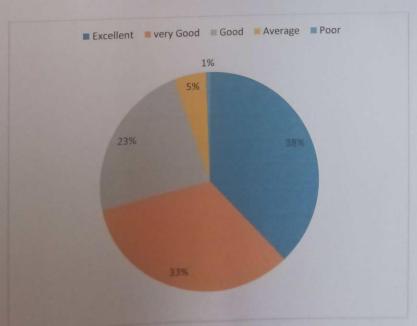

# Q5. The design of the course in terms of extra learning

| Ontions   | Responses | Percentage |  |  |
|-----------|-----------|------------|--|--|
| Options   | 243       | 43         |  |  |
| Excellent | 182       | 33         |  |  |
| very Good | 128       | 23         |  |  |
| Good      | 8         | 1          |  |  |
| Average   |           |            |  |  |
| Poor      | 0         | 0          |  |  |

41.8% of the students rated 5 for the depth of syllabus content in relation to the competencies expected by Current global scenarios is excellent. 48% of the students rated 4 for the sequence of units in the syllabus. 42% of the students rated 4 for the objectives designed for each of the courses. 39% of the students rated 5 for the adequateness of the textbooks and reference books mentioned for the course. 43% of the students rated 5 for the design of the course in terms of extra learning. 44% of the students rated 4 for the design of the curriculum enhances employability. 43.5% of the students rated 4 for the internal evaluation system followed. 40% of the students rated 4 for the opinion about library holdings for the syllabus of your course. 45% of the students rated 4 for the syllabus generates curiosity to learn the subject. 42% of the students rated 4 for the flexibility in choosing the elective and their relevance to the specialization streams.