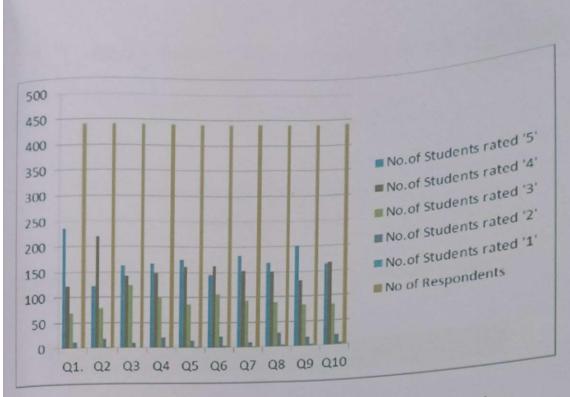

### ACADEMIC YEAR 2022-2023

Q1. Depth of syllabus content in relation to the competencies expected by Current global scenarios.

| Options   | Responses | Percentage |
|-----------|-----------|------------|
| Excellent | 232       | 41.8       |
| very Good | 213       | 38         |
| Good      | 115       | 20         |
| Average   | 1         | 0.2        |
| Poor      | 0         | 0          |

## Q2. The sequence of units in the syllabus.

|                    | Responses | Percentage |  |  |
|--------------------|-----------|------------|--|--|
| Options  Excellent | 174       | 31         |  |  |
| very Good          | 261       | 48         |  |  |
| Good               | 122       | 20         |  |  |
| Average            | 4         | 1          |  |  |
| Poor               | 0         | 0          |  |  |

## Q3. The objectives designed for each of the course

|           | Responses | Percentage |
|-----------|-----------|------------|
| Options   |           | 32         |
| Excellent | 179       |            |
|           | 238       | 42         |
| very Good | 142       | 25.8       |
| Good      | 143       |            |
|           | 1         | 0.2        |
| Average   |           |            |
| Poor      | 0         | 0          |

## Q4. Adequateness of the textbooks and reference books mentioned for the course

| Options   | Responses | Percentage |
|-----------|-----------|------------|
| Excellent | 217       | 39         |
|           | 199       | 35         |
| very Good | 134       | 24         |
| Good      | 11        | 2          |
| Average   |           | 0          |
| Poor      | 0         | 0          |

# Q5. The design of the course in terms of extra learning

| Ontions   | Responses | Percentage |  |  |
|-----------|-----------|------------|--|--|
| Options   | 243       | 43         |  |  |
| Excellent | 182       | 33         |  |  |
| very Good | 128       | 23         |  |  |
| Good      | 8         | 1          |  |  |
| Average   |           |            |  |  |
| Poor      | 0         | 0          |  |  |

# Q6. The design of the curriculum to enhance employability

| Ontions   | Responses | Percentage |
|-----------|-----------|------------|
| Options   |           | 32         |
| Excellent | 181       |            |
|           | 246       | 44         |
| very Good |           | 24         |
| Good      | 132       | 24         |
| 0000      | 2         | 0          |
| Average   |           |            |
|           | 0         | 0          |
| Poor      |           |            |

## Q7. The internal evaluation system followed

| Options   | Responses | Percentage |
|-----------|-----------|------------|
|           | 200       | 36         |
| Excellent | 243       | 43.5       |
| very Good | 115       | 20         |
| Good      | 3         | 0.5        |
| Average   | 0         | 0          |
| Poor      |           |            |

## Q8. Opinion about library holdings for the syllabus of your course

| Options   | Responses | Percentage |
|-----------|-----------|------------|
| Excellent | 194       | 35         |
| very Good | 226       | 40         |
| Good      | 133       | 24         |
| Average   | 8         | 1          |
| Poor      | 0         | 0          |

## Q9. The syllabus generates curiosity to learn the subject.

| ptions   | Responses | Percentage |
|----------|-----------|------------|
| cellent  | 219       | 39         |
|          | 251       | 45         |
| ery Good | 90        | 16         |
| ood      | 1         | 0          |
|          | 0         | 0          |
| verage   | 0         |            |

| Options   | Responses | Percentage |
|-----------|-----------|------------|
| Excellent | 163       | 29         |
| very Good | 235       | 42         |
| Good      | 161       | 29         |
| Average   | 2         | 0          |
| Poor      | 0         | 0          |

41.8% of the students rated 5 for the depth of syllabus content in relation to the competencies expected by Current global scenarios is excellent. 48% of the students rated 4 for the sequence of units in the syllabus. 42% of the students rated 4 for the objectives designed for each of the courses. 39% of the students rated 5 for the adequateness of the textbooks and reference books mentioned for the course. 43% of the students rated 5 for the design of the course in terms of extra learning. 44% of the students rated 4 for the design of the curriculum enhances employability. 43.5% of the students rated 4 for the internal evaluation system followed. 40% of the students rated 4 for the opinion about library holdings for the syllabus of your course. 45% of the students rated 4 for the syllabus generates curiosity to learn the subject. 42% of the students rated 4 for the flexibility in choosing the elective and their relevance to the specialization streams.