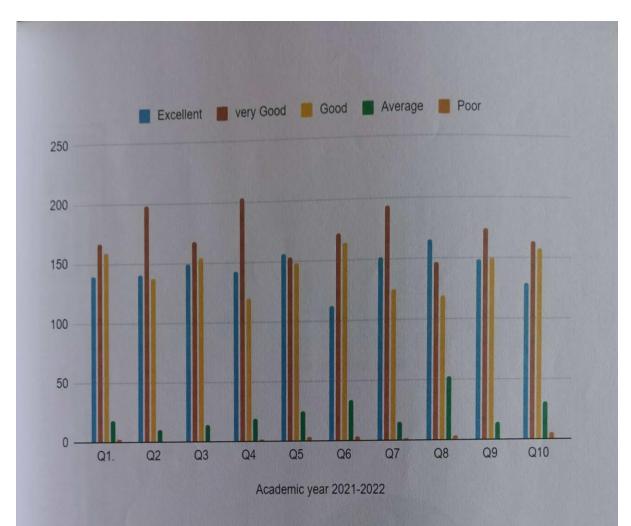

## STUDENTS FEEDBACK ON CURRICULUM 2021-2022

|     | Academic year 2021-2022 |           |      |         |      |           | Perce     | ntage |         |      |
|-----|-------------------------|-----------|------|---------|------|-----------|-----------|-------|---------|------|
|     | Excellent               | very Good | Good | Average | Poor | Excellent | very Good | Good  | Average | Poor |
| Q1. | 139                     | 167       | 159  | 18      | 2    | 29        | 34        | 33    | 3       | 1    |
| Q2  | 140                     | 198       | 137  | 10      | 0    | 29        | 41        | 28    | 2       | 0    |
| Q3  | 149                     | 168       | 154  | 14      | 0    | 31        | 35        | 31    | 3       | 0    |
| Q4  | 142                     | 203       | 120  | 19      | 1    | 29        | 42        | 25    | 3.8     | 0.2  |
| Q5  | 156                     | 153       | 148  | 25      | 3    | 32        | 31        | 31    | 5       | 1    |
| Q6  | 112                     | 172       | 164  | 34      | 3    | 23        | 35        | 34    | 7       | 1    |
| Q7  | 151                     | 193       | 125  | 15      | 1    | 31        | 40        | 25.8  | 3       | 0.2  |
| Q8  | 165                     | 146       | 119  | 52      | 3    | 34        | 30        | 25    | 10      | 1    |
| Q9  | 148                     | 174       | 149  | 14      | 0    | 31        | 36        | 30    | 3       |      |
| Q10 | 129                     | 163       | 157  | 31      | 5    | 26        | 34        | 33    | 6       | 1    |

Dr. Ereda Gnana

34% of the students rated 4 for the depth of syllabus content in relation to the competencies expected by Current global scenarios is excellent. 41% of the students rated 4 for the sequence of units in the syllabus, 35% of the students rated 4 for the objectives designed for each of the courses. 42% of the students rated 4 for the adequateness of the textbooks and reference books mentioned for the course.32% of the students rated 5 for the design of the course in terms of extra learning. 35% of the students rated 4 for the design of the curriculum enhances employability. 40% of the students rated 4 for the internal evaluation system followed. 34% of the students rated 5 for the opinion about library holdings for the syllabus of your course. 36% of the students rated 4 for the syllabus generates curiosity to learn the subject. 34% of the students rated 4 for the flexibility in choosing the elective and their relevance to the specialization streams.