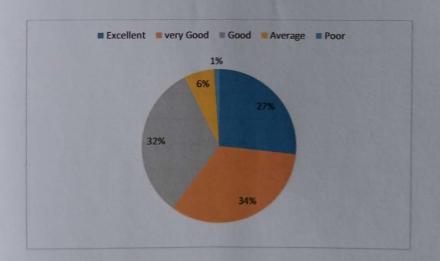

### ACADEMIC YEAR 2022-2023

Q1. Depth of syllabus content in relation to the competencies expected by Current global scenarios.

| Options   | Responses | Percentage |
|-----------|-----------|------------|
| Excellent | 232       | 41.8       |
| very Good | 213       | 38         |
| Good      | 115       | 20         |
| Average   | 1         | 0.2        |
| Poor      | 0         | 0          |

41.8% of the students rated 5 for the depth of syllabus content in relation to the competencies expected by Current global scenarios is excellent. 48% of the students rated 4 for the sequence of units in the syllabus. 42% of the students rated 4 for the objectives designed for each of the courses. 39% of the students rated 5 for the adequateness of the textbooks and reference books mentioned for the course. 43% of the students rated 5 for the design of the course in terms of extra learning. 44% of the students rated 4 for the design of the curriculum enhances employability. 43.5% of the students rated 4 for the internal evaluation system followed. 40% of the students rated 4 for the opinion about library holdings for the syllabus of your course. 45% of the students rated 4 for the syllabus generates curiosity to learn the subject. 42% of the students rated 4 for the flexibility in choosing the elective and their relevance to the specialization streams.