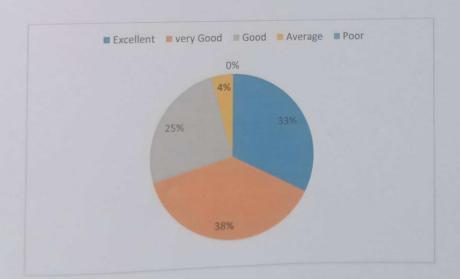

### ACADEMIC YEAR 2022-2023

Q1. Depth of syllabus content in relation to the competencies expected by Current global scenarios.

| Options   | Responses | Percentage |
|-----------|-----------|------------|
| Excellent | 232       | 41.8       |
| very Good | 213       | 38         |
| Good      | 115       | 20         |
| Average   | 1         | 0.2        |
| Poor      | 0         | 0          |

41.8% of the students rated 5 for the depth of syllabus content in relation to the competencies expected by Current global scenarios is excellent. 48% of the students rated 4 for the sequence of units in the syllabus. 42% of the students rated 4 for the objectives designed for each of the courses. 39% of the students rated 5 for the adequateness of the textbooks and reference books mentioned for the course. 43% of the students rated 5 for the design of the course in terms of extra learning. 44% of the students rated 4 for the design of the curriculum enhances employability. 43.5% of the students rated 4 for the internal evaluation system followed. 40% of the students rated 4 for the opinion about library holdings for the syllabus of your course. 45% of the students rated 4 for the syllabus generates curiosity to learn the subject. 42% of the students rated 4 for the flexibility in choosing the elective and their relevance to the specialization streams.