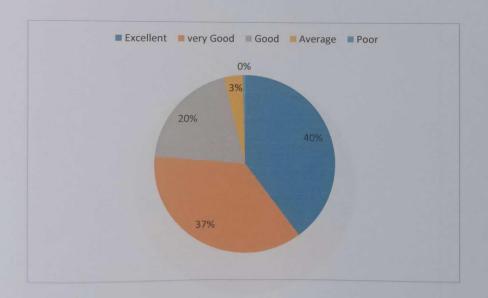

### ACADEMIC YEAR 2022-2023

Q1. Depth of syllabus content in relation to the competencies expected by Current global scenarios.

| Options   | Responses | Percentage |
|-----------|-----------|------------|
| Excellent | 232       | 41.8       |
| very Good | 213       | 38         |
| Good      | 115       | 20         |
| Average   | 1         | 0.2        |
| Poor      | 0         | 0          |

41.8% of the students rated 5 for the depth of syllabus content in relation to the competencies expected by Current global scenarios is excellent. 48% of the students rated 4 for the sequence of units in the syllabus. 42% of the students rated 4 for the objectives designed for each of the courses. 39% of the students rated 5 for the adequateness of the textbooks and reference books mentioned for the course. 43% of the students rated 5 for the design of the course in terms of extra learning. 44% of the students rated 4 for the design of the curriculum enhances employability. 43.5% of the students rated 4 for the internal evaluation system followed. 40% of the students rated 4 for the opinion about library holdings for the syllabus of your course. 45% of the students rated 4 for the syllabus generates curiosity to learn the subject. 42% of the students rated 4 for the flexibility in choosing the elective and their relevance to the specialization streams.