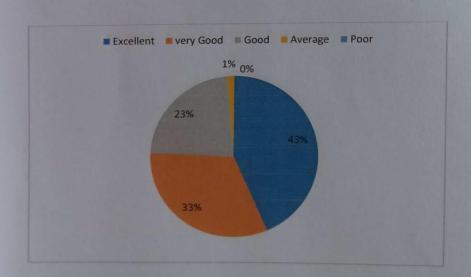

# Q5. The design of the course in terms of extra learning

| Ontions   | Responses | Percentage |  |  |
|-----------|-----------|------------|--|--|
| Options   | 243       | 43         |  |  |
| Excellent | 182       | 33         |  |  |
| very Good | 128       | 23         |  |  |
| Good      | 8         | 1          |  |  |
| Average   |           |            |  |  |
| Poor      | 0         | 0          |  |  |

41.8% of the students rated 5 for the depth of syllabus content in relation to the competencies expected by Current global scenarios is excellent. 48% of the students rated 4 for the sequence of units in the syllabus. 42% of the students rated 4 for the objectives designed for each of the courses. 39% of the students rated 5 for the adequateness of the textbooks and reference books mentioned for the course. 43% of the students rated 5 for the design of the course in terms of extra learning. 44% of the students rated 4 for the design of the curriculum enhances employability. 43.5% of the students rated 4 for the internal evaluation system followed. 40% of the students rated 4 for the opinion about library holdings for the syllabus of your course. 45% of the students rated 4 for the syllabus generates curiosity to learn the subject. 42% of the students rated 4 for the flexibility in choosing the elective and their relevance to the specialization streams.