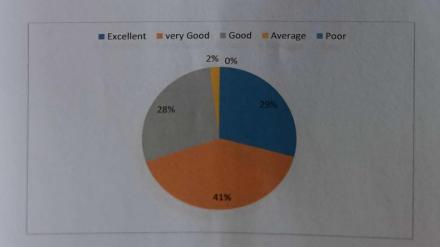

| Options   | Responses | Percentage |
|-----------|-----------|------------|
| Excellent | 163       | 29         |
| very Good | 235       | 42         |
| Good      | 161       | 29         |
| Average   | 2         | 0          |
| Poor      | 0         | 0          |

41.8% of the students rated 5 for the depth of syllabus content in relation to the competencies expected by Current global scenarios is excellent. 48% of the students rated 4 for the sequence of units in the syllabus. 42% of the students rated 4 for the objectives designed for each of the courses. 39% of the students rated 5 for the adequateness of the textbooks and reference books mentioned for the course. 43% of the students rated 5 for the design of the course in terms of extra learning. 44% of the students rated 4 for the design of the curriculum enhances employability. 43.5% of the students rated 4 for the internal evaluation system followed. 40% of the students rated 4 for the opinion about library holdings for the syllabus of your course. 45% of the students rated 4 for the syllabus generates curiosity to learn the subject. 42% of the students rated 4 for the flexibility in choosing the elective and their relevance to the specialization streams.