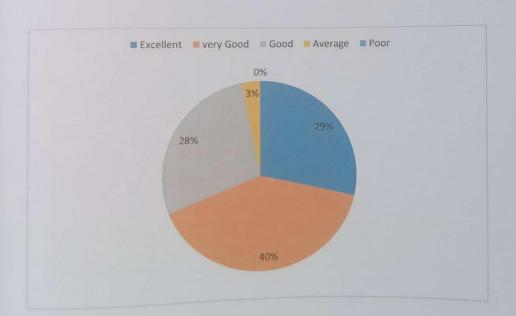

#### ACADEMIC YEAR 2021--2022

Q1. Depth of syllabus content in relation to the competencies expected by Current global scenarios.

| Options   | Responses | Percentage |
|-----------|-----------|------------|
| Excellent | 139       | 29         |
| very Good | 167       | 34         |
| Good      | 159       | 33         |
| Average   | 18        | 3          |
| Poor      | 2         | 1          |

Dr. Ereda Gnana

34% of the students rated 4 for the depth of syllabus content in relation to the competencies expected by Current global scenarios is excellent. 41% of the students rated 4 for the sequence of units in the syllabus, 35% of the students rated 4 for the objectives designed for each of the courses. 42% of the students rated 4 for the adequateness of the textbooks and reference books mentioned for the course.32% of the students rated 5 for the design of the course in terms of extra learning. 35% of the students rated 4 for the design of the curriculum enhances employability. 40% of the students rated 4 for the internal evaluation system followed. 34% of the students rated 5 for the opinion about library holdings for the syllabus of your course. 36% of the students rated 4 for the syllabus generates curiosity to learn the subject. 34% of the students rated 4 for the flexibility in choosing the elective and their relevance to the specialization streams.