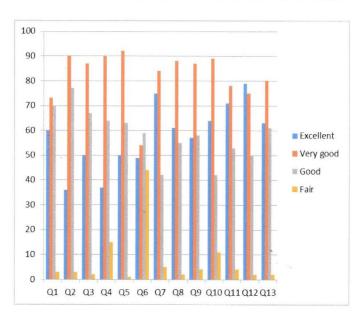

#### 2022-2023

|                 | Excellent | Very good | Good | Fair |
|-----------------|-----------|-----------|------|------|
| Q1              | 84        | 58        | 37   | 2    |
| Q2              | 77        | 66        | 38   | 0    |
| Q3              | 73        | 71        | 35   | 2    |
| Q4              | 69        | 66        | 45   | 1    |
| Q5              | 68        | 64        | 48   | 1    |
| Q6              | 71        | 66        | 43   | 1    |
| Q7              | 77        | 70        | 33   | 1    |
| Q8              | 80        | 61        | 39   | 1    |
| Q9 76<br>Q10 75 |           | 68        | 36   | 1 2  |
|                 |           | 65        | 39   |      |
| Q11             | 73        | 71        | 37   | 0    |
| Q12             | 83        | 55        | 42   | 1    |
| Q13             | 69        | 59        | 52   | 1    |

#### Analysis of Students Feedback on Curriculum aand Teaching(2022-2023)

The M.M.E.S Women's Arts and Science College has conducted Students feedback during the academic year. The survey was conducted by the IQAC. The questionnaires consisted of 13 questions and 181 Students participated in the survey

The college was able to assess the views of students on curriculum and teaching through the survey. The responses in the feedback confirmed that majority of the students felt that curriculum, Standard of syllabus, Subjects, Curriculum matching the current trending technologies, CIA I,II,III Evaluation procedure are excellent. Teachers subject knowledge, Quality and teaching are excellent and Access to teaching faculty, Projects , Assignments, Student-faculty relationship, Mentoring ,Discipline inside campus are excellent