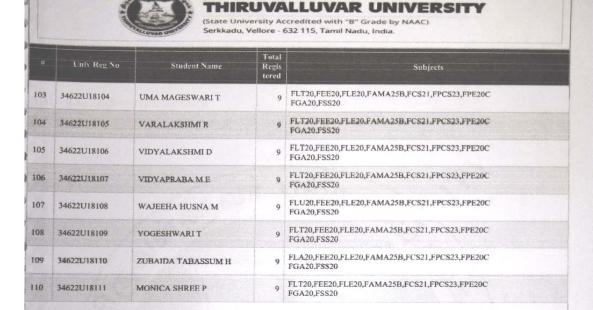

#### M.M.E.S. WOMEN'S ARTS AND SCIENCE COLLEGE STUDENT ADMITTED LIST 2022-2023

|    |      | DEPARTMENT | REGISTER NO | STUDENT NAME       | COMMUNITY |
|----|------|------------|-------------|--------------------|-----------|
| 1  |      | ENGLISH    | 34622U04001 | AMEERUNISA.H       | ВСМ       |
| 2  |      | ENGLISH    | 34622U04002 | ARSHIYA AFIFA.E.M  | ВСМ       |
| 3  |      | ENGLISH    | 34622U04003 | ARSHIYA.N          | ВСМ       |
| 4  |      | ENGLISH    | 34622U04004 | ARSHIYA SAMREEN.K  | всм       |
| 5  |      | ENGLISH    |             | ARUNTHATHI.S       | BC        |
| 6  | _    | ENGLISH    | 34622U04006 | ASHWIN TAJ.M       | ВСМ       |
| 7  |      | ENGLISH    | 34622U04007 | ATHIFA AFREEN.R    | ВСМ       |
| 8  | 2022 | ENGLISH    |             | ATHIKA TANZEEM.C   | BCM       |
| 9  | 2022 | ENGLISH    |             | AYESHA SIDDQA.S    | ВСМ       |
| 10 | 2022 | ENGLISH    | 34622U04010 |                    | ВСМ       |
| 11 |      | ENGLISH    | 34622U04011 | AYISHA SIDDIQUA.S  | ВСМ       |
| 12 |      | ENGLISH    | 34622U04012 |                    | SC        |
| 13 | 2022 | ENGLISH    | 34622U04013 | DHANUSHA.P         | MBC       |
| 14 | 2022 | ENGLISH    | 34622U04014 | DHARSHINI.R        | BC        |
| 15 | 2022 | ENGLISH    | 34622U04015 |                    | MBC       |
| 16 | 2022 | ENGLISH    | 34622U04016 |                    | BC        |
| 17 | 2022 | ENGLISH    | 34622U04017 |                    | ВСМ       |
| 18 |      | ENGLISH    |             | FAZILA SHAMREEN    | BCM       |
| 19 | 2022 | ENGLISH    | 34622U04019 |                    | MBC       |
| 20 | 2022 | ENGLISH    | 34622U04020 |                    | MBC       |
| 21 | 2022 | ENGLISH    | 34622U04021 | GOMATHI.R          | BC        |
| 22 | 2022 | ENGLISH    | 34622U04022 |                    | ВСМ       |
| 23 | 2022 | ENGLISH    |             | HALEEMA SADIYA.S   | BCM       |
| 24 | 2022 | ENGLISH    | 34622U04024 |                    | BC        |
| 25 | 2022 | ENGLISH    |             | JAYALAKSHMI SREE.S | MBC       |
| 26 | 2022 | ENGLISH    | 34622U04026 |                    | BC        |
| 27 | 2022 | ENGLISH    |             | KULSUM AZFAREEN.A  | BCM       |
| 28 | 2022 | ENGLISH    | 34622U04028 |                    | BC        |
| 29 | 2022 | ENGLISH    |             | LEELAVATHI K       | OC        |
| 30 | 2022 | ENGLISH    | 34622U04030 |                    | BC        |
| 31 | 2022 | ENGLISH    | 34622U04031 |                    | BCM       |
| 32 | 2022 | ENGLISH    |             | MISBAH FARHEEN.A.S | BCM       |
| 33 | 2022 | ENGLISH    |             | MOHANAPREETHI.I    | SC        |
| 34 | 2022 | ENGLISH    |             | MOHANA PRIYA.S     | BC        |
| 35 | 2022 | ENGLISH    | 34622U04035 |                    |           |
| 36 | 2022 | ENGLISH    |             |                    | MBC       |
| 37 | 2022 | ENGLISH    |             | MOSINA THABASUM.N  | BCM       |
| 38 |      | ENGLISH    |             | MUQEETHUNNISA.A    | BCM       |
| 39 |      | ENGLISH    |             | MUSFEERA ANJUM.V.F | BCM       |
| 40 |      | ENGLISH    | 34622U04039 |                    | BCM       |
| 41 |      | ENGLISH    |             | MUTHAHARA NAFIYA   | BCM       |
| 42 |      | ENGLISH    | 34622U04041 |                    | ВСМ       |
| 43 | -    | ENGLISH    |             | NARMADHA.M         | MBC       |
| 44 |      | ENGLISH    | 34622U04043 |                    | ВСМ       |
| 45 |      | ENGLISH    | 34622U04044 |                    | BC        |
| 46 |      | ENGLISH    |             | PARVEEN BANU.J     | ВСМ       |
| 47 |      | ENGLISH    |             | RAJALAKSHMI.S      | BC        |
| 48 |      | ENGLISH    | 34622U04047 |                    | BCM       |
| 49 |      | ENGLISH    |             | ROVAIDHA FIRDOSE.N | ВСМ       |
| 50 |      | ENGLISH    | 34622U04049 |                    | BCM       |
| 30 | 2022 | ENOLISH    | 34622U04050 | SADIYA BANU.R      | BCM       |