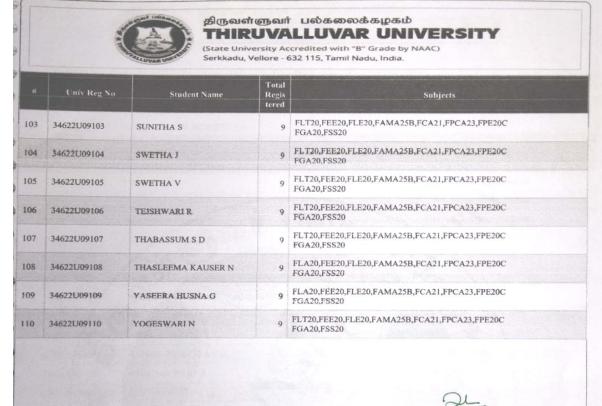

### Affiliated to Thiruvalluvar University Hakeem Nagar, Melvisharam, Ranipet -632509

Year: 2022- 2023

NAAC – SSR CYCLE -I details

2.1.1 Supporting document - Student Enrollment

2.1 Student Enrollment and Profile