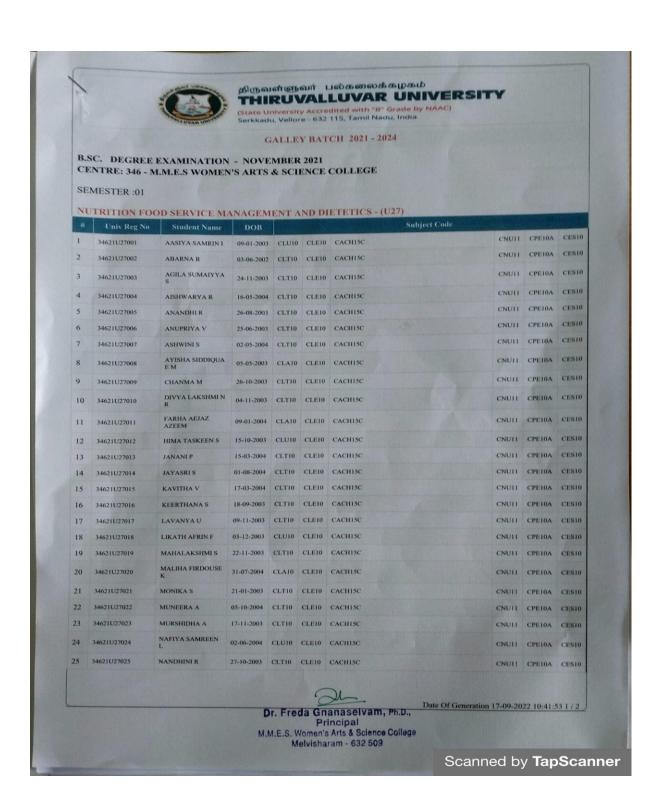

Dr. Freda Gnanaselvam, Ph.D.,
Principal
M.M.E.S. Women's Aris & Science College
Melvisharam - 632 509