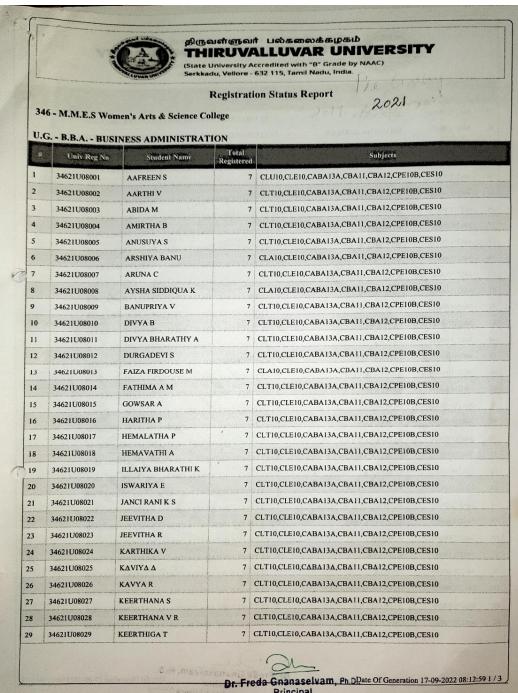

# **ADMITTED LIST**

(COLLEGE COPY)

**ACADEMIC YEAR 2021-2022** 

NAAC – SSR CYCLE -I 2.1 Student Enrollment and Profile 2.1.2 Final Admitted List Year: 2021- 2022