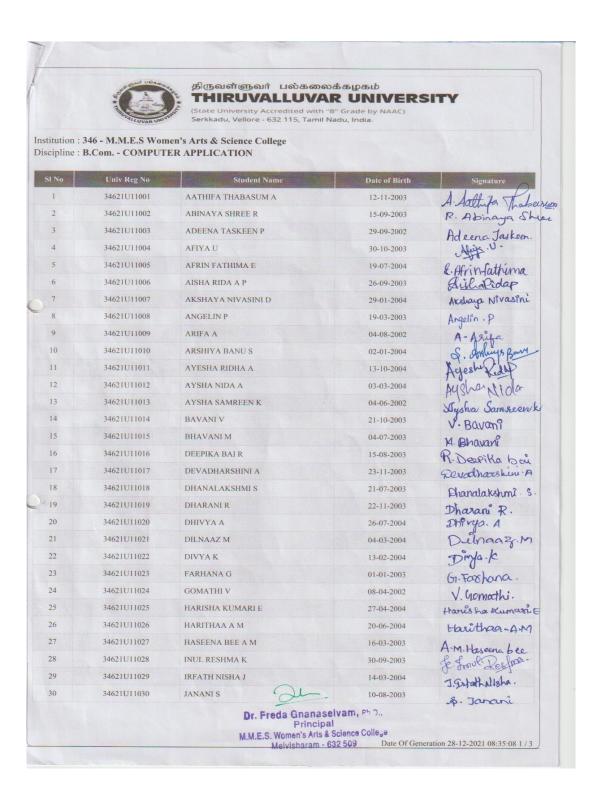

Dr. Freda Gnanaselvam, Ph.D.,
Principal
M.M.E.S. Women's Aris & Science College
Melvisharam - 632 509