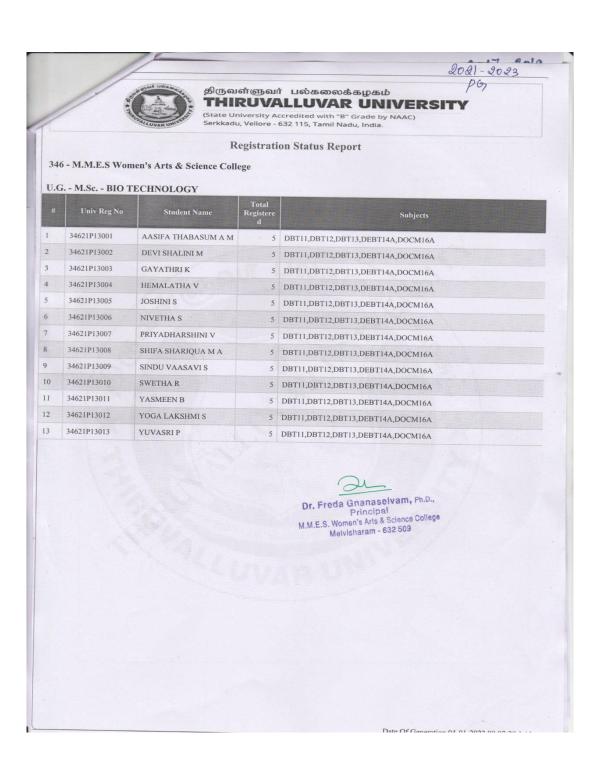

Dr. Freda Gnanaselvam, Ph.D.,
Principal
M.M.E.S. Women's Aris & Science College
Melvisharam - 632 509