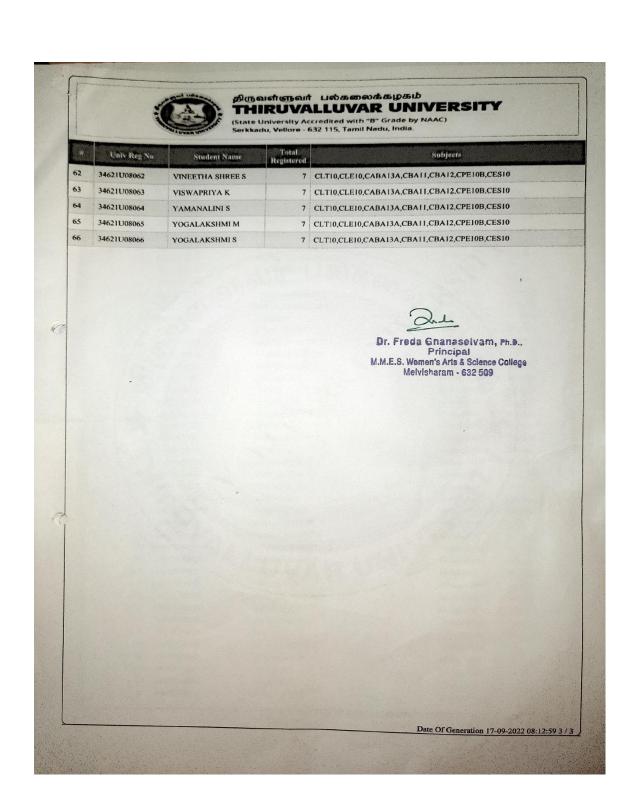

Dr. Freda Gnanaselvam, Ph.D.,
Principal
M.M.E.S. Women's Aris & Science College
Melvisharam - 632 509