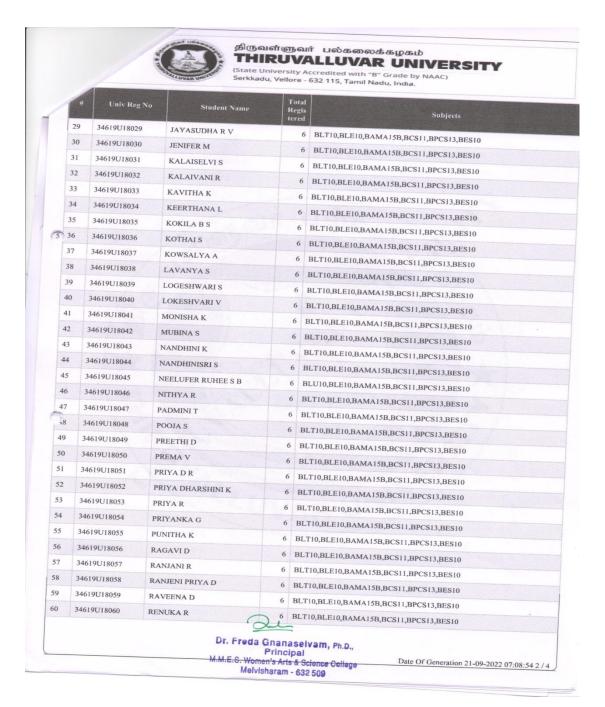

|
|    | 34619U18025 | IFRA ANJUM S     |                       | BLUI0 BLEI0 BAMAISB BCS11,BPCS13,BES10                                           |
|    | 34619U18026 | INDUMATHI D      |                       | BLU10,BLE10,BAMA15B,BCS11,BPCS13,BES10                                           |
|    | 34619U18027 | JABEENABANU F    |                       | BLT10,BLE10,BAMA15B,BCS11,BPCS13,BES10                                           |
|    | 34619U18028 | JAYASHREE D      |                       | BLT10,BLE10,BAMA15B,BCS11,BPCS13,BES10<br>BLT10,BLE10,BAMA15B,BCS11,BPCS13,BES10 |

Principal M.M.E.S. Women's Arts & Science College Melvisharam - 632 509

Date Of Generation 21-09-2022 07:08:54 1 / 4





NAAC – SSR CYCLE -I 2.1 Student Enrolment and Profile





## M.M.E.S. WOMEN'S ARTS AND SCIENCE COLLEGE Affiliated to Thiruvalluvar University

Affiliated to Thiruvalluvar University Hakeem Nagar, Melvisharam, Ranipet -632509



NAAC – SSR CYCLE -I 2.1 Student Enrolment and Profile 2.1.2 Pre Galley Year : 2019- 2020



#### திருவள்ளுவர் பல்கலைக்கழகம் THIRUVALLUVAR UNIVERSITY

(State University Accredited with "B" Grade by NAAC) Serkkadu, Vellore - 632 115, Tamil Nadu, India.

|     |    | # Univ Reg No | Student Name        | Reg              | gis | Subjects                               |
|-----|----|---------------|---------------------|------------------|-----|----------------------------------------|
|     | 61 | 34619U18061   | ROSHANBANU G        | mented sandraged | 6   | BLT10,BLE10,BAMA15B,BCS11,BPCS13,BES10 |
|     | 62 | 34619U1806