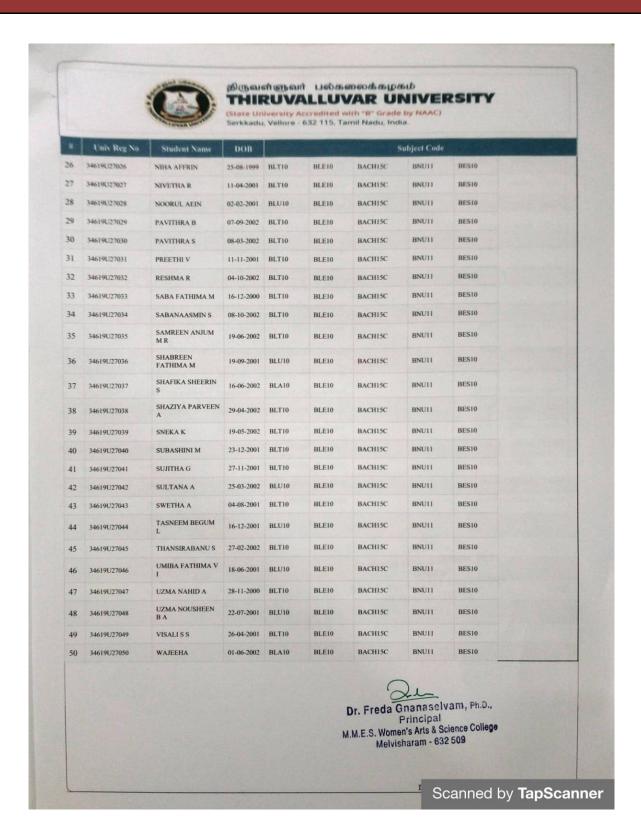

| BLE10 | BMAII | BAMA13A                                                             | BMA12 | BES  |
| 43 | 34619U25043 | UZMA FARHIN K         | 15-09-2003 | BLA10 | BLE10 | BMAII | BAMA13A                                                             | BMA12 | BES  |
| 14 | 34619U25044 | VIJAYALAKSHMI E       | 27-08-2001 | BLT10 | BLE10 | BMAII | BAMA13A                                                             | BMA12 | BES  |
| 15 | 34619U25045 | VIJAYALAKSHMI U       | 07-10-2001 | BLT10 | BLE10 | BMA11 | BAMA13A                                                             | BMA12 | BES  |

De.





NAAC – SSR CYCLE -I 2.1 Student Enrolment and Profile 2.1.2 Pre Galley Year : 2019- 2020







NAAC – SSR CYCLE -I 2.1 Student Enrolment and Profile 2.1.2 Pre Galley Year : 2019- 2020





# M.M.E.S. WOMEN'S ARTS AND SCIENCE COLLEGE Affiliated to Thiruvalluvar University

Affiliated to Thiruvalluvar University Hakeem Nagar, Melvisharam, Ranipet -632509



NAAC – SSR CYCLE -I 2.1 Student Enrolment an<u>d Profile</u> 2.1.2 Pre Galley Year : 2019- 2020



#### திருவள்ளுவர் பல்கலைக்கழகம்

#### THIRUVALLUVAR UNIVERSITY

is time transposity Accordingly with  $|0\rangle$  , and by BAAC) spekkads, Vellore , 6 U 115, Lamit Badic Bids.

GALLEY BATCH 2019 - 2022

.A. DEGREE EXAMINATION - NOVEMBER/DECEMBER, 2019 ENTRE: 346 - M.M.E.S WOMEN'S ARTS & SCIENCE COLLEGE

EMESTER 01

| R  | XB1C - (U38)           |                              |            |       |       |         |                                                          |    |
|----|------------------------|-------------