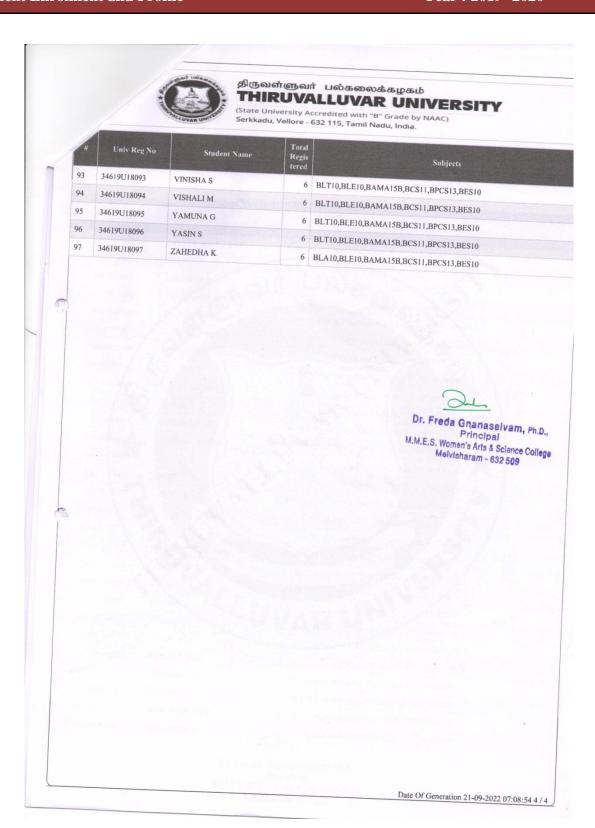

| 6                |     | T10,BLE10,BAMA15B,BCS11,BPCS13,BES10   |
| 39  |    | 34619U18089   | THENMOZHI S         |                  |     | T10,BLE10,BAMA15B,BCS11,BPCS13,BES10   |
| 00  |    |               | USHA U              |                  |     | T10,BLE10,BAMA15B,BCS11,BPCS13,BES10   |
| 1   |    | 34619U18090   | VARSHA B            | 6                | BLT | T10,BLE10,BAMA15B,BCS11,BPCS13,BES10   |
| 12  |    | 34619U18091   | VASANTHI G          |                  |     | F10,BLE10,BAMA15B,BCS11,BPCS13,BES10   |
| 4   |    | 34619U18092   | VIJAYALAKSHMI S     | )6,              | BLT | 110,BLE10,BAMA15B,BCS11,BPCS13,BES10   |

BI: Fleda Shahaselvam, Fn.O., Principal

Date Of Generation 21-09-2022 07:08:54 3 / 4





NAAC – SSR CYCLE -I
2.1 Student Enrolment and Profile







NAAC – SSR CYCLE -I 2.1 Student Enrolment and Profile 2.1.2 Pre Galley Year: 2019- 2020



#### திருவள்ளுவர் பல்கலைக்கழகம் THIRUVALLUVAR UNIVERSITY

(State University Accredited with "B" Grade by NAAC) Serkkadu, Vellore - 632 115, Tamil Nadu, India.

#### **Registration Status Report**

346 - M.M.E.S Women's Arts & Science College

#### U.G. - B.Sc. - INFORMATION SYSTEM MANAGEMENT

| #  | Univ Reg No | Student Name      | Total<br>Registered | Subjects                        |
|----|-------------|-------------------|---------------------|---------------------------------|
| 1  | 34619U23001 | ARSHIYA AMREEN S  | 5                   | BLU10,BLE10,BAIM12B,BIM11,BES10 |
| 2  | 34619U23002 | ARSHIYA SULTANA A | 5                   | BLA10,BLE10,BAIM12B,BIM11,BES10 |
| 3  | 34619U23003 |