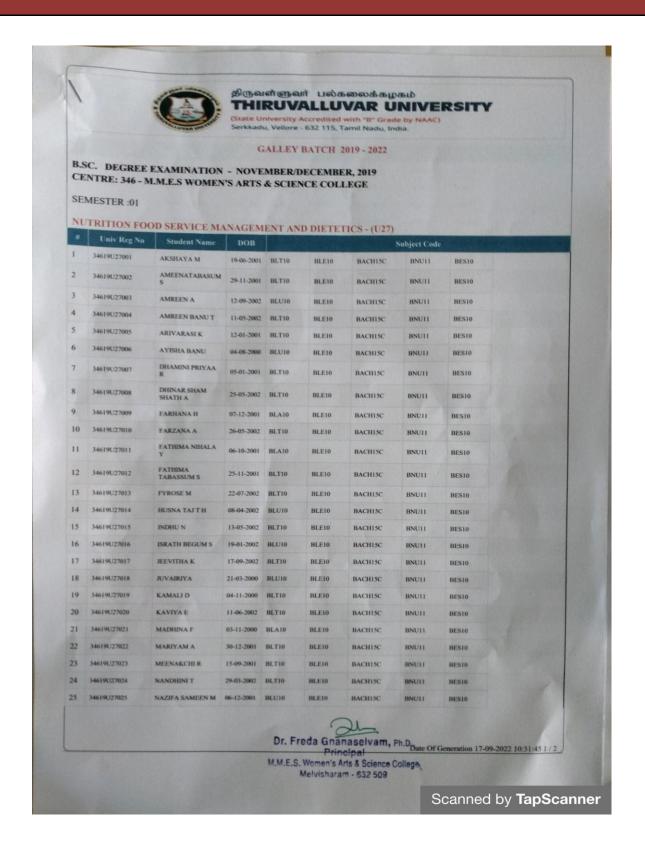

| BMA12 | BEST |
| 42 | 34619U25042 | THABASUM R            | 30-12-2001 | BLT10 | BLE10 | BMAII | BAMA13A                                                             | BMA12 | BES  |
| 43 | 34619U25043 | UZMA FARHIN K         | 15-09-2003 | BLA10 | BLE10 | BMAII | BAMA13A                                                             | BMA12 | BES  |
| 14 | 34619U25044 | VIJAYALAKSHMI E       | 27-08-2001 | BLT10 | BLE10 | BMAII | BAMA13A                                                             | BMA12 | BES  |
| 15 | 34619U25045 | VIJAYALAKSHMI U       | 07-10-2001 | BLT10 | BLE10 | BMA11 | BAMA13A                                                             | BMA12 | BES  |

De.





NAAC – SSR CYCLE -I 2.1 Student Enrolment and Profile 2.1.2 Pre Galley Year : 2019- 2020







NAAC – SSR CYCLE -I 2.1 Student Enrolment and Profile 2.1.2 Pre Galley Year : 2019- 2020





# M.M.E.S. WOMEN'S ARTS AND SCIENCE COLLEGE Affiliated to Thiruvalluvar University

Affiliated to Thiruvalluvar University Hakeem Nagar, Melvisharam, Ranipet -632509



NAAC – SSR CYCLE -I 2.1 Student Enrolment an<u>d Profile</u> 2.1.2 Pre Galley Year : 2019- 2020



#### திருவள்ளுவர் பல்கலைக்கழகம்

#### THIRUVALLUVAR UNIVERSITY

is time transposity Accordingly with  $|0\rangle$  , and by BAAC) spekkads, Vellore , 6 U 115, Lamit Badic Bids.

GALLEY BATCH 2019 - 2022

.A. DEGREE EXAMINATION - NOVEMBER/DECEMBER, 2019 ENTRE: 346 - M.M.E.S WOMEN'S ARTS & SCIENCE COLLEGE

EMESTER 01

| R  | XB1C - (U38)           |                              |            |       |       |         |