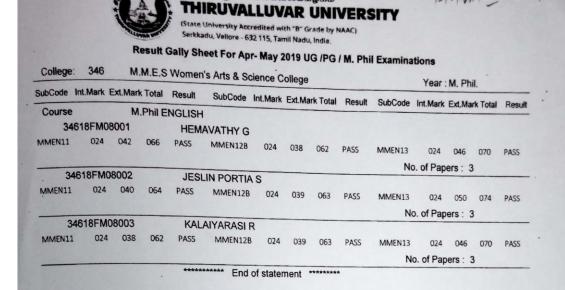

| 24                      | 34618P20024     | SANGEETHA P      | 18-Nov-1997   | No Shift   |  |  |
|          | 25                      | 34618P20025     | SATHIYA PRIYA S  | 16-May-1995   | No Shift   |  |  |
|          | 26                      | 34618P20026     | SATHYAPRIYA S    | 09-Sep-1998   | No Shift   |  |  |
|          | 27                      | 34618P20027     | SUGANYA G        | 10-Dec-1997   | No Shift   |  |  |
|          |                         |                 |                  |               |            |  |  |

and,



### M.M.E.S. WOMEN'S ARTS AND SCIENCE COLLEGE

Affiliated to Thiruvalluvar University Hakeem Nagar, Melvisharam, Ranipet -632509



NAAC – SSR CYCLE -I 2.1 Student Enrolment and Profile 2.1.2 M.Phil English Pre Gally Year: 2018-2019

U.MIT



திருவள்ளுவர் பல்கலைக்கழகம்

Dr. Freda Gnanaselvam, Ph.D., Principal M.M.E.S. Women's Arts & Science College Melvisharam - 632 509

M.M.E.S Women's

Arts & Source College

Multishermuss 500