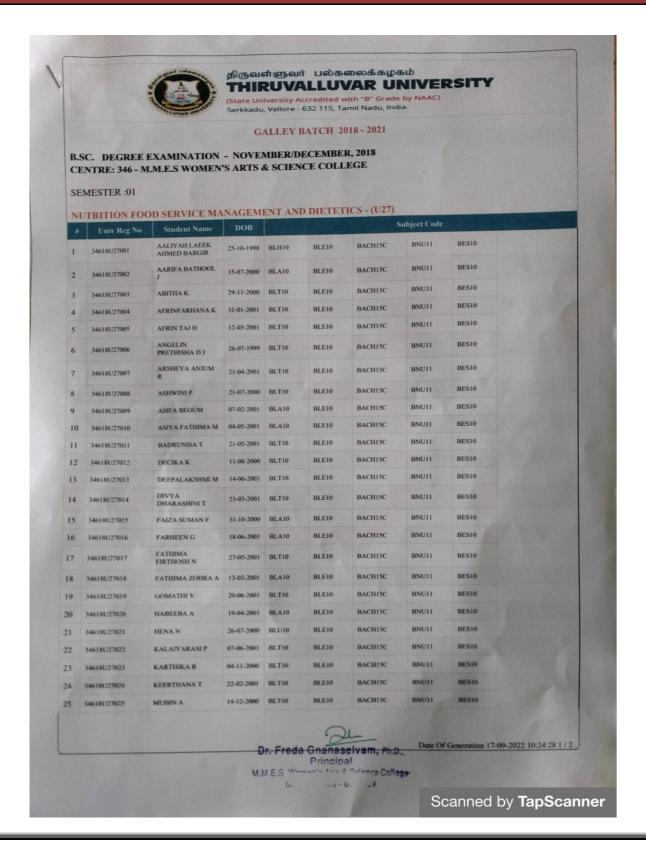

Dr. Freda Gnanaselvam, Ph.D., Principal

Principal
M.M.E.S. Women's Arts & Science College
Melvisharam - 632 509

NAAC – SSR CYCLE -I 2.1 Student Enrollment and Profile 2.1.2 Final Admitted list Year : 2018- 2019