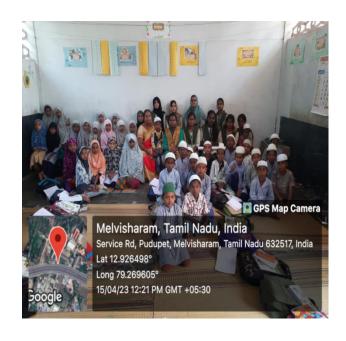

## **EXTENSION ACTIVITY 2022-2023**

| Date                 | 15-04-2023                                                         |
|----------------------|--------------------------------------------------------------------|
| Event                | Extension Activity                                                 |
| Торіс                | BMI Awareness                                                      |
| No. of. Participants | 26 Students of AMI Middle School Melvisharam were the participants |
|                      | 9 Students from Our Department of Biotechnology                    |
| Staff in charge      | Mrs. S. Saritha, M.Sc., M.Phil., B. Ed., (Ph.D)                    |
|                      | & Ms. L. Nivetha, M.Sc.,                                           |
| Place                | AMI Middle School Melvisharam                                      |
| Report               | The Department of Biotechnology organized an Extension             |
|                      | activity/Outreach program at AMI Middle School, Melvisharam,       |
|                      | Ranipet District on 15-04-2023. Mrs. S. Saritha & Ms. L. Nivetha,  |
|                      | Assistant Professors of Department of Biotechnology along with 9   |
|                      | students from I M.Sc visited AMI Middle School to conduct          |
|                      | awareness program on Body Mass Index (BMI). The program was        |
|                      | organized to create awareness among the school children about      |
|                      | BMI. BMI is a measure of body fat based on height and weight.      |
|                      | The results of a BMI measurement can give an idea about whether    |
|                      | a person has correct weight for their height. 26 Students from AMI |
|                      | Middle school actively participated the session. At the end of the |
|                      | session our students conducted games for the children, and a small |
|                      | gift was distributed to them.                                      |
|                      |                                                                    |