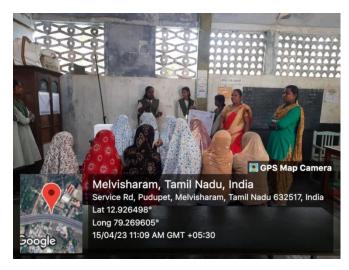

## **EXTENSION ACTIVITY 2022-2023**

| Date                 | 15-04-2023                                                         |
|----------------------|--------------------------------------------------------------------|
| Event                | Extension Activity                                                 |
| Торіс                | BMI Awareness                                                      |
| No. of. Participants | 26 Students of AMI Middle School Melvisharam were the participants |
|                      | 9 Students from Our Department of Biotechnology                    |
| Staff in charge      | Mrs. S. Saritha, M.Sc., M.Phil., B. Ed., (Ph.D)                    |
|                      | & Ms. L. Nivetha, M.Sc.,                                           |
| Place                | AMI Middle School Melvisharam                                      |
| Report               | The Department of Biotechnology organized an Extension             |
|                      | activity/Outreach program at AMI Middle School, Melvisharam,       |
|                      | Ranipet District on 15-04-2023. Mrs. S. Saritha & Ms. L. Nivetha,  |
|                      | Assistant Professors of Department of Biotechnology along with 9   |
|                      | students from I M.Sc visited AMI Middle School to conduct          |
|                      | awareness program on Body Mass Index (BMI). The program was        |
|                      | organized to create awareness among the school children about      |
|                      | BMI. BMI is a measure of body fat based on height and weight.      |
|                      | The results of a BMI measurement can give an idea about whether    |
|                      | a person has correct weight for their height. 26 Students from AMI |
|                      | Middle school actively participated the session. At the end of the |
|                      | session our students conducted games for the children, and a small |
|                      | gift was distributed to them.                                      |
|                      |                                                                    |