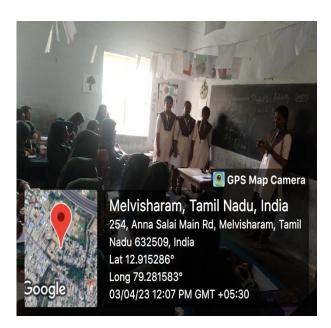

Our students and faculties with Headmistress Mrs.Jameela, Islamiah Girls Primary School, Melvisharam Students of our department conducted various activities and distributed prizes for the winners

Our students had a chance to interact with primary school students.