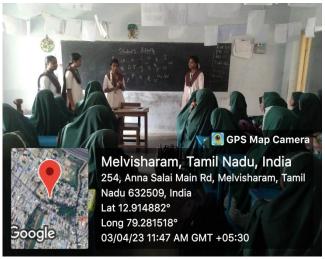

Our students and faculties with Headmistress Mrs.Jameela, Islamiah Girls Primary School, Melvisharam Students of our department conducted various activities and distributed prizes for the winners

Our students had a chance to interact with primary school students.

Our Department Faculty Mrs.M.N. Salma Farheen, given a talk on Importance of Education