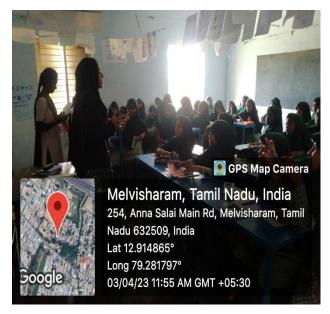

Our students and faculties with Headmistress Mrs.Jameela, Islamiah Girls Primary School, Melvisharam Students of our department conducted various activities and distributed prizes for the winners

Our students had a chance to interact with primary school students.

Our Department Faculty Mrs.M.N. Salma Farheen, given a talk on Importance of Education