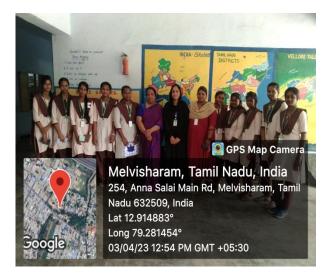

## OUTREACH PROGRAM 2022-2023

| 03-04-2023                                                                                     |  |  |
|------------------------------------------------------------------------------------------------|--|--|
| Outreach program of the department                                                             |  |  |
| Importance of education                                                                        |  |  |
| 130 Primary school students                                                                    |  |  |
| 10 students from Department of BBA                                                             |  |  |
| Mrs.M.N.Salma Farheen, MBA.,                                                                   |  |  |
| HOD & Assistant Professor,                                                                     |  |  |
| Mrs.M.Sirya,M.B.A.,                                                                            |  |  |
| Assistant Professor Department of BBA                                                          |  |  |
|                                                                                                |  |  |
| Islamiah girls primary school<br>NO.254, Anna salai main Road, Melvisharam, Tamil Nadu -632509 |  |  |
| 130 Primary school students                                                                    |  |  |
| The students of the Department of BBA along with                                               |  |  |
| Mrs.M.N.Salma Farheen. MBA HOD, Mrs. M. Siriya, MBA,                                           |  |  |
| Assistant Professor, Department of BBA visited Islamiah girls                                  |  |  |
| primary school, Melvisharam to give the talk on importance of                                  |  |  |
| education to school students. They also interacted and conducted                               |  |  |
| various activities for students. The Students actively participated and                        |  |  |
| enjoyed learning through activities.                                                           |  |  |
|                                                                                                |  |  |

Our students and faculties with Headmistress Mrs.Jameela, Islamiah Girls Primary School, Melvisharam Students of our department conducted various activities and distributed prizes for the winners

Our students had a chance to interact with primary school students.