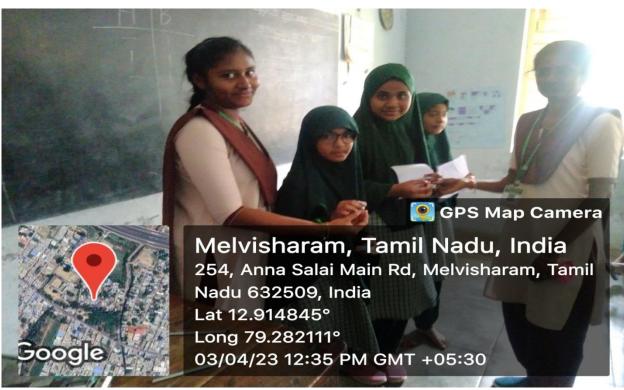

Our students and faculties with Headmistress Mrs.Jameela, Islamiah Girls Primary School, Melvisharam Students of our department conducted various activities and distributed prizes for the winners

Our students had a chance to interact with primary school students.