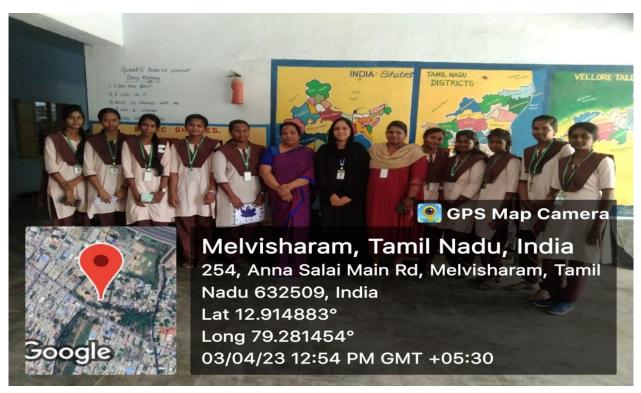

Our students and faculties with Headmistress Mrs.Jameela, Islamiah Girls Primary School, Melvisharam Students of our department conducted various activities and distributed prizes for the winners

Our students had a chance to interact with primary school students.

Our Department Faculty Mrs.M.N. Salma Farheen, given a talk on Importance of Education