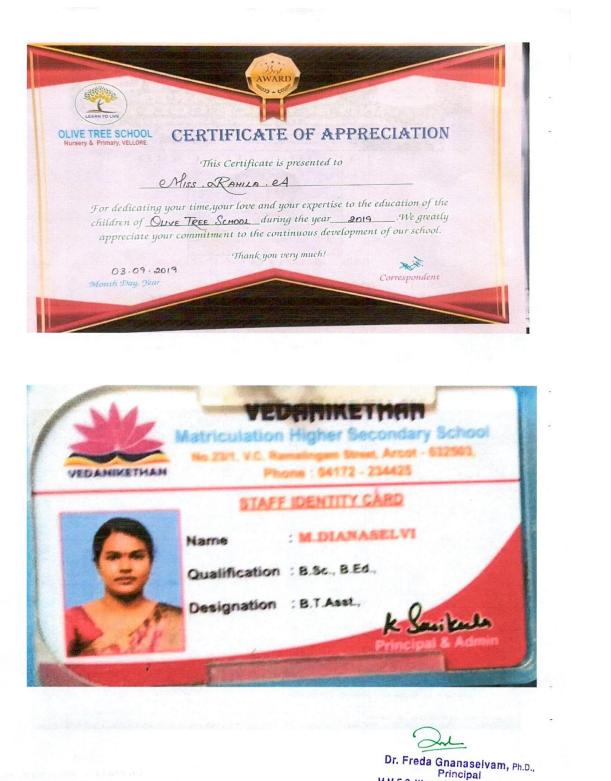

## 5.2.1 Placement Year : 2018- 2023

|               | Sathyapriya. S | B.SC.,<br>MATHEMATICS                  | MMES Women's Arts & Science College                      | 1,08,000 PA |
|---------------|----------------|----------------------------------------|----------------------------------------------------------|-------------|
|               | Suganya. G     | B.SC.,<br>MATHEMATICS                  | Zinnov Mangement Consulting                              | 1,14,000 PA |
|               | Divyapriya C   | M.A.ENGLISH                            | MMES Women's Arts & Science College                      | 96,000 PA   |
|               | Nalini S       | M.A.ENGLISH                            | MMES Women's Arts & Science College                      | 1,00,000 PA |
|               | Sumithra       | M.A.ENGLISH                            | SSS College Of Arts And Management                       | 1,74,000 PA |
|               | Vino Rajathi.C | B.SC., INTERIOR<br>DESIGN AND<br>DECOR | M.M.E.S Women's Arts And Science College,<br>Melvisharam | 1,08,000 PA |
|               | Jayasri U      | M.SC.<br>MATHEMATICS                   | VCS Hi-Tech International School, Sholinghur             | 1,80,000 PA |
|               | Sabitha.S      | BBA                                    | Stellar Innovation, Vellore                              | 2,16,000 PA |
|               | Abirami.M      | BBA                                    | Stellar Innovation, Vellore                              | 2,16,000 PA |
|               | Ishwarya.P     | BBA                                    | Rural Shores Business Pvt Ltd.,                          | 1,92,000 PA |
| 2019-<br>2020 | Durga Devi .S  | B.COM                                  | Rural Shores, Rathinagiri                                | 84,000 PA   |
|               | Jasmine        | B.COM                                  | Entrepreneur                                             | 3,60,000 PA |
|               | Kowsalya .M    | B.COM                                  | Rural Shores, Rathinagiri                                | 84,000 PA   |
|               | Nandhini.S     | B.COM                                  | Lapiz Digital Service                                    | 1,16,000 PA |