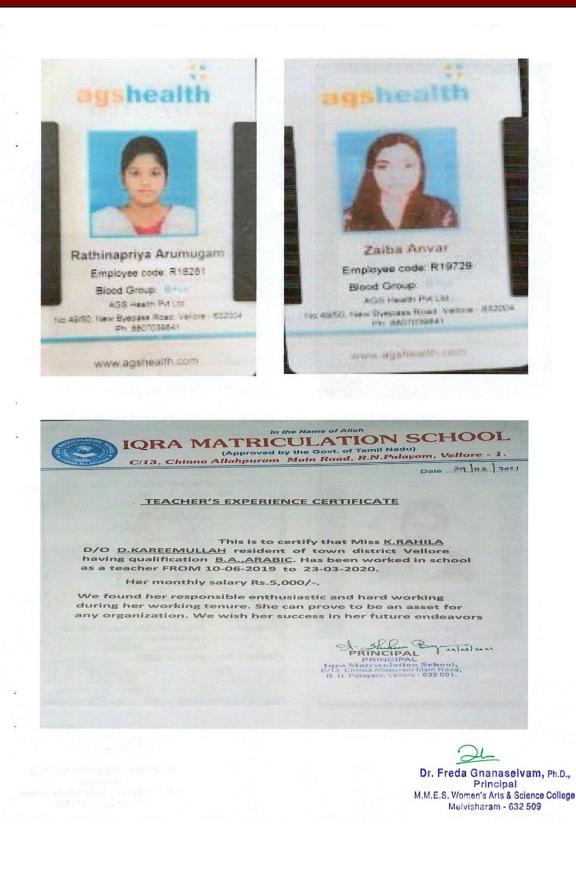

# NAAC – SSR CYCLE -I 5.2 Student Progression

5.2.1 Placement Year : 2018- 2023

| Nivetha .S      | B.COM                                  | AGS Health Care, Vellore                                  | 2,00,000 PA |
|-----------------|----------------------------------------|-----------------------------------------------------------|-------------|
| Soniya B        | B.COM                                  | Rural Shores, Rathinagiri                                 | 84,000 PA   |
| Nandhini.R      | B.COM                                  | Integrated Enterprises (India) Pvt Ltd, Chennai           | 1,20,000 PA |
| Mubeena.Y       | М.СОМ                                  | Apollo KH Hospitals, Melvisharam                          | 1,17,756 PA |
| Meena .S        | B.COM                                  | Stellar Innovations                                       | 96,000 PA   |
| Firdose Banu.A  | B.SC.<br>BIOTECHNOLOGY                 | AGS, Vellore                                              | 1,20 000 PA |
| Gayatri.D       | B.SC.<br>BIOTECHNOLOGY                 | AGS, Vellore                                              | 1,80,000 PA |
| Rajeswari B     | B.SC.<br>BIOTECHNOLOGY                 | Lapiz, Sipcot                                             | 1,20,000 PA |
| Rathina Priya.A | B.SC.<br>BIOTECHNOLOGY                 | AGS, Vellore                                              | 1,32,000 PA |
| Zaiba.A         | BIOTECHNOLOGY                          | AGS, Vellore                                              | 1,80,000 PA |
| Rahila.K        | B.A.ARABIC                             | IQRA Matriculation School                                 | 1,00,000 PA |
| Kanimozhi       | B.SC., INTERIOR<br>DESIGN AND<br>DECOR | Islamiah Women's Arts and Science College,<br>Vaniyambadi | 1,44,000 PA |
| Madhumalar      | B.SC., INTERIOR<br>DESIGN AND<br>DECOR | Marudhar Kesari Jain College for Women,<br>Vaniyambadi    | 1,08,000 PA |