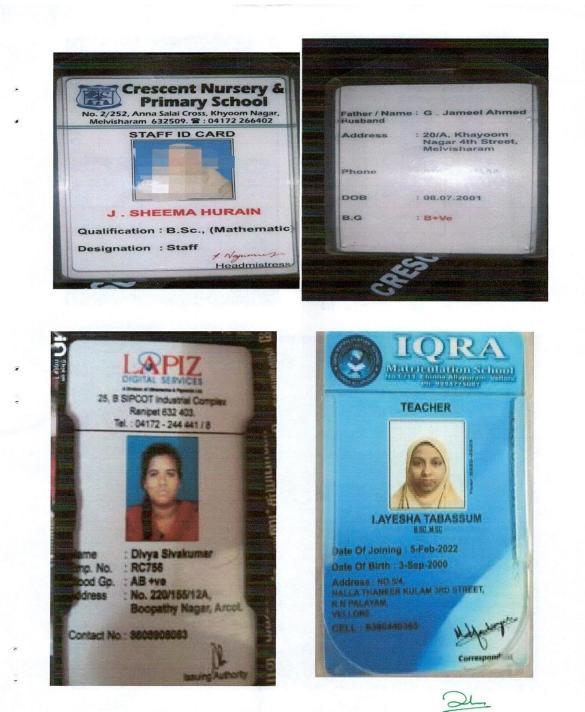

## 5.2.1 Placement Year : <u>2018- 2023</u>

| Faziya             | B.SC COMPUTER<br>SCIENCE | Randstad India Private Limited                                   | 4,50,000 PA |
|--------------------|--------------------------|------------------------------------------------------------------|-------------|
| Subha. P           | B.SC COMPUTER<br>SCIENCE | NTT Data Information Processing Services<br>Private Limited      | 3,00,000/PA |
| Surya              | B.SC COMPUTER<br>SCIENCE | Cognizant Technology Solutions India Private<br>Limited ,Chennai | 3,00,000/PA |
| Chandhini.C        | B.SC COMPUTER<br>SCIENCE | Optival Health Solution Private Limited                          | 1,55,650 PA |
| Hemavathi.S        | B.SC COMPUTER<br>SCIENCE | Armsoftech Pvt Ltd.,                                             | 2.50,000 PA |
| Mubashshira.A      | B.SC COMPUTER<br>SCIENCE | PLD Programme                                                    | 3,00,000 PA |
| Sheema Hurain .J   | B.SC.<br>MATHEMATICS     | Crescent Nursery & Primary School                                | 84000/PA    |
| Divya .S           | B.SC.<br>MATHEMATICS     | Lapiz Digital Services                                           | 1,56,000 PA |
| Ayesha Tabassum .I | B.SC.<br>MATHEMATICS     | IQRA Matriculation School                                        | 84,000 PA   |
| Roja .B            | B.SC.<br>MATHEMATICS     | District Armed Forces Second Grade Lady<br>Constable             | 375000/PA   |
| Priyadharshini .R  | B.SC.<br>MATHEMATICS     | Stellar Innovations                                              | 1,12,800 PA |
| Zeenath Banu.V     | M.SC.<br>MATHEMATICS     | Mmes Public School                                               | 96,000 PA   |
| Selvi S            | M.SC.<br>MATHEMATICS     | Crescent Nursery                                                 | 1,20,000 PA |
| Sabeena.Y          | M.SC.<br>MATHEMATICS     | AGS Health                                                       | 1,56,000 PA |
| Uzma Farhin.K      | B.SC.<br>MATHEMATICS     | K.H Exports India Private Limited(Glove<br>Division)             | 2.44.800 PA |