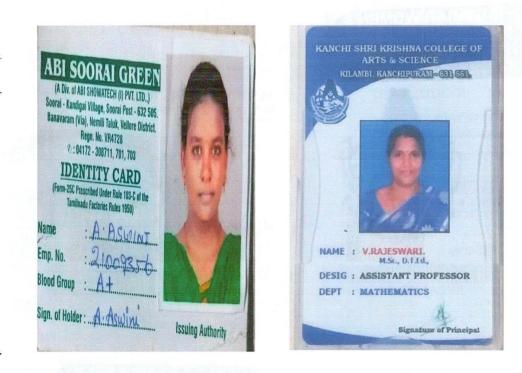

# NAAC – SSR CYCLE -I 5.2 Student Progression

|               | Aishwarya         | B.SC., INTERIOR<br>DESIGN AND<br>DECOR | Marudhar Kesari Jain College for Women,<br>Vaniyambadi  | 1,08,000 PA |
|---------------|-------------------|----------------------------------------|---------------------------------------------------------|-------------|
|               | Fathima Bee. P.K. | M.SC.<br>MATHEMATICS                   | M.M.E.S. Public School                                  | 1,20,000 PA |
|               | Aswini. A         | M.SC.<br>MATHEMATICS                   | Abi Soorai Green                                        | 1,08,000 PA |
|               | Rajeswari.V       | M.SC.<br>MATHEMATICS                   | Kanchi Shri Krishna College of Arts And Science         | 1,44,000 PA |
|               | Archana S         | M.SC.<br>BIOTECHNOLOGY                 | M.M.E.S Women's Arts & Science College,<br>Melvisharam. | 96,000 PA   |
|               | Faiqa Kownaine R  | M.SC.<br>BIOTECHNOLOGY                 | VEE Technologies, Bangalore                             | 96,000 PA   |
|               | Jeevitha K        | M.SC.<br>BIOTECHNOLOGY                 | Rajeshwari Hospital, Ranipet                            | 96,000 PA   |
|               | Srishty Roy       | B.A ENGLISH                            | Naruvi Hospital                                         | 1,80,000 PA |
|               | Kashifa Samreen   | BBA                                    | AGS Health Care, Vellore                                | 1,50,000 PA |
|               | Deepa. V          | M.COM                                  | M.M.E.S Women's Arts & Science College                  | 96,000 PA   |
| 2020-<br>2021 | Abinaya K         | B.SC.<br>BIOTECHNOLOGY                 | Vellore Corporation, Alamelumangapuram                  | 96,000 PA   |
|               | Birundha S        | B.SC.<br>BIOTECHNOLOGY                 | Post Office, Thengal                                    | 1,56,000    |
|               | Hemavathi R       | B.SC.<br>BIOTECHNOLOGY                 | Visionary RCM Info Tech, Chennai                        | 1,08,000 PA |
|               | Monika.H          | B.SC COMPUTER<br>SCIENCE               | Kriya It Private Limited vellore                        | 3,00,000 PA |