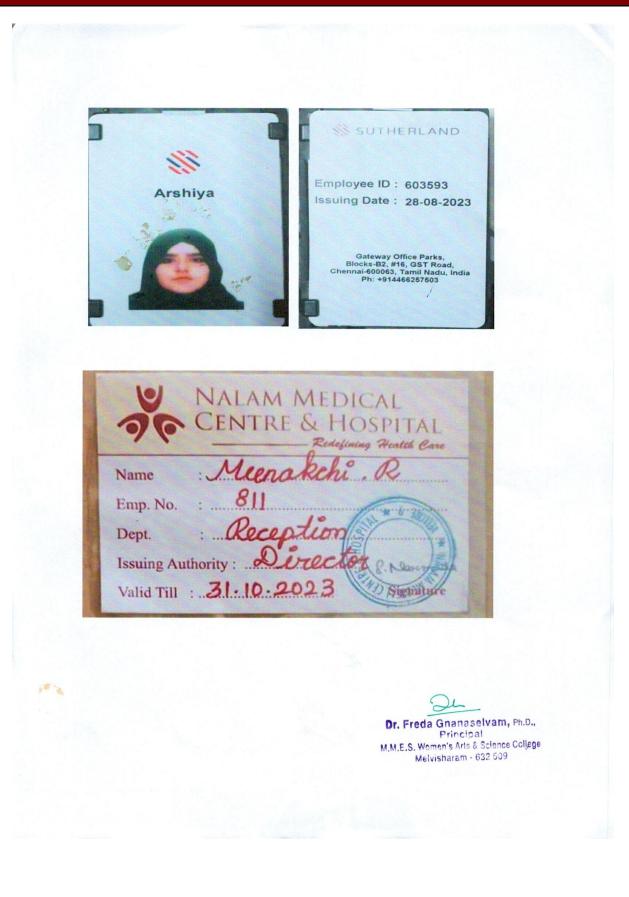

# DL

NAAC – SSR CYCLE -I 5.2 Student Progression

| Hena Nizamuddin             | B.SC NUTRITION &<br>DIETETICS | AGS Health, Vellore                          | 1,66,000 PA |
|-----------------------------|-------------------------------|----------------------------------------------|-------------|
| Fathima Zohra               | B.SC NUTRITION &<br>DIETETICS | KHRS, Ranipet                                | 1,65,000 PA |
| Thaslima.A                  | B.SC NUTRITION &<br>DIETETICS | SCITUS, Chennai                              | 1,80,000 PA |
| Fathima Firdoush<br>Noushad | B.SC NUTRITION &<br>DIETETICS | AGS, Health, Vellore                         | 1,66,000 PA |
| Shafeequa Samreen           | B.SC NUTRITION &<br>DIETETICS | Global Pvt.,Ltd.,                            | 1,80,000 PA |
| Nehera Anjum.S              | B.COM (CA)                    | M.M.E.S Women's Arts And Science College     | 1,05,000 PA |
| Renu Priya .A               | B.SC NUTRITION &<br>DIETETICS | Integfarms Pvt, Ltd., Chennai                | 1,80,000 PA |
| Fowzia.S                    | BBA                           | ZH Health Care, Kerala                       | 2,16,000 PA |
| Arshiya                     | B.COM (CA)                    | Sutherland, Chennai                          | 2,40,000 PA |
| Meenakchi.R                 | B.SC NUTRITION &<br>DIETETICS | Naruvi Medical Centre & Hospital,<br>Vellore | 1,90,000 PA |