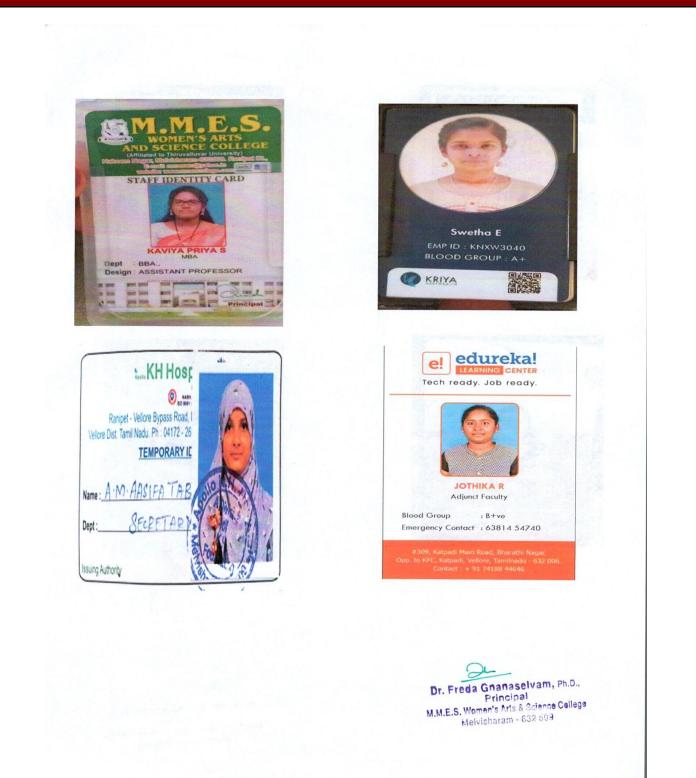

### 5.2.1 Placement Year : 2018- 2023

|               | Fathima         | B.SC., INTERIOR<br>DESIGN AND<br>DECOR | AGS Health Pvt Ltd, Vellore                             | 1,20,000 PA |
|---------------|-----------------|----------------------------------------|---------------------------------------------------------|-------------|
|               | Nikath Jabeen K | M.SC.<br>BIOTECHNOLOGY                 | CMC, Vellore                                            | 96,000 PA   |
|               | Aasifa Tabassum | M.SC.<br>BIOTECHNOLOGY                 | M.M.E.S Women's Arts & Science College,<br>Melvisharam. | 66,000 PA   |
|               | Nazia Banu.S    | BBA                                    | Inofinity Healthcare Solutions Pvt<br>Ltd., Vellore     | 1,80,000 PA |
|               | Nazia Banu.S    | BBA                                    | HCL Tech, Chennai                                       | 2,16,000 PA |
|               | Uzra Saidani    | BBA                                    | AGS Health, Vellore                                     | 1,92,000 PA |
|               | Sharikha.S      | BBA                                    | Jana Small Finance Bank                                 | 1,80,000 PA |
|               | Jeevarekha      | BBA                                    | Argti Pvt Ltd, Andra Pradesh                            | 2,26,000 PA |
| 2022-<br>2023 | Jayashree.D     | B.SC COMPUTER<br>SCIENCE               | HDB Finanacial Service                                  | 2,00,000 PA |
|               | Ranjani.R       | B.SC COMPUTER<br>SCIENCE               | Global Pvt Limited                                      | 2,35,000 PA |
|               | Ranjeni Priya D | B.SC COMPUTER<br>SCIENCE               | Aspire Systems, Chennai                                 | 2,85,000 PA |
|               | Hemavathy.S     | B.SC COMPUTER<br>SCIENCE               | Tech Mahindra                                           | 1,80,000 PA |
|               | Kaviya Priya.S  | BBA                                    | M.M.E.S Women's Arts & Science College                  | 1,08,000 PA |
|               | Swetha. E       | BBA                                    | Kriya Next Wealth, Vellore                              | 1,20,000 PA |

## 5.2.1 Placement Year : 2018- 2023

| Aasifa Tabassum   | B.SC<br>BIOTECHNOLOGY    | Kh Hospital, Melvisharam                                         | 1,80,000 PA |
|-------------------|--------------------------|------------------------------------------------------------------|-------------|
| Jothika.R         | B.SC<br>MATHEMATICS      | Edureka Learning Center, Vellore                                 | 1,50,000 PA |
| Mubashshira.A     | B.SC COMPUTER<br>SCIENCE | PLD Programme                                                    | 3,00,000 PA |
| Faziya            | B.SC COMPUTER<br>SCIENCE | Randstad India Private Limited                                   | 4,50,000 PA |
| Subha. P          | B.SC COMPUTER<br>SCIENCE | Ntt Data Information Processing Services Private<br>Limited      | 3,00,000/PA |
| Surya             | B.SC COMPUTER<br>SCIENCE | Cognizant Technology Solutions India Private<br>Limited ,Chennai | 3,00,000/PA |
| Preethi .D        | B.SC COMPUTER<br>SCIENCE | Cognet Hr Solutions Private Limited                              | 1,61,946 PA |
| Vijaya Lakshmi.A  | B.SC COMPUTER<br>SCIENCE | Rural Shores-Vellore                                             | 1,15,000 PA |
| Vasanthi.G        | B.SC COMPUTER<br>SCIENCE | Turbo Energy Pvt Ltd, Ranipet                                    | 1,82,000 PA |
| Hajira Tabasum.J  | B.SC COMPUTER<br>SCIENCE | M.M.E.S Women's Arts And Science College                         | 1,16,000 PA |
| Deepika.S         | B.SC COMPUTER<br>SCIENCE | M.M.E.S Women's Arts And Science College                         | 1,16,000 PA |
| Subiksha.G        | B.SC COMPUTER<br>SCIENCE | Star Health And Allied Insurace<br>Co. Ltd.,                     | 2,08,000 PA |
| Priya Dharshini.K | B.SC COMPUTER<br>SCIENCE | Wonder Worth Solution                                            | 1,80,000 PA |
| Pooja.S           | B.SC COMPUTER<br>SCIENCE | ICICI Bank                                                       | 1,50,000 PA |
| Monika.H          | B.SC COMPUTER<br>SCIENCE | Kriya It Private Limited, Vellore                                | 1,16,000 PA |