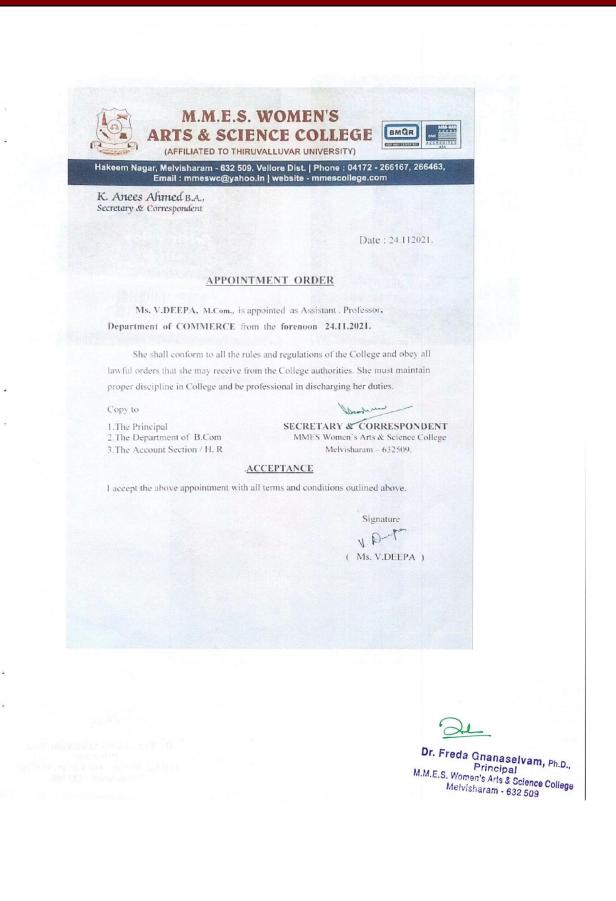

# M.M.E.S. WOMEN'S ARTS & SCIENCE COLLEGE

Hakeem Nagar, Melvisharam - 632 509. Vellore Dist. | Phone : 04172 - 266167, 266463, Email : mmeswc@yahoo.in | website - mmescollege.com

K. Anees Ahmed B.A., Secretary & Correspondent

Date : 02.08.2022

#### APPOINTMENT ORDER

Ms.V. EZHILARASI, M.Com., M.Phil., is appointed as Assistant. Professor, Department of COMMERCE from the forenoon 04.08.2022.

She shall conform to all the rules and regulations of the College and obey all lawful orders that she may receive from the College authorities. She must maintain proper discipline in College and be professional in discharging her duties.

Copy to

The Principal
 The Department of B.Com
 The Account Section / H. R

SECRETARY & CORRESPONDENT MMES Women's Arts & Science College Melvisharam – 632509.

#### ACCEPTANCE

I accept the above appointment with all terms and conditions outlined above.

Signature V. Elilorosi ( Ms. V. EZHILARASI )

O Scanned with OKEN Scanner

Dr. Freda Gnanaselvam, Ph.D., Principal M.M.E.S. Women's Arts & Science College Melvisharam - 632 509