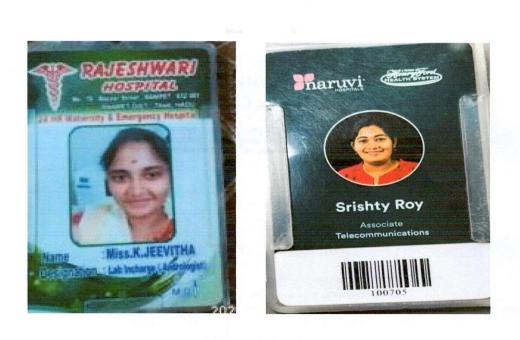

# NAAC – SSR CYCLE -I 5.2 Student Progression

|               | Aishwarya         | B.SC., INTERIOR<br>DESIGN AND<br>DECOR | Marudhar Kesari Jain College for Women,<br>Vaniyambadi  | 1,08,000 PA |
|---------------|-------------------|----------------------------------------|---------------------------------------------------------|-------------|
|               | Fathima Bee. P.K. | M.SC.<br>MATHEMATICS                   | M.M.E.S. Public School                                  | 1,20,000 PA |
|               | Aswini. A         | M.SC.<br>MATHEMATICS                   | Abi Soorai Green                                        | 1,08,000 PA |
|               | Rajeswari.V       | M.SC.<br>MATHEMATICS                   | Kanchi Shri Krishna College of Arts And Science         | 1,44,000 PA |
|               | Archana S         | M.SC.<br>BIOTECHNOLOGY                 | M.M.E.S Women's Arts & Science College,<br>Melvisharam. | 96,000 PA   |
|               | Faiqa Kownaine R  | M.SC.<br>BIOTECHNOLOGY                 | VEE Technologies, Bangalore                             | 96,000 PA   |
|               | Jeevitha K        | M.SC.<br>BIOTECHNOLOGY                 | Rajeshwari Hospital, Ranipet                            | 96,000 PA   |
|               | Srishty Roy       | B.A ENGLISH                            | Naruvi Hospital                                         | 1,80,000 PA |
|               | Kashifa Samreen   | BBA                                    | AGS Health Care, Vellore                                | 1,50,000 PA |
|               | Deepa. V          | M.COM                                  | M.M.E.S Women's Arts & Science College                  | 96,000 PA   |
| 2020-<br>2021 | Abinaya K         | B.SC.<br>BIOTECHNOLOGY                 | Vellore Corporation, Alamelumangapuram                  | 96,000 PA   |
|               | Birundha S        | B.SC.<br>BIOTECHNOLOGY                 | Post Office, Thengal                                    | 1,56,000    |
|               | Hemavathi R       | B.SC.<br>BIOTECHNOLOGY                 | Visionary RCM Info Tech, Chennai                        | 1,08,000 PA |
|               | Monika.H          | B.SC COMPUTER<br>SCIENCE               | Kriya It Private Limited vellore                        | 3,00,000 PA |