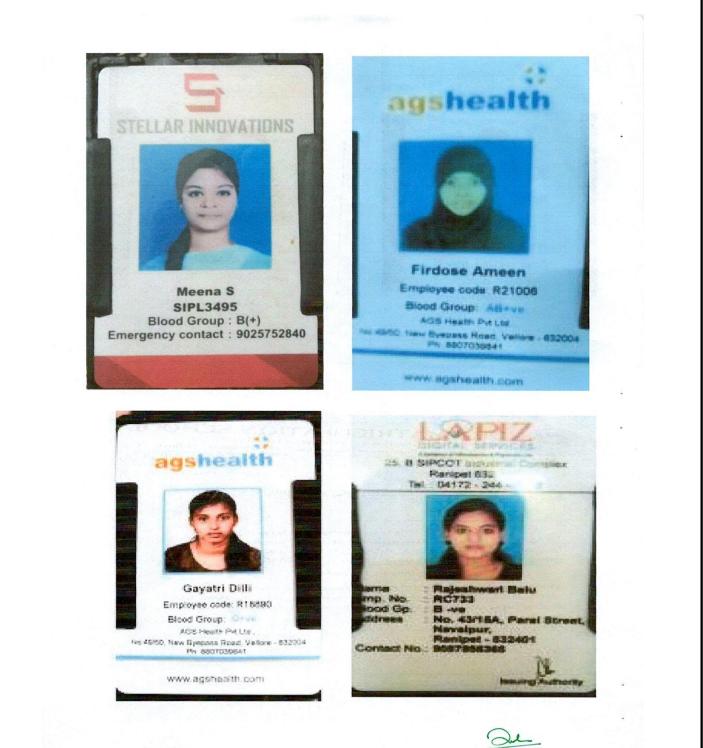

# NAAC – SSR CYCLE -I 5.2 Student Progression

5.2.1 Placement Year : 2018- 2023

| Nivetha .S      | B.COM                                  | AGS Health Care, Vellore                                  | 2,00,000 PA |
|-----------------|----------------------------------------|-----------------------------------------------------------|-------------|
| Soniya B        | B.COM                                  | Rural Shores, Rathinagiri                                 | 84,000 PA   |
| Nandhini.R      | B.COM                                  | Integrated Enterprises (India) Pvt Ltd, Chennai           | 1,20,000 PA |
| Mubeena.Y       | М.СОМ                                  | Apollo KH Hospitals, Melvisharam                          | 1,17,756 PA |
| Meena .S        | B.COM                                  | Stellar Innovations                                       | 96,000 PA   |
| Firdose Banu.A  | B.SC.<br>BIOTECHNOLOGY                 | AGS, Vellore                                              | 1,20 000 PA |
| Gayatri.D       | B.SC.<br>BIOTECHNOLOGY                 | AGS, Vellore                                              | 1,80,000 PA |
| Rajeswari B     | B.SC.<br>BIOTECHNOLOGY                 | Lapiz, Sipcot                                             | 1,20,000 PA |
| Rathina Priya.A | B.SC.<br>BIOTECHNOLOGY                 | AGS, Vellore                                              | 1,32,000 PA |
| Zaiba.A         | BIOTECHNOLOGY                          | AGS, Vellore                                              | 1,80,000 PA |
| Rahila.K        | B.A.ARABIC                             | IQRA Matriculation School                                 | 1,00,000 PA |
| Kanimozhi       | B.SC., INTERIOR<br>DESIGN AND<br>DECOR | Islamiah Women's Arts and Science College,<br>Vaniyambadi | 1,44,000 PA |
| Madhumalar      | B.SC., INTERIOR<br>DESIGN AND<br>DECOR | Marudhar Kesari Jain College for Women,<br>Vaniyambadi    | 1,08,000 PA |