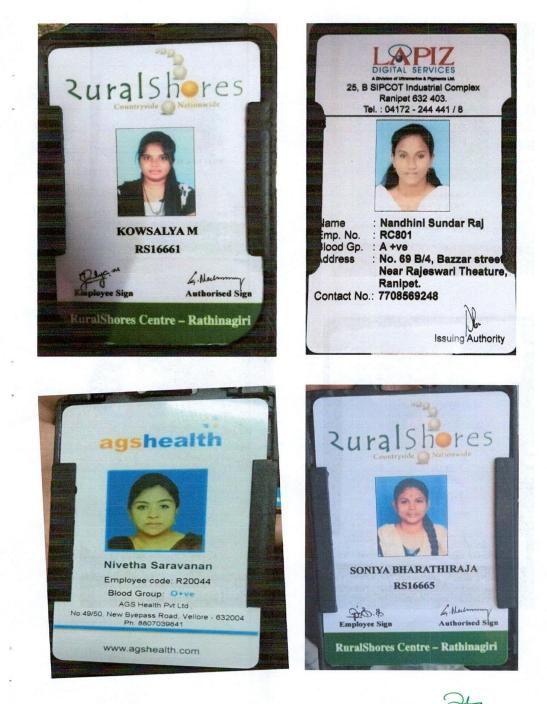

## 5.2.1 Placement Year : 2018- 2023

|               | Sathyapriya. S | B.SC.,<br>MATHEMATICS                  | MMES Women's Arts & Science College                      | 1,08,000 PA |
|---------------|----------------|----------------------------------------|----------------------------------------------------------|-------------|
|               | Suganya. G     | B.SC.,<br>MATHEMATICS                  | Zinnov Mangement Consulting                              | 1,14,000 PA |
|               | Divyapriya C   | M.A.ENGLISH                            | MMES Women's Arts & Science College                      | 96,000 PA   |
|               | Nalini S       | M.A.ENGLISH                            | MMES Women's Arts & Science College                      | 1,00,000 PA |
|               | Sumithra       | M.A.ENGLISH                            | SSS College Of Arts And Management                       | 1,74,000 PA |
|               | Vino Rajathi.C | B.SC., INTERIOR<br>DESIGN AND<br>DECOR | M.M.E.S Women's Arts And Science College,<br>Melvisharam | 1,08,000 PA |
|               | Jayasri U      | M.SC.<br>MATHEMATICS                   | VCS Hi-Tech International School, Sholinghur             | 1,80,000 PA |
|               | Sabitha.S      | BBA                                    | Stellar Innovation, Vellore                              | 2,16,000 PA |
|               | Abirami.M      | BBA                                    | Stellar Innovation, Vellore                              | 2,16,000 PA |
|               | Ishwarya.P     | BBA                                    | Rural Shores Business Pvt Ltd.,                          | 1,92,000 PA |
| 2019-<br>2020 | Durga Devi .S  | B.COM                                  | Rural Shores, Rathinagiri                                | 84,000 PA   |
|               | Jasmine        | B.COM                                  | Entrepreneur                                             | 3,60,000 PA |
|               | Kowsalya .M    | B.COM                                  | Rural Shores, Rathinagiri                                | 84,000 PA   |
|               | Nandhini.S     | B.COM                                  | Lapiz Digital Service                                    | 1,16,000 PA |

# NAAC – SSR CYCLE -I 5.2 Student Progression

5.2.1 Placement Year : 2018- 2023

| Nivetha .S      | B.COM                                  | AGS Health Care, Vellore                                  | 2,00,000 PA |
|-----------------|----------------------------------------|-----------------------------------------------------------|-------------|
| Soniya B        | B.COM                                  | Rural Shores, Rathinagiri                                 | 84,000 PA   |
| Nandhini.R      | B.COM                                  | Integrated Enterprises (India) Pvt Ltd, Chennai           | 1,20,000 PA |
| Mubeena.Y       | М.СОМ                                  | Apollo KH Hospitals, Melvisharam                          | 1,17,756 PA |
| Meena .S        | B.COM                                  | Stellar Innovations                                       | 96,000 PA   |
| Firdose Banu.A  | B.SC.<br>BIOTECHNOLOGY                 | AGS, Vellore                                              | 1,20 000 PA |
| Gayatri.D       | B.SC.<br>BIOTECHNOLOGY                 | AGS, Vellore                                              | 1,80,000 PA |
| Rajeswari B     | B.SC.<br>BIOTECHNOLOGY                 | Lapiz, Sipcot                                             | 1,20,000 PA |
| Rathina Priya.A | B.SC.<br>BIOTECHNOLOGY                 | AGS, Vellore                                              | 1,32,000 PA |
| Zaiba.A         | BIOTECHNOLOGY                          | AGS, Vellore                                              | 1,80,000 PA |
| Rahila.K        | B.A.ARABIC                             | IQRA Matriculation School                                 | 1,00,000 PA |
| Kanimozhi       | B.SC., INTERIOR<br>DESIGN AND<br>DECOR | Islamiah Women's Arts and Science College,<br>Vaniyambadi | 1,44,000 PA |
| Madhumalar      | B.SC., INTERIOR<br>DESIGN AND<br>DECOR | Marudhar Kesari Jain College for Women,<br>Vaniyambadi    | 1,08,000 PA |