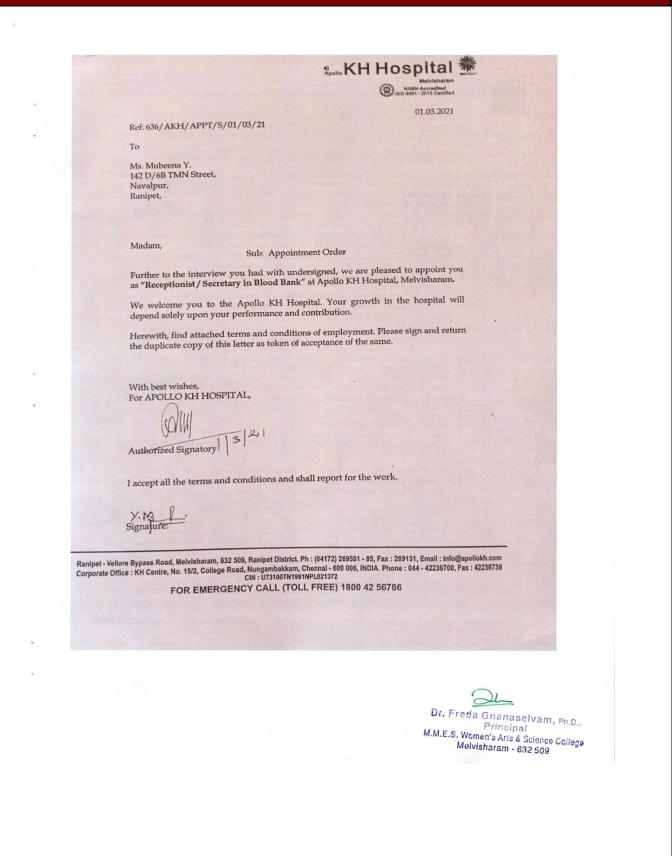

# NAAC – SSR CYCLE -I 5.2 Student Progression

5.2.1 Placement Year : 2018- 2023

| Nivetha .S      | B.COM                                  | AGS Health Care, Vellore                                  | 2,00,000 PA |
|-----------------|----------------------------------------|-----------------------------------------------------------|-------------|
| Soniya B        | B.COM                                  | Rural Shores, Rathinagiri                                 | 84,000 PA   |
| Nandhini.R      | B.COM                                  | Integrated Enterprises (India) Pvt Ltd, Chennai           | 1,20,000 PA |
| Mubeena.Y       | М.СОМ                                  | Apollo KH Hospitals, Melvisharam                          | 1,17,756 PA |
| Meena .S        | B.COM                                  | Stellar Innovations                                       | 96,000 PA   |
| Firdose Banu.A  | B.SC.<br>BIOTECHNOLOGY                 | AGS, Vellore                                              | 1,20 000 PA |
| Gayatri.D       | B.SC.<br>BIOTECHNOLOGY                 | AGS, Vellore                                              | 1,80,000 PA |
| Rajeswari B     | B.SC.<br>BIOTECHNOLOGY                 | Lapiz, Sipcot                                             | 1,20,000 PA |
| Rathina Priya.A | B.SC.<br>BIOTECHNOLOGY                 | AGS, Vellore                                              | 1,32,000 PA |
| Zaiba.A         | BIOTECHNOLOGY                          | AGS, Vellore                                              | 1,80,000 PA |
| Rahila.K        | B.A.ARABIC                             | IQRA Matriculation School                                 | 1,00,000 PA |
| Kanimozhi       | B.SC., INTERIOR<br>DESIGN AND<br>DECOR | Islamiah Women's Arts and Science College,<br>Vaniyambadi | 1,44,000 PA |
| Madhumalar      | B.SC., INTERIOR<br>DESIGN AND<br>DECOR | Marudhar Kesari Jain College for Women,<br>Vaniyambadi    | 1,08,000 PA |