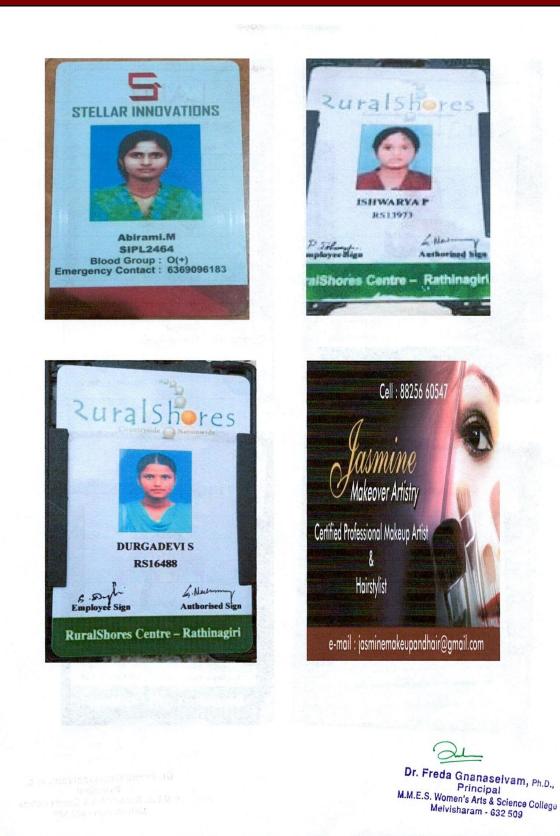

## 5.2.1 Placement Year : 2018- 2023

|               | Sathyapriya. S | B.SC.,<br>MATHEMATICS                  | MMES Women's Arts & Science College                      | 1,08,000 PA |
|---------------|----------------|----------------------------------------|----------------------------------------------------------|-------------|
|               | Suganya. G     | B.SC.,<br>MATHEMATICS                  | Zinnov Mangement Consulting                              | 1,14,000 PA |
|               | Divyapriya C   | M.A.ENGLISH                            | MMES Women's Arts & Science College                      | 96,000 PA   |
|               | Nalini S       | M.A.ENGLISH                            | MMES Women's Arts & Science College                      | 1,00,000 PA |
|               | Sumithra       | M.A.ENGLISH                            | SSS College Of Arts And Management                       | 1,74,000 PA |
|               | Vino Rajathi.C | B.SC., INTERIOR<br>DESIGN AND<br>DECOR | M.M.E.S Women's Arts And Science College,<br>Melvisharam | 1,08,000 PA |
|               | Jayasri U      | M.SC.<br>MATHEMATICS                   | VCS Hi-Tech International School, Sholinghur             | 1,80,000 PA |
|               | Sabitha.S      | BBA                                    | Stellar Innovation, Vellore                              | 2,16,000 PA |
|               | Abirami.M      | BBA                                    | Stellar Innovation, Vellore                              | 2,16,000 PA |
|               | Ishwarya.P     | BBA                                    | Rural Shores Business Pvt Ltd.,                          | 1,92,000 PA |
| 2019-<br>2020 | Durga Devi .S  | B.COM                                  | Rural Shores, Rathinagiri                                | 84,000 PA   |
|               | Jasmine        | B.COM                                  | Entrepreneur                                             | 3,60,000 PA |
|               | Kowsalya .M    | B.COM                                  | Rural Shores, Rathinagiri                                | 84,000 PA   |
|               | Nandhini.S     | B.COM                                  | Lapiz Digital Service                                    | 1,16,000 PA |

# NAAC – SSR CYCLE -I 5.2 Student Progression

5.2.1 Placement Year : 2018- 2023

| Nivetha .S      | B.COM                                  | AGS Health Care, Vellore                                  | 2,00,000 PA |
|-----------------|----------------------------------------|-----------------------------------------------------------|-------------|
| Soniya B        | B.COM                                  | Rural Shores, Rathinagiri                                 | 84,000 PA   |
| Nandhini.R      | B.COM                                  | Integrated Enterprises (India) Pvt Ltd, Chennai           | 1,20,000 PA |
| Mubeena.Y       | М.СОМ                                  | Apollo KH Hospitals, Melvisharam                          | 1,17,756 PA |
| Meena .S        | B.COM                                  | Stellar Innovations                                       | 96,000 PA   |
| Firdose Banu.A  | B.SC.<br>BIOTECHNOLOGY                 | AGS, Vellore                                              | 1,20 000 PA |
| Gayatri.D       | B.SC.<br>BIOTECHNOLOGY                 | AGS, Vellore                                              | 1,80,000 PA |
| Rajeswari B     | B.SC.<br>BIOTECHNOLOGY                 | Lapiz, Sipcot                                             | 1,20,000 PA |
| Rathina Priya.A | B.SC.<br>BIOTECHNOLOGY                 | AGS, Vellore                                              | 1,32,000 PA |
| Zaiba.A         | BIOTECHNOLOGY                          | AGS, Vellore                                              | 1,80,000 PA |
| Rahila.K        | B.A.ARABIC                             | IQRA Matriculation School                                 | 1,00,000 PA |
| Kanimozhi       | B.SC., INTERIOR<br>DESIGN AND<br>DECOR | Islamiah Women's Arts and Science College,<br>Vaniyambadi | 1,44,000 PA |
| Madhumalar      | B.SC., INTERIOR<br>DESIGN AND<br>DECOR | Marudhar Kesari Jain College for Women,<br>Vaniyambadi    | 1,08,000 PA |