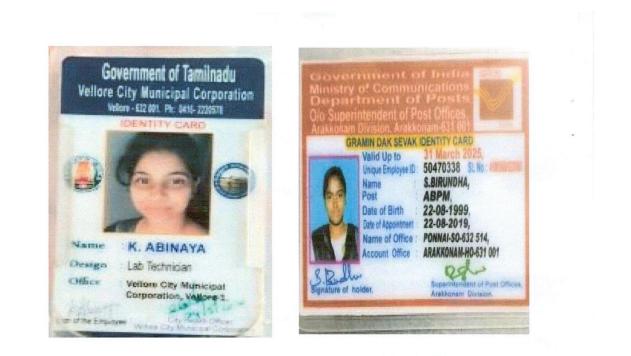

# NAAC – SSR CYCLE -I 5.2 Student Progression

|               | Aishwarya         | B.SC., INTERIOR<br>DESIGN AND<br>DECOR | Marudhar Kesari Jain College for Women,<br>Vaniyambadi  | 1,08,000 PA |
|---------------|-------------------|----------------------------------------|---------------------------------------------------------|-------------|
|               | Fathima Bee. P.K. | M.SC.<br>MATHEMATICS                   | M.M.E.S. Public School                                  | 1,20,000 PA |
|               | Aswini. A         | M.SC.<br>MATHEMATICS                   | Abi Soorai Green                                        | 1,08,000 PA |
|               | Rajeswari.V       | M.SC.<br>MATHEMATICS                   | Kanchi Shri Krishna College of Arts And Science         | 1,44,000 PA |
|               | Archana S         | M.SC.<br>BIOTECHNOLOGY                 | M.M.E.S Women's Arts & Science College,<br>Melvisharam. | 96,000 PA   |
|               | Faiqa Kownaine R  | M.SC.<br>BIOTECHNOLOGY                 | VEE Technologies, Bangalore                             | 96,000 PA   |
|               | Jeevitha K        | M.SC.<br>BIOTECHNOLOGY                 | Rajeshwari Hospital, Ranipet                            | 96,000 PA   |
|               | Srishty Roy       | B.A ENGLISH                            | Naruvi Hospital                                         | 1,80,000 PA |
|               | Kashifa Samreen   | BBA                                    | AGS Health Care, Vellore                                | 1,50,000 PA |
|               | Deepa. V          | M.COM                                  | M.M.E.S Women's Arts & Science College                  | 96,000 PA   |
| 2020-<br>2021 | Abinaya K         | B.SC.<br>BIOTECHNOLOGY                 | Vellore Corporation, Alamelumangapuram                  | 96,000 PA   |
|               | Birundha S        | B.SC.<br>BIOTECHNOLOGY                 | Post Office, Thengal                                    | 1,56,000    |
|               | Hemavathi R       | B.SC.<br>BIOTECHNOLOGY                 | Visionary RCM Info Tech, Chennai                        | 1,08,000 PA |
|               | Monika.H          | B.SC COMPUTER<br>SCIENCE               | Kriya It Private Limited vellore                        | 3,00,000 PA |