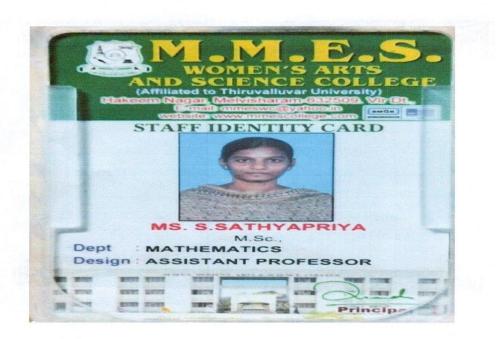

## 5.2.1 Placement Year : 2018- 2023

|               | Sathyapriya. S | B.SC.,<br>MATHEMATICS                  | MMES Women's Arts & Science College                      | 1,08,000 PA |
|---------------|----------------|----------------------------------------|----------------------------------------------------------|-------------|
|               | Suganya. G     | B.SC.,<br>MATHEMATICS                  | Zinnov Mangement Consulting                              | 1,14,000 PA |
|               | Divyapriya C   | M.A.ENGLISH                            | MMES Women's Arts & Science College                      | 96,000 PA   |
|               | Nalini S       | M.A.ENGLISH                            | MMES Women's Arts & Science College                      | 1,00,000 PA |
|               | Sumithra       | M.A.ENGLISH                            | SSS College Of Arts And Management                       | 1,74,000 PA |
|               | Vino Rajathi.C | B.SC., INTERIOR<br>DESIGN AND<br>DECOR | M.M.E.S Women's Arts And Science College,<br>Melvisharam | 1,08,000 PA |
|               | Jayasri U      | M.SC.<br>MATHEMATICS                   | VCS Hi-Tech International School, Sholinghur             | 1,80,000 PA |
|               | Sabitha.S      | BBA                                    | Stellar Innovation, Vellore                              | 2,16,000 PA |
|               | Abirami.M      | BBA                                    | Stellar Innovation, Vellore                              | 2,16,000 PA |
|               | Ishwarya.P     | BBA                                    | Rural Shores Business Pvt Ltd.,                          | 1,92,000 PA |
| 2019-<br>2020 | Durga Devi .S  | B.COM                                  | Rural Shores, Rathinagiri                                | 84,000 PA   |
|               | Jasmine        | B.COM                                  | Entrepreneur                                             | 3,60,000 PA |
|               | Kowsalya .M    | B.COM                                  | Rural Shores, Rathinagiri                                | 84,000 PA   |
|               | Nandhini.S     | B.COM                                  | Lapiz Digital Service                                    | 1,16,000 PA |