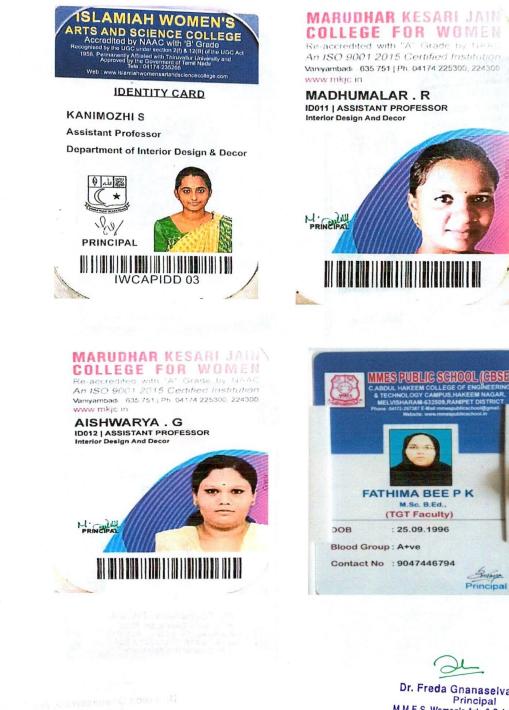

# NAAC – SSR CYCLE -I 5.2 Student Progression

5.2.1 Placement Year : 2018- 2023

| Nivetha .S      | B.COM                                  | AGS Health Care, Vellore                                  | 2,00,000 PA |
|-----------------|----------------------------------------|-----------------------------------------------------------|-------------|
| Soniya B        | B.COM                                  | Rural Shores, Rathinagiri                                 | 84,000 PA   |
| Nandhini.R      | B.COM                                  | Integrated Enterprises (India) Pvt Ltd, Chennai           | 1,20,000 PA |
| Mubeena.Y       | М.СОМ                                  | Apollo KH Hospitals, Melvisharam                          | 1,17,756 PA |
| Meena .S        | B.COM                                  | Stellar Innovations                                       | 96,000 PA   |
| Firdose Banu.A  | B.SC.<br>BIOTECHNOLOGY                 | AGS, Vellore                                              | 1,20 000 PA |
| Gayatri.D       | B.SC.<br>BIOTECHNOLOGY                 | AGS, Vellore                                              | 1,80,000 PA |
| Rajeswari B     | B.SC.<br>BIOTECHNOLOGY                 | Lapiz, Sipcot                                             | 1,20,000 PA |
| Rathina Priya.A | B.SC.<br>BIOTECHNOLOGY                 | AGS, Vellore                                              | 1,32,000 PA |
| Zaiba.A         | BIOTECHNOLOGY                          | AGS, Vellore                                              | 1,80,000 PA |
| Rahila.K        | B.A.ARABIC                             | IQRA Matriculation School                                 | 1,00,000 PA |
| Kanimozhi       | B.SC., INTERIOR<br>DESIGN AND<br>DECOR | Islamiah Women's Arts and Science College,<br>Vaniyambadi | 1,44,000 PA |
| Madhumalar      | B.SC., INTERIOR<br>DESIGN AND<br>DECOR | Marudhar Kesari Jain College for Women,<br>Vaniyambadi    | 1,08,000 PA |

# NAAC – SSR CYCLE -I 5.2 Student Progression

|               | Aishwarya         | B.SC., INTERIOR<br>DESIGN AND<br>DECOR | Marudhar Kesari Jain College for Women,<br>Vaniyambadi  | 1,08,000 PA |
|---------------|-------------------|----------------------------------------|---------------------------------------------------------|-------------|
|               | Fathima Bee. P.K. | M.SC.<br>MATHEMATICS                   | M.M.E.S. Public School                                  | 1,20,000 PA |
|               | Aswini. A         | M.SC.<br>MATHEMATICS                   | Abi Soorai Green                                        | 1,08,000 PA |
|               | Rajeswari.V       | M.SC.<br>MATHEMATICS                   | Kanchi Shri Krishna College of Arts And Science         | 1,44,000 PA |
|               | Archana S         | M.SC.<br>BIOTECHNOLOGY                 | M.M.E.S Women's Arts & Science College,<br>Melvisharam. | 96,000 PA   |
|               | Faiqa Kownaine R  | M.SC.<br>BIOTECHNOLOGY                 | VEE Technologies, Bangalore                             | 96,000 PA   |
|               | Jeevitha K        | M.SC.<br>BIOTECHNOLOGY                 | Rajeshwari Hospital, Ranipet                            | 96,000 PA   |
|               | Srishty Roy       | B.A ENGLISH                            | Naruvi Hospital                                         | 1,80,000 PA |
|               | Kashifa Samreen   | BBA                                    | AGS Health Care, Vellore                                | 1,50,000 PA |
|               | Deepa. V          | M.COM                                  | M.M.E.S Women's Arts & Science College                  | 96,000 PA   |
| 2020-<br>2021 | Abinaya K         | B.SC.<br>BIOTECHNOLOGY                 | Vellore Corporation, Alamelumangapuram                  | 96,000 PA   |
|               | Birundha S        | B.SC.<br>BIOTECHNOLOGY                 | Post Office, Thengal                                    | 1,56,000    |
|               | Hemavathi R       | B.SC.<br>BIOTECHNOLOGY                 | Visionary RCM Info Tech, Chennai                        | 1,08,000 PA |
|               | Monika.H          | B.SC COMPUTER<br>SCIENCE               | Kriya It Private Limited vellore                        | 3,00,000 PA |