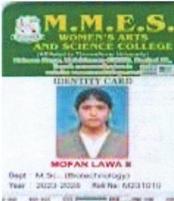

## NAAC – SSR CYCLE -I 5.2. Student Progression

23M8B0001 DAYSCHOLAR

Dept M.Sc., (Skotechnickopy) Year 2023-2025 Ref Nor M231003

5.2. Student Progression

M.M.E.S. WOMEN'S ARTS AND SCIENCE COLLEGE Affiliated to Thiruvalluvar University Hakeem Nagar, Melvisharam, Ranipet -632509