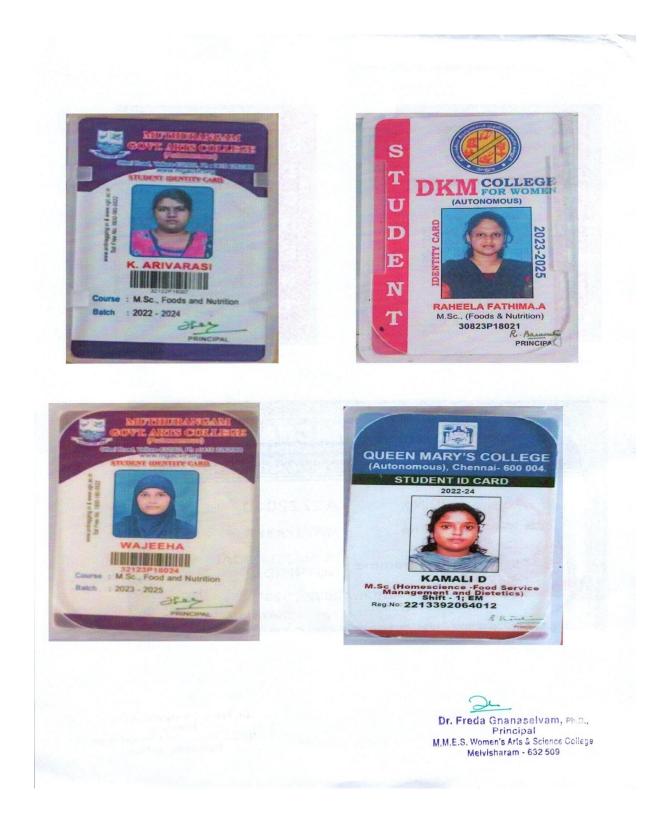

### NAAC – SSR CYCLE -I 5.2. Student Progression

| Bushra Fathima.S  | B.Com (G) | M.M.E.S Women's Arts & Science College,<br>Melvisharam        | M.Com                   |
|-------------------|-----------|---------------------------------------------------------------|-------------------------|
| Ramya.K           | B.Com (G) | The Tamil Nadu Dr. Ambedkar Law University                    | LL.B.                   |
| Krupaasri.Y       | B.Com (G) | M.M.E.S Women's Arts & Science College,<br>Melvisharam        | M.Com                   |
| Arivarasi.K       | B.Sc. N&D | Muthurangam Govt. Arts College, Otteri                        | M.Sc Food&Nutrition     |
| Raheela Fathima.A | B.Sc. N&D | DKM College for Women, Vellore                                | M.Sc Food&Nutrition     |
| Wajeeha           | B.Sc. N&D | Muthurangam Govt. Arts College, Otteri                        | M.Sc Food&Nutrition     |
| Kamali.D          | B.Sc. N&D | Queen Mary's College, Chennai                                 | M.Sc Homescience        |
| Visali.S          | B.Sc. N&D | DKM College For Women, Vellore                                | M.Sc Food&Nutrition     |
| Yuvasri.P         | B.Sc. N&D | DKM College For Women, Vellore                                | M.Sc Food&Nutrition     |
| Mariyam.A         | B.Sc. N&D | Sri Ramachandra Institute of Higher Education<br>And Research | M.Sc Clinical Nutrition |
| Vinisha.B         | B.Sc. N&D | Muthurangam Govt. Arts College, Otteri                        | M.Sc Food&Nutrition     |
| Hafsah Sumaiya.S  | B.Sc. N&D | DKM College For Women, Vellore                                | M.Sc Food&Nutrition     |
| Sakthi.S          | B.Sc. N&D | DKM College For Women, Vellore                                | M.Sc Food&Nutrition     |
| Yoga Priya.D      | B.Sc. N&D | Muthurangam Govt. Arts College, Otteri                        | M.Sc Food&Nutrition     |