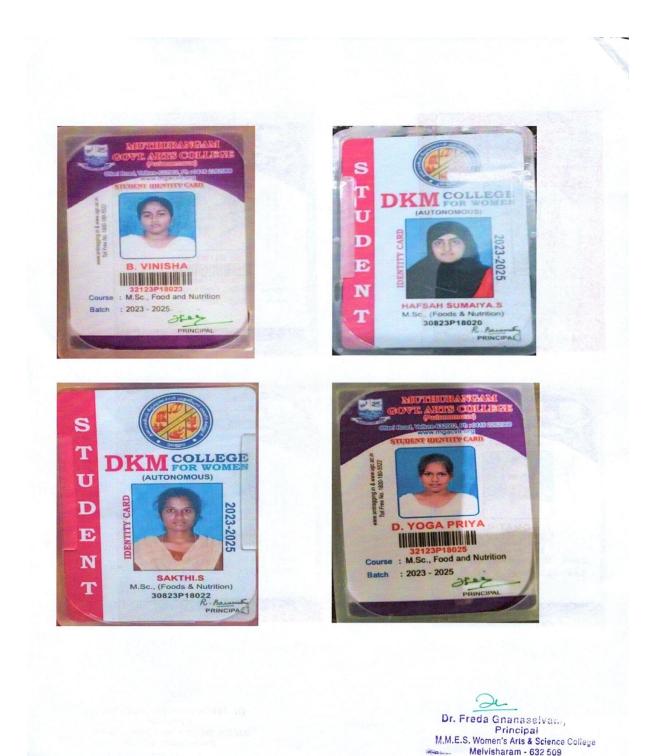

### NAAC – SSR CYCLE -I 5.2. Student Progression

| Bushra Fathima.S  | B.Com (G) | M.M.E.S Women's Arts & Science College,<br>Melvisharam        | M.Com                   |
|-------------------|-----------|---------------------------------------------------------------|-------------------------|
| Ramya.K           | B.Com (G) | The Tamil Nadu Dr. Ambedkar Law University                    | LL.B.                   |
| Krupaasri.Y       | B.Com (G) | M.M.E.S Women's Arts & Science College,<br>Melvisharam        | M.Com                   |
| Arivarasi.K       | B.Sc. N&D | Muthurangam Govt. Arts College, Otteri                        | M.Sc Food&Nutrition     |
| Raheela Fathima.A | B.Sc. N&D | DKM College for Women, Vellore                                | M.Sc Food&Nutrition     |
| Wajeeha           | B.Sc. N&D | Muthurangam Govt. Arts College, Otteri                        | M.Sc Food&Nutrition     |
| Kamali.D          | B.Sc. N&D | Queen Mary's College, Chennai                                 | M.Sc Homescience        |
| Visali.S          | B.Sc. N&D | DKM College For Women, Vellore                                | M.Sc Food&Nutrition     |
| Yuvasri.P         | B.Sc. N&D | DKM College For Women, Vellore                                | M.Sc Food&Nutrition     |
| Mariyam.A         | B.Sc. N&D | Sri Ramachandra Institute of Higher Education<br>And Research | M.Sc Clinical Nutrition |
| Vinisha.B         | B.Sc. N&D | Muthurangam Govt. Arts College, Otteri                        | M.Sc Food&Nutrition     |
| Hafsah Sumaiya.S  | B.Sc. N&D | DKM College For Women, Vellore                                | M.Sc Food&Nutrition     |
| Sakthi.S          | B.Sc. N&D | DKM College For Women, Vellore                                | M.Sc Food&Nutrition     |
| Yoga Priya.D      | B.Sc. N&D | Muthurangam Govt. Arts College, Otteri                        | M.Sc Food&Nutrition     |