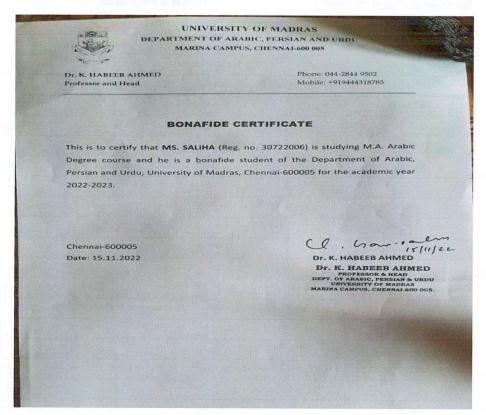

NAAC – SSR CYCLE -I 5.2. Student Progression

**5.2.1. Higher Education Year: 2021- 2022** 

| Saliha            | B.A Arabic                         | Madras University, Chenai        | M.A Arabic                        |
|-------------------|------------------------------------|----------------------------------|-----------------------------------|
| Aarifa Bathool.J  | B.Sc, Nutrition, Fsm&<br>Dietetics | D.K.M College for Women, Vellore | Masters In Foods and<br>Nutrition |
| Renupriya. A      | B.Sc, Nutrition, Fsm&<br>Dietetics | D.K.M College for Women, Vellore | Masters In Foods and<br>Nutrition |
| Sujitha. V        | B.Sc, Nutrition, Fsm&<br>Dietetics | D.K.M College for Women, Vellore | Masters In Foods and<br>Nutrition |
| Musavira Urooi. N | B.Sc, Nutrition, Fsm&<br>Dietetics | D.K.M College for Women, Vellore | Masters In Foods and<br>Nutrition |