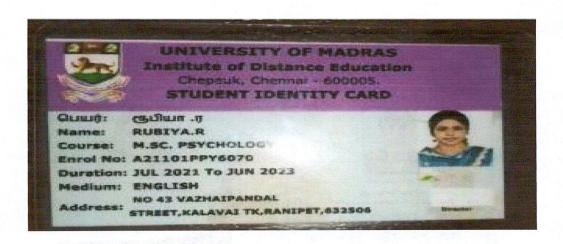

NAAC – SSR CYCLE -I 5.2. Student Progression

**5.2.1. Higher Education Year: 2021- 2022** 

| Jayapriya S        | B.Sc. Biotechnology | Thiruvalluvar University, Serkadu                      | M.Sc Biotechnology |
|--------------------|---------------------|--------------------------------------------------------|--------------------|
| Joshini S          | B.Sc. Biotechnology | M.M.E.S Women's Arts & Science College,<br>Melvisharam | M.Sc Biotechnology |
| Madiha Thareem A   | B.Sc. Biotechnology | D.K.M College for Women, Vellore                       | M.Sc Biotechnology |
| Menaga G           | B.Sc. Biotechnology | Thiruvalluvar University, Serkadu                      | M.Sc Biotechnology |
| Nancy Mary X       | B.Sc. Biotechnology | WCC College, Chennai                                   | M.Sc Biotechnology |
| Nivetha S          | B.Sc. Biotechnology | M.M.E.S Women's Arts & Science College,<br>Melvisharam | M.Sc Biotechnology |
| Preethi R          | B.Sc. Biotechnology | D.K.M College for Women, Vellore                       | M.Sc Biotechnology |
| Priyanka E         | B.Sc. Biotechnology | Madras University, Chennai                             | M.Sc Psychology    |
| Rubiya R           | B.Sc. Biotechnology | Madras University, Chennai                             | M.Sc Biotechnology |
| Shifa Shariqua M.A | B.Sc. Biotechnology | M.M.E.S Women's Arts & Science College,<br>Melvisharam | M.Sc Biotechnology |
| Shrijha S          | B.Sc. Biotechnology | Thiruvalluvar University, Serkadu                      | M.Sc Biotechnology |
| Sindu Vaasavi S    | B.Sc. Biotechnology | M.M.E.S Women's Arts & Science College,<br>Melvisharam | M.Sc Biotechnology |
| Swetha P           | B.Sc. Biotechnology | Thiruvalluvar University, Serkadu                      | M.Sc Biotechnology |
| Srisandhiya S      | B.Sc. Biotechnology | Hindustan College Of Arts & Science, Coimbatore        | M.B.A              |