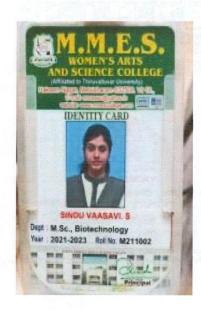

NAAC – SSR CYCLE -I 5.2. Student Progression

**5.2.1. Higher Education Year: 2021- 2022** 

| Jayapriya S        | B.Sc. Biotechnology | Thiruvalluvar University, Serkadu                      | M.Sc Biotechnology |
|--------------------|---------------------|--------------------------------------------------------|--------------------|
| Joshini S          | B.Sc. Biotechnology | M.M.E.S Women's Arts & Science College,<br>Melvisharam | M.Sc Biotechnology |
| Madiha Thareem A   | B.Sc. Biotechnology | D.K.M College for Women, Vellore                       | M.Sc Biotechnology |
| Menaga G           | B.Sc. Biotechnology | Thiruvalluvar University, Serkadu                      | M.Sc Biotechnology |
| Nancy Mary X       | B.Sc. Biotechnology | WCC College, Chennai                                   | M.Sc Biotechnology |
| Nivetha S          | B.Sc. Biotechnology | M.M.E.S Women's Arts & Science College,<br>Melvisharam | M.Sc Biotechnology |
| Preethi R          | B.Sc. Biotechnology | D.K.M College for Women, Vellore                       | M.Sc Biotechnology |
| Priyanka E         | B.Sc. Biotechnology | Madras University, Chennai                             | M.Sc Psychology    |
| Rubiya R           | B.Sc. Biotechnology | Madras University, Chennai                             | M.Sc Biotechnology |
| Shifa Shariqua M.A | B.Sc. Biotechnology | M.M.E.S Women's Arts & Science College,<br>Melvisharam | M.Sc Biotechnology |
| Shrijha S          | B.Sc. Biotechnology | Thiruvalluvar University, Serkadu                      | M.Sc Biotechnology |
| Sindu Vaasavi S    | B.Sc. Biotechnology | M.M.E.S Women's Arts & Science College,<br>Melvisharam | M.Sc Biotechnology |
| Swetha P           | B.Sc. Biotechnology | Thiruvalluvar University, Serkadu                      | M.Sc Biotechnology |
| Srisandhiya S      | B.Sc. Biotechnology | Hindustan College Of Arts & Science, Coimbatore        | M.B.A              |