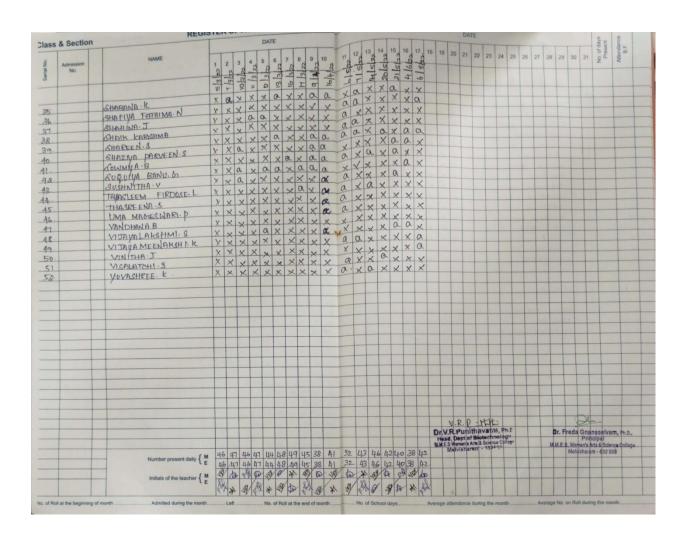

| S.NO | STUDENT'S NAME      |
|------|---------------------|
| 1    | AASIFA THABASUM A M |
| 2    | NIVETHA S           |
| 3    | SINDUVAASAVI S      |

NAAC – SSR CYCLE -I 1.2 Academic Flexibility

|      |              |          | 1-2028 Bate        | Enrollment                 |         |         |                | Date                                                                                                                                                                                                                                                                                                                                                                                                                                                                                                                                                                                                                                                                                                                                                                                                                                                                                                                                                                                                                                                                                                                                                                                                                                                                                                                                                                                                                                                                                                                                                                                                                                                                                                                                                                                                                                                                                                                                                                                                                                                                                                                           |        |
|------|--------------|----------|--------------------|----------------------------|---------|---------|----------------|--------------------------------------------------------------------------------------------------------------------------------------------------------------------------------------------------------------------------------------------------------------------------------------------------------------------------------------------------------------------------------------------------------------------------------------------------------------------------------------------------------------------------------------------------------------------------------------------------------------------------------------------------------------------------------------------------------------------------------------------------------------------------------------------------------------------------------------------------------------------------------------------------------------------------------------------------------------------------------------------------------------------------------------------------------------------------------------------------------------------------------------------------------------------------------------------------------------------------------------------------------------------------------------------------------------------------------------------------------------------------------------------------------------------------------------------------------------------------------------------------------------------------------------------------------------------------------------------------------------------------------------------------------------------------------------------------------------------------------------------------------------------------------------------------------------------------------------------------------------------------------------------------------------------------------------------------------------------------------------------------------------------------------------------------------------------------------------------------------------------------------|--------|
| 8,00 | Registration | Roll No. | Name of the        | signature                  | Harksho |         | Dagres         | Membership                                                                                                                                                                                                                                                                                                                                                                                                                                                                                                                                                                                                                                                                                                                                                                                                                                                                                                                                                                                                                                                                                                                                                                                                                                                                                                                                                                                                                                                                                                                                                                                                                                                                                                                                                                                                                                                                                                                                                                                                                                                                                                                     | Signal |
|      |              | _        | 1 11 0             | NY w laws                  | 1 year  | II year | 0              |                                                                                                                                                                                                                                                                                                                                                                                                                                                                                                                                                                                                                                                                                                                                                                                                                                                                                                                                                                                                                                                                                                                                                                                                                                                                                                                                                                                                                                                                                                                                                                                                                                                                                                                                                                                                                                                                                                                                                                                                                                                                                                                                |        |
| 1:   | 4818         | T- 709   |                    | Aliya. A                   | -0      |         |                |                                                                                                                                                                                                                                                                                                                                                                                                                                                                                                                                                                                                                                                                                                                                                                                                                                                                                                                                                                                                                                                                                                                                                                                                                                                                                                                                                                                                                                                                                                                                                                                                                                                                                                                                                                                                                                                                                                                                                                                                                                                                                                                                |        |
| 2,1  | 7819         | T-410    | Aliya              | Dal-1                      | - 1     |         |                |                                                                                                                                                                                                                                                                                                                                                                                                                                                                                                                                                                                                                                                                                                                                                                                                                                                                                                                                                                                                                                                                                                                                                                                                                                                                                                                                                                                                                                                                                                                                                                                                                                                                                                                                                                                                                                                                                                                                                                                                                                                                                                                                |        |
| 3    | 7820         | T-711    | Ashrajunnida. H    | Ashrafuncian Baring Baring |         |         |                | 1000                                                                                                                                                                                                                                                                                                                                                                                                                                                                                                                                                                                                                                                                                                                                                                                                                                                                                                                                                                                                                                                                                                                                                                                                                                                                                                                                                                                                                                                                                                                                                                                                                                                                                                                                                                                                                                                                                                                                                                                                                                                                                                                           |        |
| 4    | 7821         | T-712    | Barira Badhful. H. | 1 Som Badhar sty           |         |         |                |                                                                                                                                                                                                                                                                                                                                                                                                                                                                                                                                                                                                                                                                                                                                                                                                                                                                                                                                                                                                                                                                                                                                                                                                                                                                                                                                                                                                                                                                                                                                                                                                                                                                                                                                                                                                                                                                                                                                                                                                                                                                                                                                |        |
| 5.   | 7822         | T-713    | Deepa R            | Daga. R                    | 1       |         |                | DWG T. C. B                                                                                                                                                                                                                                                                                                                                                                                                                                                                                                                                                                                                                                                                                                                                                                                                                                                                                                                                                                                                                                                                                                                                                                                                                                                                                                                                                                                                                                                                                                                                                                                                                                                                                                                                                                                                                                                                                                                                                                                                                                                                                                                    |        |
| 6.   | 7823         | T-714    | Dhivya priya.V     | V. Dhiya Priga             |         |         |                | Marine T.                                                                                                                                                                                                                                                                                                                                                                                                                                                                                                                                                                                                                                                                                                                                                                                                                                                                                                                                                                                                                                                                                                                                                                                                                                                                                                                                                                                                                                                                                                                                                                                                                                                                                                                                                                                                                                                                                                                                                                                                                                                                                                                      |        |
| 4    | 7824         | 7-715    | Dhya bharadhi s    | S. Duya bharath            | 10      |         | sally a se     | 1000-1                                                                                                                                                                                                                                                                                                                                                                                                                                                                                                                                                                                                                                                                                                                                                                                                                                                                                                                                                                                                                                                                                                                                                                                                                                                                                                                                                                                                                                                                                                                                                                                                                                                                                                                                                                                                                                                                                                                                                                                                                                                                                                                         |        |
| 8    | 7826         | 7-717    | Geodha B           | Cicetta B                  |         |         |                |                                                                                                                                                                                                                                                                                                                                                                                                                                                                                                                                                                                                                                                                                                                                                                                                                                                                                                                                                                                                                                                                                                                                                                                                                                                                                                                                                                                                                                                                                                                                                                                                                                                                                                                                                                                                                                                                                                                                                                                                                                                                                                                                |        |
| 9    | 7827         | 7-718    | Gousiya Jarhara.s  |                            |         |         |                |                                                                                                                                                                                                                                                                                                                                                                                                                                                                                                                                                                                                                                                                                                                                                                                                                                                                                                                                                                                                                                                                                                                                                                                                                                                                                                                                                                                                                                                                                                                                                                                                                                                                                                                                                                                                                                                                                                                                                                                                                                                                                                                                |        |
| 10   | 7828         | T-719    | Harini B           | B. Haen.                   |         |         |                |                                                                                                                                                                                                                                                                                                                                                                                                                                                                                                                                                                                                                                                                                                                                                                                                                                                                                                                                                                                                                                                                                                                                                                                                                                                                                                                                                                                                                                                                                                                                                                                                                                                                                                                                                                                                                                                                                                                                                                                                                                                                                                                                |        |
| 11   | 7829         | T-720    | Kearthana. N       | No tomather                |         |         | A SHOP SHAPE   |                                                                                                                                                                                                                                                                                                                                                                                                                                                                                                                                                                                                                                                                                                                                                                                                                                                                                                                                                                                                                                                                                                                                                                                                                                                                                                                                                                                                                                                                                                                                                                                                                                                                                                                                                                                                                                                                                                                                                                                                                                                                                                                                |        |
| 12:  | 7830         | T- 421   | keer thana. V      | v. keerthang               | 115     |         |                |                                                                                                                                                                                                                                                                                                                                                                                                                                                                                                                                                                                                                                                                                                                                                                                                                                                                                                                                                                                                                                                                                                                                                                                                                                                                                                                                                                                                                                                                                                                                                                                                                                                                                                                                                                                                                                                                                                                                                                                                                                                                                                                                |        |
| - 43 | 7831         | T-722    | keer thika. A      |                            | 100     |         |                | A STATE OF THE STA |        |
| -14- | 7832         | T-723    | Kirudhika. H       | Kirittido N.               |         |         |                |                                                                                                                                                                                                                                                                                                                                                                                                                                                                                                                                                                                                                                                                                                                                                                                                                                                                                                                                                                                                                                                                                                                                                                                                                                                                                                                                                                                                                                                                                                                                                                                                                                                                                                                                                                                                                                                                                                                                                                                                                                                                                                                                |        |
| 15   | 7833         | 7-724    | komedhagam.H       | On to m                    |         |         | a bronner or   |                                                                                                                                                                                                                                                                                                                                                                                                                                                                                                                                                                                                                                                                                                                                                                                                                                                                                                                                                                                                                                                                                                                                                                                                                                                                                                                                                                                                                                                                                                                                                                                                                                                                                                                                                                                                                                                                                                                                                                                                                                                                                                                                |        |
| 16   | 7834         | T-725    | lieyoshini. D      | Ligothink D                |         |         | B mille        | 150000                                                                                                                                                                                                                                                                                                                                                                                                                                                                                                                                                                                                                                                                                                                                                                                                                                                                                                                                                                                                                                                                                                                                                                                                                                                                                                                                                                                                                                                                                                                                                                                                                                                                                                                                                                                                                                                                                                                                                                                                                                                                                                                         |        |
| 17 - | 7835         | T-726    | Lingeshwari.s      | Lingeshames.               | -       |         | 2 June 12 line |                                                                                                                                                                                                                                                                                                                                                                                                                                                                                                                                                                                                                                                                                                                                                                                                                                                                                                                                                                                                                                                                                                                                                                                                                                                                                                                                                                                                                                                                                                                                                                                                                                                                                                                                                                                                                                                                                                                                                                                                                                                                                                                                |        |
| 18   | 7836         |          | logarayaki. L      | Loganayaki. 1              |         |         | S. M. Samer    |                                                                                                                                                                                                                                                                                                                                                                                                                                                                                                                                                                                                                                                                                                                                                                                                                                                                                                                                                                                                                                                                                                                                                                                                                                                                                                                                                                                                                                                                                                                                                                                                                                                                                                                                                                                                                                                                                                                                                                                                                                                                                                                                |        |
| 19   | 7837         | T-728    | Heera . S          | S. Megna                   |         | -100    |                |                                                                                                                                                                                                                                                                                                                                                                                                                                                                                                                                                                                                                                                                                                                                                                                                                                                                                                                                                                                                                                                                                                                                                                                                                                                                                                                                                                                                                                                                                                                                                                                                                                                                                                                                                                                                                                                                                                                                                                                                                                                                                                                                |        |
| 80   | 7838         |          | Humtaj Nazreen. Z  |                            |         |         |                |                                                                                                                                                                                                                                                                                                                                                                                                                                                                                                                                                                                                                                                                                                                                                                                                                                                                                                                                                                                                                                                                                                                                                                                                                                                                                                                                                                                                                                                                                                                                                                                                                                                                                                                                                                                                                                                                                                                                                                                                                                                                                                                                |        |
| 21   | 7839         |          |                    | L. Normalls                |         |         | - Salaria      |                                                                                                                                                                                                                                                                                                                                                                                                                                                                                                                                                                                                                                                                                                                                                                                                                                                                                                                                                                                                                                                                                                                                                                                                                                                                                                                                                                                                                                                                                                                                                                                                                                                                                                                                                                                                                                                                                                                                                                                                                                                                                                                                |        |
| 22 = | 7841         |          |                    | T. Nordelal                | -       |         |                |                                                                                                                                                                                                                                                                                                                                                                                                                                                                                                                                                                                                                                                                                                                                                                                                                                                                                                                                                                                                                                                                                                                                                                                                                                                                                                                                                                                                                                                                                                                                                                                                                                                                                                                                                                                                                                                                                                                                                                                                                                                                                                                                |        |
| 23 . | 7842         |          |                    |                            |         |         |                |                                                                                                                                                                                                                                                                                                                                                                                                                                                                                                                                                                                                                                                                                                                                                                                                                                                                                                                                                                                                                                                                                                                                                                                                                                                                                                                                                                                                                                                                                                                                                                                                                                                                                                                                                                                                                                                                                                                                                                                                                                                                                                                                |        |
| 24   | 7843         |          |                    | J. Nivettia                |         |         |                |                                                                                                                                                                                                                                                                                                                                                                                                                                                                                                                                                                                                                                                                                                                                                                                                                                                                                                                                                                                                                                                                                                                                                                                                                                                                                                                                                                                                                                                                                                                                                                                                                                                                                                                                                                                                                                                                                                                                                                                                                                                                                                                                |        |
| 25   | 7844         | T-735    |                    | In Prettitha               |         |         |                |                                                                                                                                                                                                                                                                                                                                                                                                                                                                                                                                                                                                                                                                                                                                                                                                                                                                                                                                                                                                                                                                                                                                                                                                                                                                                                                                                                                                                                                                                                                                                                                                                                                                                                                                                                                                                                                                                                                                                                                                                                                                                                                                |        |
| 26   | 7845         |          | Pavithra R         | Bramewarf.                 |         |         |                |                                                                                                                                                                                                                                                                                                                                                                                                                                                                                                                                                                                                                                                                                                                                                                                                                                                                                                                                                                                                                                                                                                                                                                                                                                                                                                                                                                                                                                                                                                                                                                                                                                                                                                                                                                                                                                                                                                                                                                                                                                                                                                                                |        |
| 27 = | 7846         |          | 0                  |                            |         |         |                |                                                                                                                                                                                                                                                                                                                                                                                                                                                                                                                                                                                                                                                                                                                                                                                                                                                                                                                                                                                                                                                                                                                                                                                                                                                                                                                                                                                                                                                                                                                                                                                                                                                                                                                                                                                                                                                                                                                                                                                                                                                                                                                                |        |
| 28   | 7747         |          | Pravaona 1         | . Poravocona               | 30      |         |                |                                                                                                                                                                                                                                                                                                                                                                                                                                                                                                                                                                                                                                                                                                                                                                                                                                                                                                                                                                                                                                                                                                                                                                                                                                                                                                                                                                                                                                                                                                                                                                                                                                                                                                                                                                                                                                                                                                                                                                                                                                                                                                                                |        |
| 29   | 1848         |          | Rajesunyi R.K.     | Rajeswans B. K.            |         | 100     |                |                                                                                                                                                                                                                                                                                                                                                                                                                                                                                                                                                                                                                                                                                                                                                                                                                                                                                                                                                                                                                                                                                                                                                                                                                                                                                                                                                                                                                                                                                                                                                                                                                                                                                                                                                                                                                                                                                                                                                                                                                                                                                                                                |        |
|      | 7849         |          |                    | Ranjeni-k                  |         |         |                |                                                                                                                                                                                                                                                                                                                                                                                                                                                                                                                                                                                                                                                                                                                                                                                                                                                                                                                                                                                                                                                                                                                                                                                                                                                                                                                                                                                                                                                                                                                                                                                                                                                                                                                                                                                                                                                                                                                                                                                                                                                                                                                                |        |
|      | 7850         | T -761   | odiga Kosma F      |                            |         |         |                |                                                                                                                                                                                                                                                                                                                                                                                                                                                                                                                                                                                                                                                                                                                                                                                                                                                                                                                                                                                                                                                                                                                                                                                                                                                                                                                                                                                                                                                                                                                                                                                                                                                                                                                                                                                                                                                                                                                                                                                                                                                                                                                                |        |
|      |              | 141      | Bandhiya. R 8      | Sudhiy                     |         |         |                |                                                                                                                                                                                                                                                                                                                                                                                                                                                                                                                                                                                                                                                                                                                                                                                                                                                                                                                                                                                                                                                                                                                                                                                                                                                                                                                                                                                                                                                                                                                                                                                                                                                                                                                                                                                                                                                                                                                                                                                                                                                                                                                                |        |