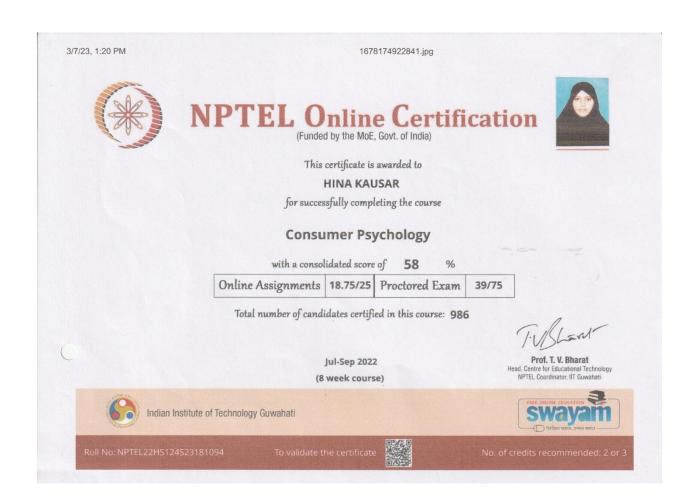

NAAC – SSR CYCLE -I 1.2 Academic Flexibility 1.2.1 Add on Course Approval Orders Year: 2022- 2023

NAAC – SSR CYCLE -I 1.2 Academic Flexibility 1.2.2 DMLT Course Enrollment list Year: 2021- 2022

M.M.E.S. WOMEN'S ARTS AND SCIENCE COLLEGE (Affiliated to Thiruvalluvar University) HAKEEM NAGAR, MELVISHARAM- 632509