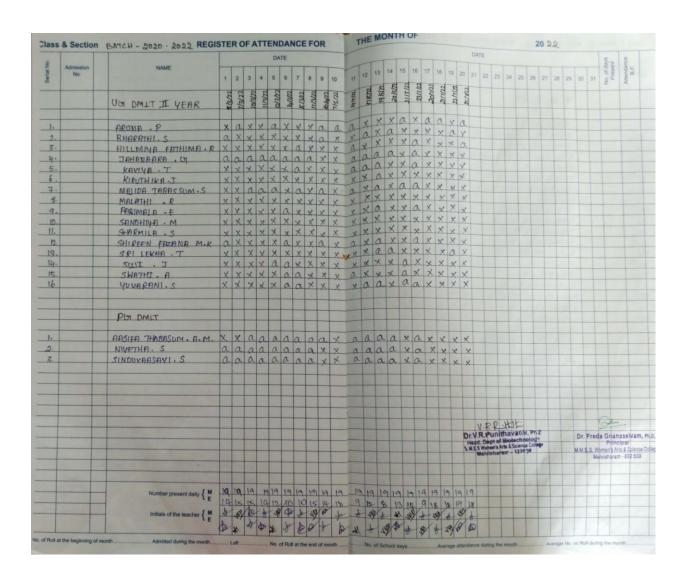

#### <u>DEPARTMENT OF BIOTECHNOLOGY: PARAMEDICAL COURSE</u> <u>UG - DMLT - II YEAR (BATCH : 2020 - 2022)</u>

| S.NO | STUDENT'S NAME     |
|------|--------------------|
| 1    | ARUNA P            |
| 2    | BHARATHI S         |
| 3    | HILLMIYA FATHIMA R |
| 4    | JAHANAARA G        |
| 5    | KAVIYA T           |
| 6    | KIRUTHIKA J        |
| 7    | MAJIDA TABASSUM S  |
| 8    | MALATHI R          |
| 9    | PARIMALA E         |
| 10   | SANDHIYA M         |
| 11   | SHARMILA S         |
| 12   | SHIREEN FAZANA M K |
| 13   | SRI LEKHA T        |
| 14   | SWATHI A           |
| 15   | YUVARANI. S        |
| 16   | SUJI. J            |