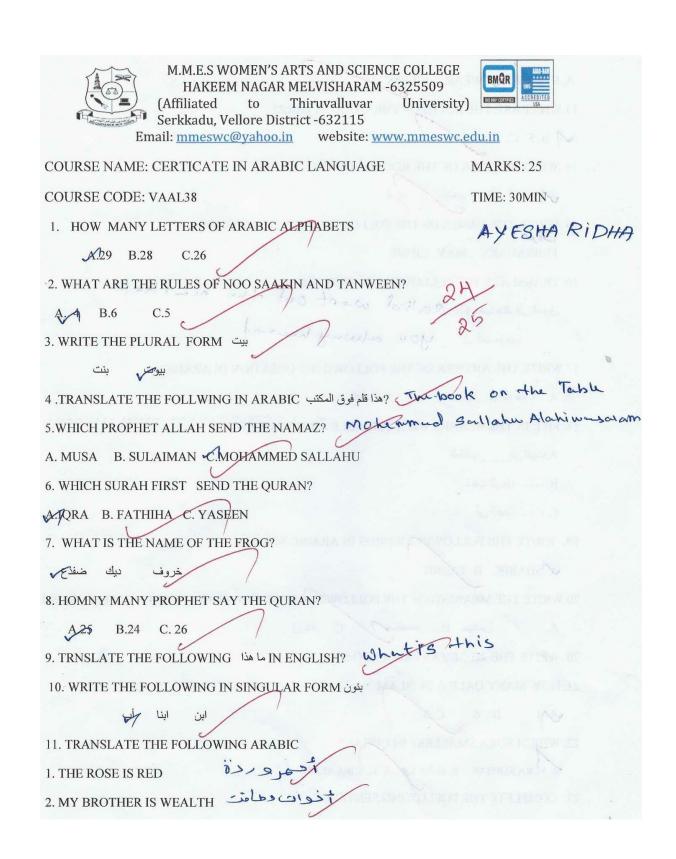

|
| 20.WRITE THE MEANING OF THE FOLLOWING COMMON ARABIC WORDS IN TO ENGLISH: |
| A. محاسر B. محاسر C.                                                     |
| 20 .WRITE THE NUMBERS FROM 1 TO 5                                        |
| 21. HOW MANY QALIFA IN ISLAM                                             |
| A.4 B. 6 C. 8                                                            |
| 22. WHICH SURA SMALLEST IN QURAN?                                        |
| A SURA KOUSAR B. SURA IQLAS C. SURA ALASR                                |
| 23. COMPLETE THE FOLLOWING SENTENCE                                      |
|                                                                          |





NAAC – SSR CYCLE -I 1.2 Academic Flexibility





Affiliated to Thiruvalluvar University Hakeem Nagar, Melvisharam, Ranipet -632509



NAAC – SSR CYCLE -I 1.2 Academic Flexibility

| 12. WHAT IS COMPLETE THE MEANING OF الضعيف