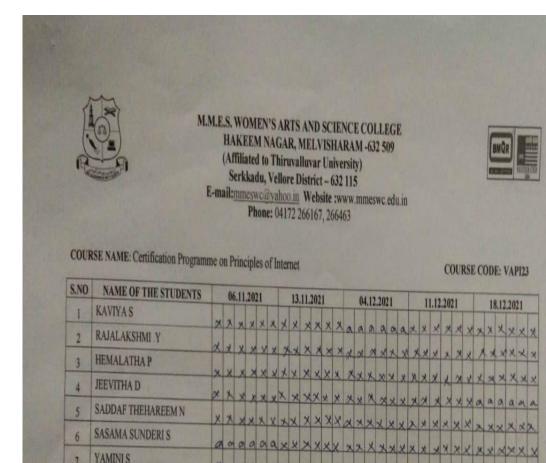

| S.NO | STUDENT'S NAME      |
|------|---------------------|
| 1    | AASIFA THABASUM A M |
| 2    | NIVETHA S           |
| 3    | SINDUVAASAVI S      |

NAAC – SSR CYCLE -I 1.2 Academic Flexibility

|      |              |          | 1-2028 Bate        | Enrollment                 |         |         |                | Date                                                                                                                                                                                                                                                                                                                                                                                                                                                                                                                                                                                                                                                                                                                                                                                                                                                                                                                                                                                                                                                                                                                                                                                                                                                                                                                                                                                                                                                                                                                                                                                                                                                                                                                                                                                                                                                                                                                                                                                                                                                                                                                           |        |
|------|--------------|----------|--------------------|----------------------------|---------|---------|----------------|--------------------------------------------------------------------------------------------------------------------------------------------------------------------------------------------------------------------------------------------------------------------------------------------------------------------------------------------------------------------------------------------------------------------------------------------------------------------------------------------------------------------------------------------------------------------------------------------------------------------------------------------------------------------------------------------------------------------------------------------------------------------------------------------------------------------------------------------------------------------------------------------------------------------------------------------------------------------------------------------------------------------------------------------------------------------------------------------------------------------------------------------------------------------------------------------------------------------------------------------------------------------------------------------------------------------------------------------------------------------------------------------------------------------------------------------------------------------------------------------------------------------------------------------------------------------------------------------------------------------------------------------------------------------------------------------------------------------------------------------------------------------------------------------------------------------------------------------------------------------------------------------------------------------------------------------------------------------------------------------------------------------------------------------------------------------------------------------------------------------------------|--------|
| 8,00 | Registration | Roll No. | Name of the        | signature                  | Harksho |         | Dagres         | Membership                                                                                                                                                                                                                                                                                                                                                                                                                                                                                                                                                                                                                                                                                                                                                                                                                                                                                                                                                                                                                                                                                                                                                                                                                                                                                                                                                                                                                                                                                                                                                                                                                                                                                                                                                                                                                                                                                                                                                                                                                                                                                                                     | Signal |
|      |              | _        | 1 11 0             | NY w laws                  | 1 year  | II year | 0              |                                                                                                                                                                                                                                                                                                                                                                                                                                                                                                                                                                                                                                                                                                                                                                                                                                                                                                                                                                                                                                                                                                                                                                                                                                                                                                                                                                                                                                                                                                                                                                                                                                                                                                                                                                                                                                                                                                                                                                                                                                                                                                                                |        |
| 1:   | 4818         | T- 709   |                    | Aliya. A                   | -0      |         |                |                                                                                                                                                                                                                                                                                                                                                                                                                                                                                                                                                                                                                                                                                                                                                                                                                                                                                                                                                                                                                                                                                                                                                                                                                                                                                                                                                                                                                                                                                                                                                                                                                                                                                                                                                                                                                                                                                                                                                                                                                                                                                                                                |        |
| 2,1  | 7819         | T-410    | Aliya              | Dal-1                      | - 1     |         |                |                                                                                                                                                                                                                                                                                                                                                                                                                                                                                                                                                                                                                                                                                                                                                                                                                                                                                                                                                                                                                                                                                                                                                                                                                                                                                                                                                                                                                                                                                                                                                                                                                                                                                                                                                                                                                                                                                                                                                                                                                                                                                                                                |        |
| 3    | 7820         | T-711    | Ashrajunnida. H    | Ashrafuncian Baring Baring |         |         |                | 1000                                                                                                                                                                                                                                                                                                                                                                                                                                                                                                                                                                                                                                                                                                                                                                                                                                                                                                                                                                                                                                                                                                                                                                                                                                                                                                                                                                                                                                                                                                                                                                                                                                                                                                                                                                                                                                                                                                                                                                                                                                                                                                                           |        |
| 4    | 7821         | T-712    | Barira Badhful. H. | 1 Som Badhar sty           |         |         |                |                                                                                                                                                                                                                                                                                                                                                                                                                                                                                                                                                                                                                                                                                                                                                                                                                                                                                                                                                                                                                                                                                                                                                                                                                                                                                                                                                                                                                                                                                                                                                                                                                                                                                                                                                                                                                                                                                                                                                                                                                                                                                                                                |        |
| 5.   | 7822         | T-713    | Deepa R            | Daga. R                    | 1       |         |                | DWG T. C. B                                                                                                                                                                                                                                                                                                                                                                                                                                                                                                                                                                                                                                                                                                                                                                                                                                                                                                                                                                                                                                                                                                                                                                                                                                                                                                                                                                                                                                                                                                                                                                                                                                                                                                                                                                                                                                                                                                                                                                                                                                                                                                                    |        |
| 6.   | 7823         | T-714    | Dhivya priya.V     | V. Dhiya Priga             |         |         |                | Marine T.                                                                                                                                                                                                                                                                                                                                                                                                                                                                                                                                                                                                                                                                                                                                                                                                                                                                                                                                                                                                                                                                                                                                                                                                                                                                                                                                                                                                                                                                                                                                                                                                                                                                                                                                                                                                                                                                                                                                                                                                                                                                                                                      |        |
| 4    | 7824         | 7-715    | Dhya bharadhi s    | S. Duya bharath            | 10      |         | sally a se     | 1000-1                                                                                                                                                                                                                                                                                                                                                                                                                                                                                                                                                                                                                                                                                                                                                                                                                                                                                                                                                                                                                                                                                                                                                                                                                                                                                                                                                                                                                                                                                                                                                                                                                                                                                                                                                                                                                                                                                                                                                                                                                                                                                                                         |        |
| 8    | 7826         | 7-717    | Geodha B           | Cicetta B                  |         |         |                |                                                                                                                                                                                                                                                                                                                                                                                                                                                                                                                                                                                                                                                                                                                                                                                                                                                                                                                                                                                                                                                                                                                                                                                                                                                                                                                                                                                                                                                                                                                                                                                                                                                                                                                                                                                                                                                                                                                                                                                                                                                                                                                                |        |
| 9    | 7827         | 7-718    | Gousiya Jarhara.s  |                            |         |         |                |                                                                                                                                                                                                                                                                                                                                                                                                                                                                                                                                                                                                                                                                                                                                                                                                                                                                                                                                                                                                                                                                                                                                                                                                                                                                                                                                                                                                                                                                                                                                                                                                                                                                                                                                                                                                                                                                                                                                                                                                                                                                                                                                |        |
| 10   | 7828         | T-719    | Harini B           | B. Haen.                   |         |         |                |                                                                                                                                                                                                                                                                                                                                                                                                                                                                                                                                                                                                                                                                                                                                                                                                                                                                                                                                                                                                                                                                                                                                                                                                                                                                                                                                                                                                                                                                                                                                                                                                                                                                                                                                                                                                                                                                                                                                                                                                                                                                                                                                |        |
| 11   | 7829         | T-720    | Kearthana. N       | No tomather                |         |         | A SHOP SHAPE   |                                                                                                                                                                                                                                                                                                                                                                                                                                                                                                                                                                                                                                                                                                                                                                                                                                                                                                                                                                                                                                                                                                                                                                                                                                                                                                                                                                                                                                                                                                                                                                                                                                                                                                                                                                                                                                                                                                                                                                                                                                                                                                                                |        |
| 12:  | 7830         | T- 421   | keer thana. V      | v. keerthang               | 115     |         |                |                                                                                                                                                                                                                                                                                                                                                                                                                                                                                                                                                                                                                                                                                                                                                                                                                                                                                                                                                                                                                                                                                                                                                                                                                                                                                                                                                                                                                                                                                                                                                                                                                                                                                                                                                                                                                                                                                                                                                                                                                                                                                                                                |        |
| - 43 | 7831         | T-722    | keer thika. A      |                            | 100     |         |                | A STATE OF THE STA |        |
| -14- | 7832         | T-723    | Kirudhika. H       | Kirittido N.               |         |         |                |                                                                                                                                                                                                                                                                                                                                                                                                                                                                                                                                                                                                                                                                                                                                                                                                                                                                                                                                                                                                                                                                                                                                                                                                                                                                                                                                                                                                                                                                                                                                                                                                                                                                                                                                                                                                                                                                                                                                                                                                                                                                                                                                |        |
| 15   | 7833         | 7-724    | komedhagam.H       | On to m                    |         |         | a bronner or   |                                                                                                                                                                                                                                                                                                                                                                                                                                                                                                                                                                                                                                                                                                                                                                                                                                                                                                                                                                                                                                                                                                                                                                                                                                                                                                                                                                                                                                                                                                                                                                                                                                                                                                                                                                                                                                                                                                                                                                                                                                                                                                                                |        |
| 16   | 7834         | T-725    | lieyoshini. D      | Ligothink D                |         |         | B mille        | 150000                                                                                                                                                                                                                                                                                                                                                                                                                                                                                                                                                                                                                                                                                                                                                                                                                                                                                                                                                                                                                                                                                                                                                                                                                                                                                                                                                                                                                                                                                                                                                                                                                                                                                                                                                                                                                                                                                                                                                                                                                                                                                                                         |        |
| 17 - | 7835         | T-726    | Lingeshwari.s      | Lingeshames.               | -       |         | 2 June 12 line |                                                                                                                                                                                                                                                                                                                                                                                                                                                                                                                                                                                                                                                                                                                                                                                                                                                                                                                                                                                                                                                                                                                                                                                                                                                                                                                                                                                                                                                                                                                                                                                                                                                                                                                                                                                                                                                                                                                                                                                                                                                                                                                                |        |
| 18   | 7836         |          | logarayaki. L      | Loganayaki. 1              |         |         | S. M. Samer    |                                                                                                                                                                                                                                                                                                                                                                                                                                                                                                                                                                                                                                                                                                                                                                                                                                                                                                                                                                                                                                                                                                                                                                                                                                                                                                                                                                                                                                                                                                                                                                                                                                                                                                                                                                                                                                                                                                                                                                                                                                                                                                                                |        |
| 19   | 7837         | T-728    | Heera . S          | S. Megna                   |         | -100    |                |                                                                                                                                                                                                                                                                                                                                                                                                                                                                                                                                                                                                                                                                                                                                                                                                                                                                                                                                                                                                                                                                                                                                                                                                                                                                                                                                                                                                                                                                                                                                                                                                                                                                                                                                                                                                                                                                                                                                                                                                                                                                                                                                |        |
| 80   | 7838         |          | Humtaj Nazreen. Z  |                            |         |         |                |                                                                                                                                                                                                                                                                                                                                                                                                                                                                                                                                                                                                                                                                                                                                                                                                                                                                                                                                                                                                                                                                                                                                                                                                                                                                                                                                                                                                                                                                                                                                                                                                                                                                                                                                                                                                                                                                                                                                                                                                                                                                                                                                |        |
| 21   | 7839         |          |                    | L. Normalls                |         |         | - Salaria      |                                                                                                                                                                                                                                                                                                                                                                                                                                                                                                                                                                                                                                                                                                                                                                                                                                                                                                                                                                                                                                                                                                                                                                                                                                                                                                                                                                                                                                                                                                                                                                                                                                                                                                                                                                                                                                                                                                                                                                                                                                                                                                                                |        |
| 22 = | 7841         |          |                    | T. Nordelal                | -       |         |                |                                                                                                                                                                                                                                                                                                                                                                                                                                                                                                                                                                                                                                                                                                                                                                                                                                                                                                                                                                                                                                                                                                                                                                                                                                                                                                                                                                                                                                                                                                                                                                                                                                                                                                                                                                                                                                                                                                                                                                                                                                                                                                                                |        |
| 23 . | 7842         |          |                    |                            |         |         |                |                                                                                                                                                                                                                                                                                                                                                                                                                                                                                                                                                                                                                                                                                                                                                                                                                                                                                                                                                                                                                                                                                                                                                                                                                                                                                                                                                                                                                                                                                                                                                                                                                                                                                                                                                                                                                                                                                                                                                                                                                                                                                                                                |        |
| 24   | 7843         |          |                    | J. Nivettia                |         |         |                |                                                                                                                                                                                                                                                                                                                                                                                                                                                                                                                                                                                                                                                                                                                                                                                                                                                                                                                                                                                                                                                                                                                                                                                                                                                                                                                                                                                                                                                                                                                                                                                                                                                                                                                                                                                                                                                                                                                                                                                                                                                                                                                                |        |
| 25   | 7844         | T-735    |                    | In Prettitha               |         |         |                |                                                                                                                                                                                                                                                                                                                                                                                                                                                                                                                                                                                                                                                                                                                                                                                                                                                                                                                                                                                                                                                                                                                                                                                                                                                                                                                                                                                                                                                                                                                                                                                                                                                                                                                                                                                                                                                                                                                                                                                                                                                                                                                                |        |
| 26   | 7845         |          | Pavithra R         | Bramewarf.                 |         |         |                |                                                                                                                                                                                                                                                                                                                                                                                                                                                                                                                                                                                                                                                                                                                                                                                                                                                                                                                                                                                                                                                                                                                                                                                                                                                                                                                                                                                                                                                                                                                                                                                                                                                                                                                                                                                                                                                                                                                                                                                                                                                                                                                                |        |
| 27 = | 7846         |          | 0                  |                            |         |         |                |                                                                                                                                                                                                                                                                                                                                                                                                                                                                                                                                                                                                                                                                                                                                                                                                                                                                                                                                                                                                                                                                                                                                                                                                                                                                                                                                                                                                                                                                                                                                                                                                                                                                                                                                                                                                                                                                                                                                                                                                                                                                                                                                |        |
| 28   | 7747         |          | Pravaona 1         | . Poravocona               | 30      |         |                |                                                                                                                                                                                                                                                                                                                                                                                                                                                                                                                                                                                                                                                                                                                                                                                                                                                                                                                                                                                                                                                                                                                                                                                                                                                                                                                                                                                                                                                                                                                                                                                                                                                                                                                                                                                                                                                                                                                                                                                                                                                                                                                                |        |
| 29   | 1848         |          | Rajesunyi R.K.     | Rajeswans B. K.            |         | 100     |                |                                                                                                                                                                                                                                                                                                                                                                                                                                                                                                                                                                                                                                                                                                                                                                                                                                                                                                                                                                                                                                                                                                                                                                                                                                                                                                                                                                                                                                                                                                                                                                                                                                                                                                                                                                                                                                                                                                                                                                                                                                                                                                                                |        |
|      | 7849         |          |                    | Ranjeni-k                  |         |         |                |                                                                                                                                                                                                                                                                                                                                                                                                                                                                                                                                                                                                                                                                                                                                                                                                                                                                                                                                                                                                                                                                                                                                                                                                                                                                                                                                                                                                                                                                                                                                                                                                                                                                                                                                                                                                                                                                                                                                                                                                                                                                                                                                |        |
|      | 7850         | T -761   | odiga Kosma F      |                            |         |         |                |                                                                                                                                                                                                                                                                                                                                                                                                                                                                                                                                                                                                                                                                                                                                                                                                                                                                                                                                                                                                                                                                                                                                                                                                                                                                                                                                                                                                                                                                                                                                                                                                                                                                                                                                                                                                                                                                                                                                                                                                                                                                                                                                |        |
|      |              | 141      | Bandhiya. R 8      | Sudhiy                     |         |         |                |                                                                                                                                                                                                                                                                                                                                                                                                                                                                                                                                                                                                                                                                                                                                                                                                                                                                                                                                                                                                                                                                                                                                                                                                                                                                                                                                                                                                                                                                                                                                                                                                                                                                                                                                                                                                                                                                                                                                                                                                                                                                                                                                |        |