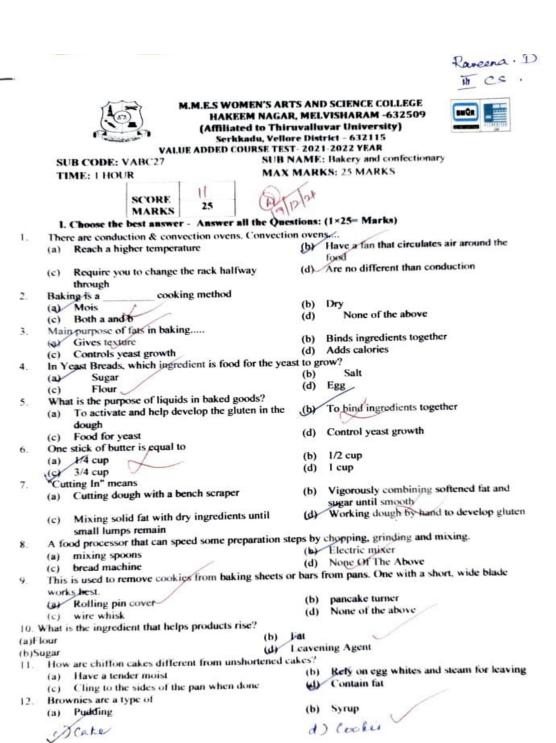

| (a) 6-12 months                                                                                                                  | (d)      | 4-6 months                               |
|       | Jes 2 week- 3 months                                                                                                             | (u)      |                                          |
|       |                                                                                                                                  |          |                                          |

Dr. Freda Gnanasetvam, Principal
M.M.E.S. Women's Arts & Science College
Melvisharam - 632 508





NAAC – SSR CYCLE -I 1.2 Academic Flexibility 1.2.1 Certificate in Bakery & Confectionery Answer Script Year: 2021- 2022







NAAC – SSR CYCLE -I 1.2 Academic Flexibility 1.2.1 Certificate in Bakery & Confectionery Answer Script Year: 2021- 2022

| 13.  | Which of the following milk can from the basis of a