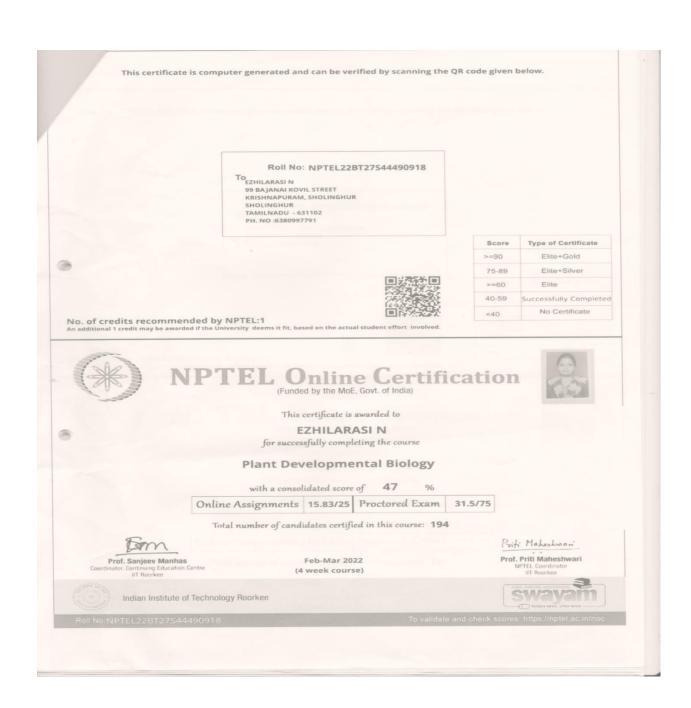

e given below.

Roll No: NPTEL22BT07S44451280

TO AYESHA NARMIN NO.7, OLD POST OFFICE STREET MELVISHARAM VELLORE TAMIL NADU - 632509 PH. NO:9677830469



Type of Certificate >=90 Elite+Gold Elite+Silver 40-59 essfully Complete No Certificate

No. of credits recommended by NPTEL:1





This certificate is awarded to

AYESHA NARMIN

for successfully completing the course

**Human Molecular Genetics** 

with a consolidated score of 54 %

Proctored Exam 43.5/75 Online Assignments 10/25

Total number of candidates certified in this course: 992

Prof. B. V. Ratish Kumar

Jan-Feb 2022 (4 week course)







NAAC – SSR CYCLE -I 1.2 Academic Flexibility 1.2.2 NPTEL Course Certificate Year: 2021-2022







NAAC – SSR CYCLE -I 1.2 Academic Flexibility 1.2.2 NPTEL Course Certificate Year: 2021-2022







NAAC – SSR CYCLE -I 1.2 Academic Flexibility

1.2.2 NPTEL Course Certificate Year: 2021-2022

This certificate is computer generated and can be verified by scanning the QR code given below.

Roll No: NPTEL22BT27S44490409

4/141 , 3RD STREET INDRANAGER TAMILNADU - 632403 PH. NO :9361141564



|   | Score | Type of Certificate    |     |
|---|-------|------------------------|-----|
|   | >=90  | Elite+Gold             |     |
| ľ | 75-89 | Elite+Silver           |     |
|   | >=60  | Elite                  |     |
| ľ | 40-59 | Successfully Completed | 196 |
| ı | <40   | No Certificate         |     |

No. of credits recommended by NPTEL:1



# Online Certification (Funded by the MoE, Govt. of India)



#### This certificate is awarded to ISWARYA C

for successfully completing the cou