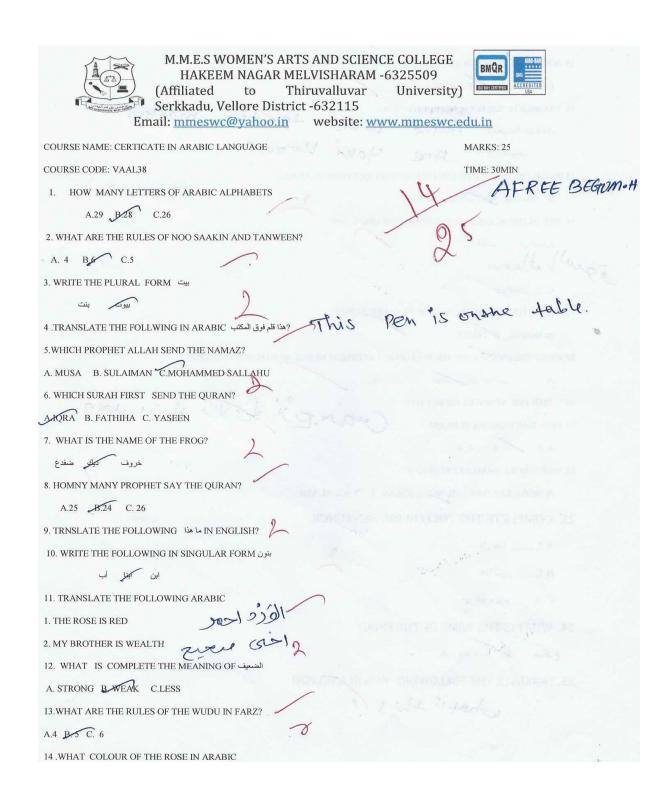

NAAC – SSR CYCLE -I 1.2 Academic Flexibility 1.2.1 Add on Course Approval Orders Year: 2022- 2023

NAAC – SSR CYCLE -I 1.2 Academic Flexibility 1.2.2 DMLT Course Enrollment list Year: 2021- 2022

M.M.E.S. WOMEN'S ARTS AND SCIENCE COLLEGE (Affiliated to Thiruvalluvar University) HAKEEM NAGAR, MELVISHARAM- 632509