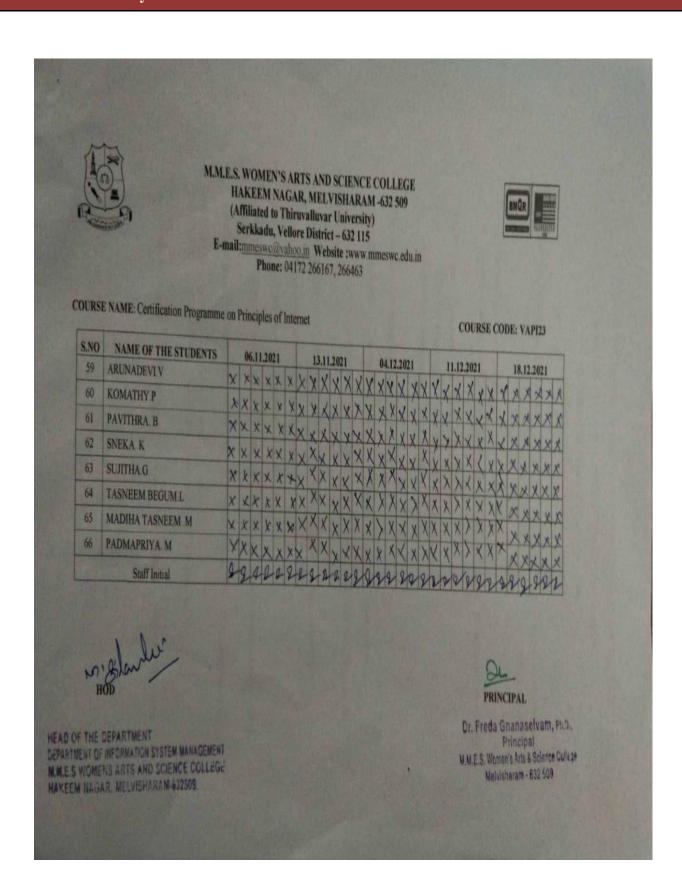

NAAC – SSR CYCLE -I 1.2 Academic Flexibility 1.2.1 Add on Course Approval Orders Year: 2022- 2023

NAAC – SSR CYCLE -I 1.2 Academic Flexibility 1.2.2 DMLT Course Enrollment list Year: 2021- 2022

M.M.E.S. WOMEN'S ARTS AND SCIENCE COLLEGE (Affiliated to Thiruvalluvar University) HAKEEM NAGAR, MELVISHARAM- 632509