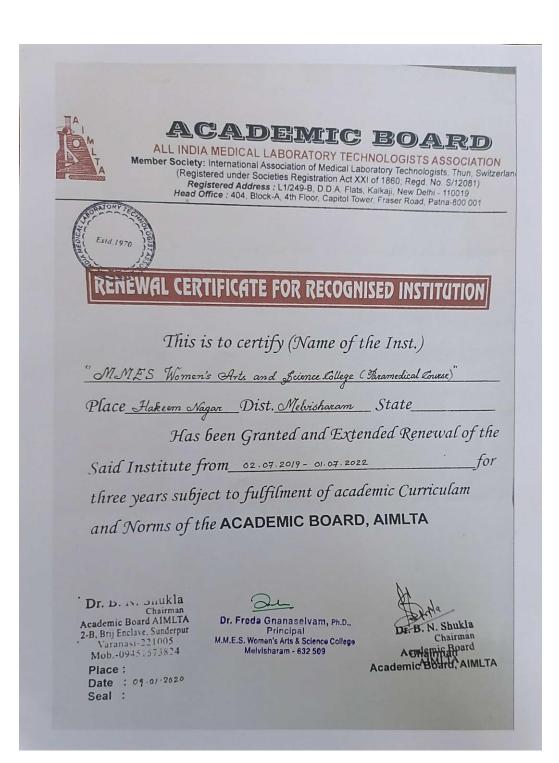

NAAC – SSR CYCLE -I 1.2 Academic Flexibility 1.2.1 Add on Course Approval Orders Year: 2022- 2023







NAAC – SSR CYCLE -I 1.2 Academic Flexibility 1.2.2 DMLT Course Enrollment list Year: 2021- 2022



M.M.E.S. WOMEN'S ARTS AND SCIENCE COLLEGE (Affiliated to Thiruvalluvar University) HAKEEM NAGAR, MELVISHARAM- 632509



#### <u>DEPARTMENT OF BIOTECHNOLOGY: PARAMEDICAL COURSE</u> <u>UG - DMLT - I YEAR (BATCH : 2021 - 2023)</u>

| S.NO | STUDENT'S NAME    |
|------|-------------------|
| 1    | AFIYA FATHIMA A   |
| 2    | ALIYA             |
| 3    | ASHRAFUNNISA M    |
| 4    | BARIRA BATHUL H M |
| 5    | DEEPA R           |
| 6    | DHIVYAPRIYA V     |
| 7    | DIVYABHARATHI S   |
| 8    | FARRAH F          |
| 9    | <b>GEETHA B</b>   |
| 10   | GOUSIYA FARHANA S |
| 11   | HARINI B          |
| 12   | HEMAVATHI V       |
| 13   | KEERTHANA N       |
| 14   | KEERTHANA V       |
|