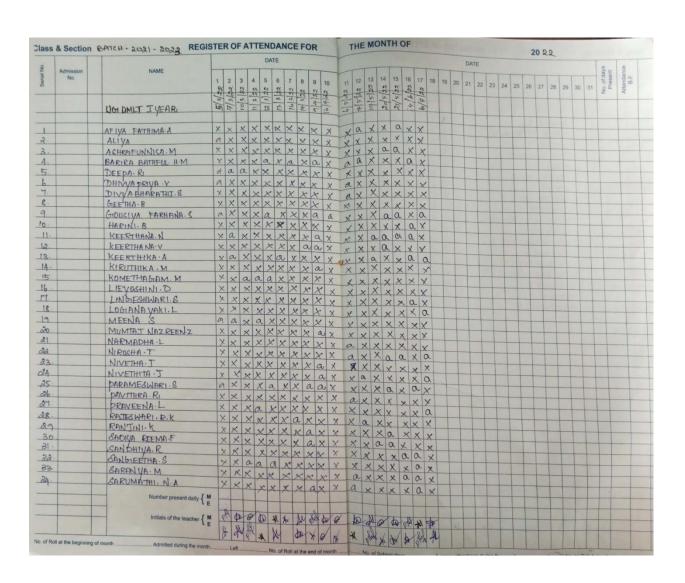

#### <u>DEPARTMENT OF BIOTECHNOLOGY: PARAMEDICAL COURSE</u> <u>UG - DMLT - I YEAR (BATCH : 2021 - 2023)</u>

| S.NO | STUDENT'S NAME    |
|------|-------------------|
| 1    | AFIYA FATHIMA A   |
| 2    | ALIYA             |
| 3    | ASHRAFUNNISA M    |
| 4    | BARIRA BATHUL H M |
| 5    | DEEPA R           |
| 6    | DHIVYAPRIYA V     |
| 7    | DIVYABHARATHI S   |
| 8    | FARRAH F          |
| 9    | <b>GEETHA B</b>   |
| 10   | GOUSIYA FARHANA S |
| 11   | HARINI B          |
| 12   | HEMAVATHI V       |
| 13   | KEERTHANA N       |
| 14   | KEERTHANA V       |
| 15   | KEERTHIKA A       |
| 16   | KIRUTHIKA M       |
| 17   | KOMETHAGAM M      |
| 18   | LIEYOSHINI D      |
| 19   | LINGESHWARI S     |
| 20   | LOGANAYAKI L      |
| 21   | MEENA S           |
| 22   | MUMTAJ NAZREEN Z  |
| 23   | NARMADHA L        |
| 24   | NAZIRA SULTHANA N |
| 25   | NIROSHA T         |
| 26   | NIVETHA J         |
| 27   | NIVETHITHA J      |
| 28   | PARAMESWARIS      |
| 29   | PAVITHRA. R       |

NAAC – SSR CYCLE -I 1.2 Academic Flexibility 1.2.2 DMLT Course Enrollment list Year : 2021- 2022

| 30 | PRAVEENA L         |
|----|--------------------|
| 31 | RAJESWARI R K      |
| 32 | RANJINI K          |
| 33 | SADIYA REEMA F     |
| 34 | SANDHIYA R         |
| 35 | SANGEETHA S        |
| 36 | SARANYA M          |
| 37 | SARUMATHI N A      |
| 38 | SHABANA K          |
| 39 | SHAFIYA FATHIMA. N |
| 40 | SHAHINA J          |
| 41 | SHAIK KARISHMA     |
| 42 | SHAREEN S          |
| 43 | SHAZIYA PARVEEN S  |
| 44 | SOWMIYA B          |
| 45 | SUQIYA BANU G      |
| 46 | SUSHNITHA V        |
| 47 | THASLEEM FIRDOSE L |
| 48 | THASREENA S        |
| 49 | UMA MAGESWARI P    |
| 50 | VANDHANA B         |
| 51 | VIJAYALAKSHMI S    |
| 52 | VIJAYAMEENAKSHI K  |
| 53 | VINITHA J          |
| 54 | VISALATCHI S       |
| 55 | YUVASHREE K        |