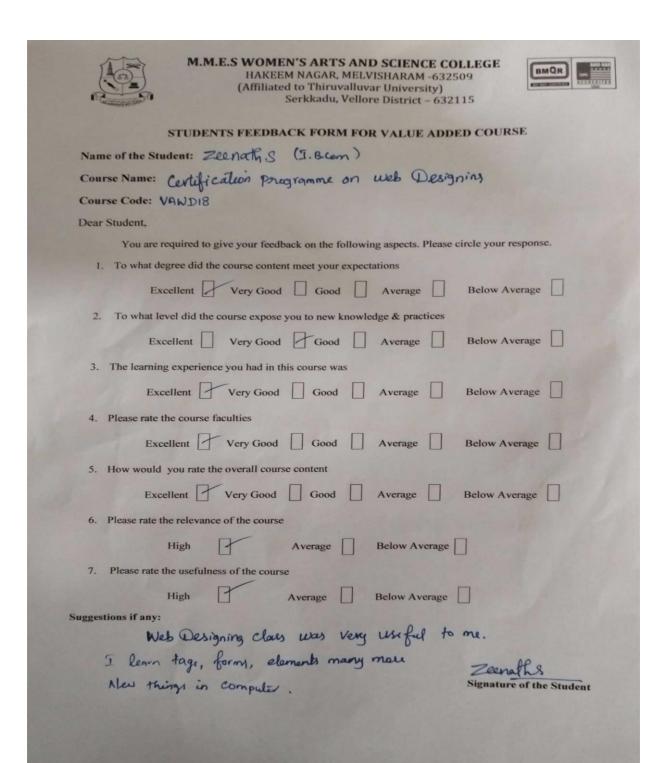

|
| 7. Please rate the usefulness of the course                                                |                |
| High Average Below Average                                                                 |                |
| Suggestions if any:                                                                        |                |
| This Course is very Useful. to Me.                                                         |                |
|                                                                                            | 1              |



### M.M.E.S. WOMEN'S ARTS AND SCIENCE COLLEGE

Affiliated to Thiruvalluvar University Hakeem Nagar, Melvisharam, Ranipet -632509



NAAC – SSR CYCLE -I 1.2 Academic Flexibility 1.2.1 Web Designing Feedback Year: 2021- 2022







NAAC – SSR CYCLE -I 1.2 Academic Flexibility 1.2.1 Floral Designing Syllabus Year: 2021- 2022



# M.M.E.S WOMEN'S ARTS AND SCIENCE COLLEGE HAKEEM NAGAR, MELVISHARAM -632509 (Affiliated to Thiruvalluvar University) Serkkadu, Vellore District - 632115 E. mail: mmeswc@yahoo.in website:www.mmeswc.edu.in Phone 04172 266167, 266463



#### VALUE ADDED COURSES

| Course Name | FLORAL DESIGNING                     |
|-------------|--------------------------------------|
| Course Code | VAFD24                               |
| Duration    | 30 HOURS                             |
| Offered by  | INTERIOR DESIGN AND DECOR DEPARTMENT |

### L T P C 15 5 15 1

#### Course Objectives:

To enable the students

- 1. To apply the elements and principles of design in Floral design
- 2. To obtain prac