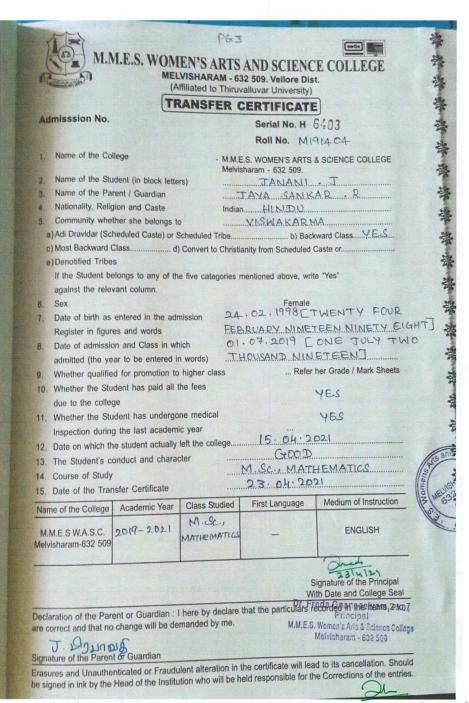

NAAC – SSR CYCLE -I 5.2. Student Progression 5.2.1. Higher Education Year: 2019- 2020

| Swetha S                | B.Sc. Biotechnology    | VIT, Katpadi                                                           | M.Sc Biotechnology    |
|-------------------------|------------------------|------------------------------------------------------------------------|-----------------------|
| Thouheeda Mastani. P.A. | B.Sc. Mathematics      | Pallavan College Of Education                                          | B.Ed.,                |
| Zuvairiya. J            | B.Sc. Mathematics      | Arignar Anna Govt. Arts College, Walajapet.                            | M.Sc. Mathematics     |
| Kalaiselvi. G           | B.Sc. Mathematics      | E.S. Subramaniam Memorial College Of Arts And<br>Science, Tiruvalluvar | M.Sc. Mathematics     |
| Preetha. S              | B.Sc. Mathematics      | M.M.E.S Women's Arts & Science College,<br>Melvisharam                 | M.Sc. Mathematics     |
| Janani. J               | B.Sc. Mathematics      | M.M.E.S Women's Arts & Science College,<br>Melvisharam                 | M.Sc. Mathematics     |
| Madhumitha. H           | B.Sc. Mathematics      | M.M.E.S Women's Arts & Science College,<br>Melvisharam                 | M.Sc. Mathematics     |
| Nandhini. M             | B.Sc. Mathematics      | M.M.E.S Women's Arts & Science College,<br>Melvisharam                 | M.Sc. Mathematics     |
| Ayisha.S                | M.Sc. Mathematics      | Sri Balaji College of Education, Ranipet                               | B.Ed                  |
| Manimegalai.G           | M.Sc. Mathematics      | S. N. College of Education, Irumbedu                                   | B.Ed                  |
| Aishwarya. M            | B.Sc. Computer Science | M.M.E.S Women's Arts & Science College,<br>Melvisharam                 | M.Sc Computer Science |
| Divya. D                | B.Sc. Computer Science | M.M.E.S Women's Arts & Science College,<br>Melvisharam                 | M.Sc Computer Science |
| Sana Ambrin. A          | B.Sc. Mathematics      | M.M.E.S Women's Arts & Science College,<br>Melvisharam                 | M.Sc. Mathematics     |
| Kanimozhi. U            | B.Sc. Computer Science | M.M.E.S Women's Arts & Science College,<br>Melvisharam                 | M.Sc Computer Science |