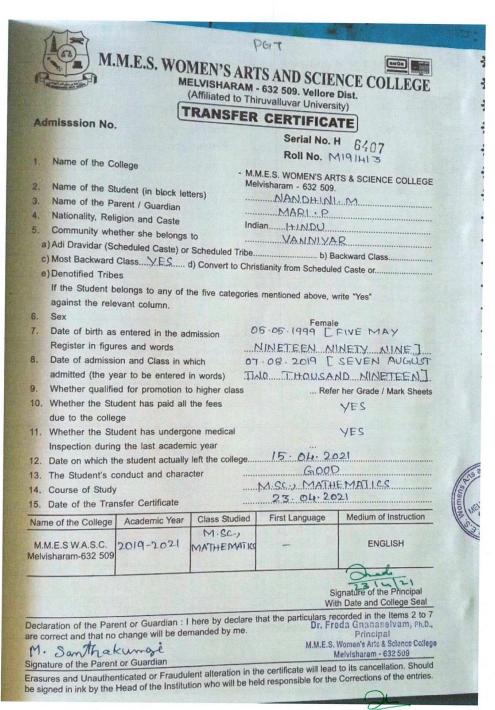

NAAC – SSR CYCLE -I 5.2. Student Progression 5.2.1. Higher Education Year: 2019- 2020

| Swetha S                | B.Sc. Biotechnology    | VIT, Katpadi                                                           | M.Sc Biotechnology    |
|-------------------------|------------------------|------------------------------------------------------------------------|-----------------------|
| Thouheeda Mastani. P.A. | B.Sc. Mathematics      | Pallavan College Of Education                                          | B.Ed.,                |
| Zuvairiya. J            | B.Sc. Mathematics      | Arignar Anna Govt. Arts College, Walajapet.                            | M.Sc. Mathematics     |
| Kalaiselvi. G           | B.Sc. Mathematics      | E.S. Subramaniam Memorial College Of Arts And<br>Science, Tiruvalluvar | M.Sc. Mathematics     |
| Preetha. S              | B.Sc. Mathematics      | M.M.E.S Women's Arts & Science College,<br>Melvisharam                 | M.Sc. Mathematics     |
| Janani. J               | B.Sc. Mathematics      | M.M.E.S Women's Arts & Science College,<br>Melvisharam                 | M.Sc. Mathematics     |
| Madhumitha. H           | B.Sc. Mathematics      | M.M.E.S Women's Arts & Science College,<br>Melvisharam                 | M.Sc. Mathematics     |
| Nandhini. M             | B.Sc. Mathematics      | M.M.E.S Women's Arts & Science College,<br>Melvisharam                 | M.Sc. Mathematics     |
| Ayisha.S                | M.Sc. Mathematics      | Sri Balaji College of Education, Ranipet                               | B.Ed                  |
| Manimegalai.G           | M.Sc. Mathematics      | S. N. College of Education, Irumbedu                                   | B.Ed                  |
| Aishwarya. M            | B.Sc. Computer Science | M.M.E.S Women's Arts & Science College,<br>Melvisharam                 | M.Sc Computer Science |
| Divya. D                | B.Sc. Computer Science | M.M.E.S Women's Arts & Science College,<br>Melvisharam                 | M.Sc Computer Science |
| Sana Ambrin. A          | B.Sc. Mathematics      | M.M.E.S Women's Arts & Science College,<br>Melvisharam                 | M.Sc. Mathematics     |
| Kanimozhi. U            | B.Sc. Computer Science | M.M.E.S Women's Arts & Science College,<br>Melvisharam                 | M.Sc Computer Science |