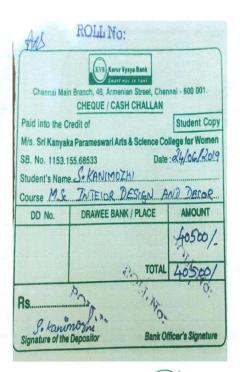

NAAC – SSR CYCLE -I 5.2. Student Progression

**5.2.1. Higher Education Year: 2019- 2020** 

| Parveen. E         | B.Sc. Computer Science             | M.M.E.S Women's Arts & Science College,<br>Melvisharam        | M.Sc Computer Science             |
|--------------------|------------------------------------|---------------------------------------------------------------|-----------------------------------|
| Asha. D            | B.Sc. Computer Science             | M.M.E.S Women's Arts & Science College,<br>Melvisharam        | M.Sc Computer Science             |
| Abinaya. B         | B.Sc. Computer Science             | M.M.E.S Women's Arts & Science College,<br>Melvisharam        | M.Sc Computer Science             |
| Revathy. V         | B.Sc. Computer Science             | C.Abdul Hakeem College of Engineering &<br>Technology         | M.C.A                             |
| Aafra Sanofar      | B.A Arabic                         | M.M.E.S Women's Arts & Science College,<br>Melvisharam        | M.A Arabic                        |
| Afeefa Fathima     | B.A Arabic                         | M.M.E.S Women's Arts & Science College,<br>Melvisharam        | M.A Arabic                        |
| Kanimozhi .S       | B.Sc. Interior Design and<br>Decor | Sri Kanyaka Parameswari Arts and Science College<br>for Women | M.Sc Interior Design and<br>Decor |
| Shafiya Mariyam. Y | B.Sc. Maths                        | M.M.E.S Women's Arts & Science College,<br>Melvisharam        | M.Sc. Mathematics                 |
| Monisha. V         | B.Sc. Maths                        | M.M.E.S Women's Arts & Science College,<br>Melvisharam        | M.Sc. Mathematics                 |