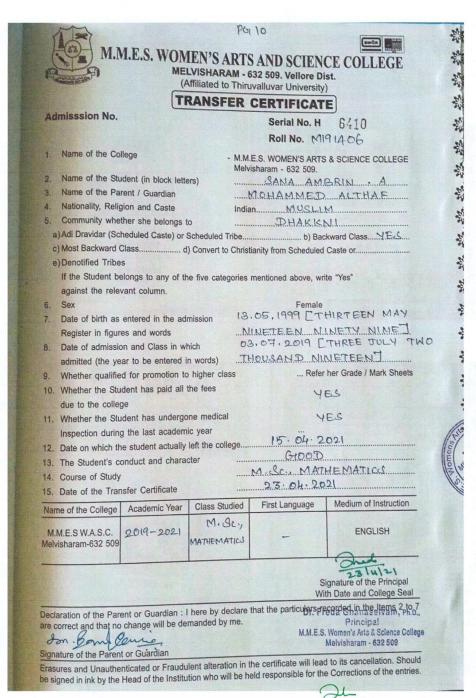

NAAC – SSR CYCLE -I 5.2. Student Progression 5.2.1. Higher Education Year: 2019- 2020

| Swetha S                | B.Sc. Biotechnology    | VIT, Katpadi                                                           | M.Sc Biotechnology    |
|-------------------------|------------------------|------------------------------------------------------------------------|-----------------------|
| Thouheeda Mastani. P.A. | B.Sc. Mathematics      | Pallavan College Of Education                                          | B.Ed.,                |
| Zuvairiya. J            | B.Sc. Mathematics      | Arignar Anna Govt. Arts College, Walajapet.                            | M.Sc. Mathematics     |
| Kalaiselvi. G           | B.Sc. Mathematics      | E.S. Subramaniam Memorial College Of Arts And<br>Science, Tiruvalluvar | M.Sc. Mathematics     |
| Preetha. S              | B.Sc. Mathematics      | M.M.E.S Women's Arts & Science College,<br>Melvisharam                 | M.Sc. Mathematics     |
| Janani. J               | B.Sc. Mathematics      | M.M.E.S Women's Arts & Science College,<br>Melvisharam                 | M.Sc. Mathematics     |
| Madhumitha. H           | B.Sc. Mathematics      | M.M.E.S Women's Arts & Science College,<br>Melvisharam                 | M.Sc. Mathematics     |
| Nandhini. M             | B.Sc. Mathematics      | M.M.E.S Women's Arts & Science College,<br>Melvisharam                 | M.Sc. Mathematics     |
| Ayisha.S                | M.Sc. Mathematics      | Sri Balaji College of Education, Ranipet                               | B.Ed                  |
| Manimegalai.G           | M.Sc. Mathematics      | S. N. College of Education, Irumbedu                                   | B.Ed                  |
| Aishwarya. M            | B.Sc. Computer Science | M.M.E.S Women's Arts & Science College,<br>Melvisharam                 | M.Sc Computer Science |
| Divya. D                | B.Sc. Computer Science | M.M.E.S Women's Arts & Science College,<br>Melvisharam                 | M.Sc Computer Science |
| Sana Ambrin. A          | B.Sc. Mathematics      | M.M.E.S Women's Arts & Science College,<br>Melvisharam                 | M.Sc. Mathematics     |
| Kanimozhi. U            | B.Sc. Computer Science | M.M.E.S Women's Arts & Science College,<br>Melvisharam                 | M.Sc Computer Science |