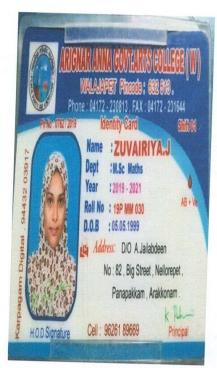

NAAC – SSR CYCLE -I 5.2. Student Progression 5.2.1. Higher Education Year: 2019- 2020

| Swetha S                | B.Sc. Biotechnology    | VIT, Katpadi                                                           | M.Sc Biotechnology    |
|-------------------------|------------------------|------------------------------------------------------------------------|-----------------------|
| Thouheeda Mastani. P.A. | B.Sc. Mathematics      | Pallavan College Of Education                                          | B.Ed.,                |
| Zuvairiya. J            | B.Sc. Mathematics      | Arignar Anna Govt. Arts College, Walajapet.                            | M.Sc. Mathematics     |
| Kalaiselvi. G           | B.Sc. Mathematics      | E.S. Subramaniam Memorial College Of Arts And<br>Science, Tiruvalluvar | M.Sc. Mathematics     |
| Preetha. S              | B.Sc. Mathematics      | M.M.E.S Women's Arts & Science College,<br>Melvisharam                 | M.Sc. Mathematics     |
| Janani. J               | B.Sc. Mathematics      | M.M.E.S Women's Arts & Science College,<br>Melvisharam                 | M.Sc. Mathematics     |
| Madhumitha. H           | B.Sc. Mathematics      | M.M.E.S Women's Arts & Science College,<br>Melvisharam                 | M.Sc. Mathematics     |
| Nandhini. M             | B.Sc. Mathematics      | M.M.E.S Women's Arts & Science College,<br>Melvisharam                 | M.Sc. Mathematics     |
| Ayisha.S                | M.Sc. Mathematics      | Sri Balaji College of Education, Ranipet                               | B.Ed                  |
| Manimegalai.G           | M.Sc. Mathematics      | S. N. College of Education, Irumbedu                                   | B.Ed                  |
| Aishwarya. M            | B.Sc. Computer Science | M.M.E.S Women's Arts & Science College,<br>Melvisharam                 | M.Sc Computer Science |
| Divya. D                | B.Sc. Computer Science | M.M.E.S Women's Arts & Science College,<br>Melvisharam                 | M.Sc Computer Science |
| Sana Ambrin. A          | B.Sc. Mathematics      | M.M.E.S Women's Arts & Science College,<br>Melvisharam                 | M.Sc. Mathematics     |
| Kanimozhi. U            | B.Sc. Computer Science | M.M.E.S Women's Arts & Science College,<br>Melvisharam                 | M.Sc Computer Science |