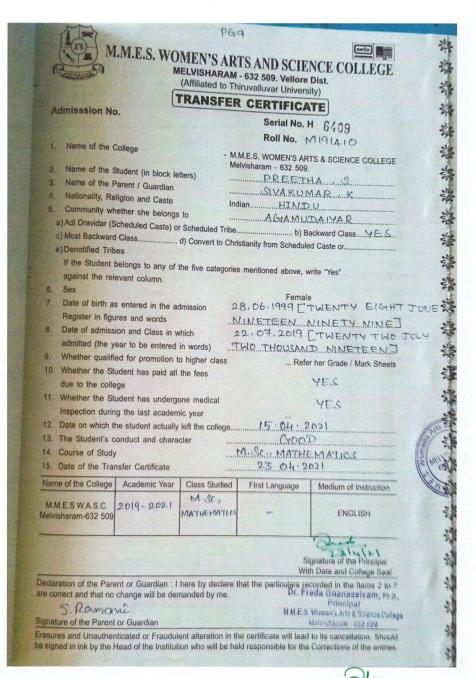

NAAC – SSR CYCLE -I 5.2. Student Progression 5.2.1. Higher Education Year: 2019- 2020

| Swetha S                | B.Sc. Biotechnology    | VIT, Katpadi                                                           | M.Sc Biotechnology    |
|-------------------------|------------------------|------------------------------------------------------------------------|-----------------------|
| Thouheeda Mastani. P.A. | B.Sc. Mathematics      | Pallavan College Of Education                                          | B.Ed.,                |
| Zuvairiya. J            | B.Sc. Mathematics      | Arignar Anna Govt. Arts College, Walajapet.                            | M.Sc. Mathematics     |
| Kalaiselvi. G           | B.Sc. Mathematics      | E.S. Subramaniam Memorial College Of Arts And<br>Science, Tiruvalluvar | M.Sc. Mathematics     |
| Preetha. S              | B.Sc. Mathematics      | M.M.E.S Women's Arts & Science College,<br>Melvisharam                 | M.Sc. Mathematics     |
| Janani. J               | B.Sc. Mathematics      | M.M.E.S Women's Arts & Science College,<br>Melvisharam                 | M.Sc. Mathematics     |
| Madhumitha. H           | B.Sc. Mathematics      | M.M.E.S Women's Arts & Science College,<br>Melvisharam                 | M.Sc. Mathematics     |
| Nandhini. M             | B.Sc. Mathematics      | M.M.E.S Women's Arts & Science College,<br>Melvisharam                 | M.Sc. Mathematics     |
| Ayisha.S                | M.Sc. Mathematics      | Sri Balaji College of Education, Ranipet                               | B.Ed                  |
| Manimegalai.G           | M.Sc. Mathematics      | S. N. College of Education, Irumbedu                                   | B.Ed                  |
| Aishwarya. M            | B.Sc. Computer Science | M.M.E.S Women's Arts & Science College,<br>Melvisharam                 | M.Sc Computer Science |
| Divya. D                | B.Sc. Computer Science | M.M.E.S Women's Arts & Science College,<br>Melvisharam                 | M.Sc Computer Science |
| Sana Ambrin. A          | B.Sc. Mathematics      | M.M.E.S Women's Arts & Science College,<br>Melvisharam                 | M.Sc. Mathematics     |
| Kanimozhi. U            | B.Sc. Computer Science | M.M.E.S Women's Arts & Science College,<br>Melvisharam                 | M.Sc Computer Science |