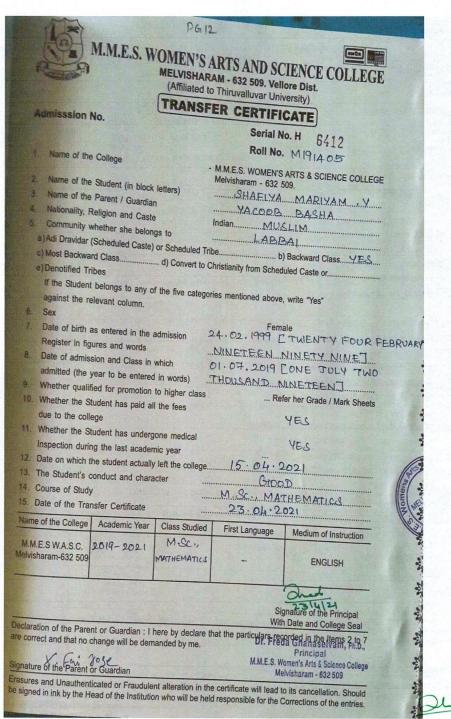

NAAC – SSR CYCLE -I 5.2. Student Progression

**5.2.1. Higher Education Year: 2019- 2020** 

| Parveen. E         | B.Sc. Computer Science             | M.M.E.S Women's Arts & Science College,<br>Melvisharam        | M.Sc Computer Science             |
|--------------------|------------------------------------|---------------------------------------------------------------|-----------------------------------|
| Asha. D            | B.Sc. Computer Science             | M.M.E.S Women's Arts & Science College,<br>Melvisharam        | M.Sc Computer Science             |
| Abinaya. B         | B.Sc. Computer Science             | M.M.E.S Women's Arts & Science College,<br>Melvisharam        | M.Sc Computer Science             |
| Revathy. V         | B.Sc. Computer Science             | C.Abdul Hakeem College of Engineering &<br>Technology         | M.C.A                             |
| Aafra Sanofar      | B.A Arabic                         | M.M.E.S Women's Arts & Science College,<br>Melvisharam        | M.A Arabic                        |
| Afeefa Fathima     | B.A Arabic                         | M.M.E.S Women's Arts & Science College,<br>Melvisharam        | M.A Arabic                        |
| Kanimozhi .S       | B.Sc. Interior Design and<br>Decor | Sri Kanyaka Parameswari Arts and Science College<br>for Women | M.Sc Interior Design and<br>Decor |
| Shafiya Mariyam. Y | B.Sc. Maths                        | M.M.E.S Women's Arts & Science College,<br>Melvisharam        | M.Sc. Mathematics                 |
| Monisha. V         | B.Sc. Maths                        | M.M.E.S Women's Arts & Science College,<br>Melvisharam        | M.Sc. Mathematics                 |