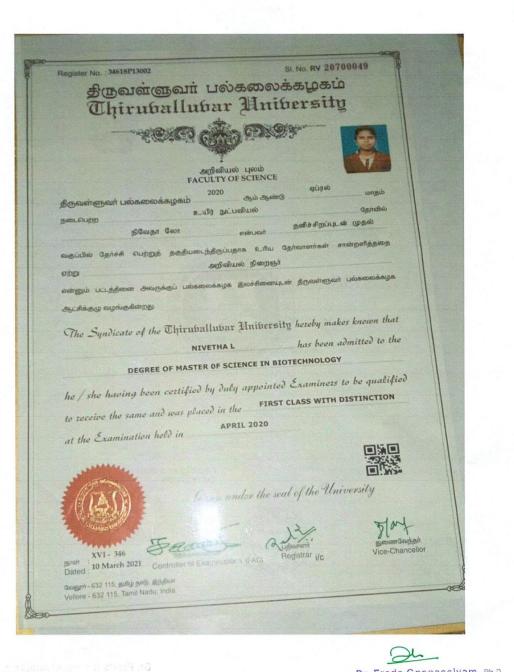

5.2.1. Higher Education Year: 2018- 2019

| Nivetha L           | B.Sc. Biotechnology | M.M.E.S Women's Arts & Science College,<br>Melvisharam. | M.Sc Biotechnolog  |
|---------------------|---------------------|---------------------------------------------------------|--------------------|
| Farahathunnissa A.I | B.Sc. Biotechnology | M.M.E.S Women's Arts & Science College,<br>Melvisharam. | M.Sc Biotechnolog  |
| Hema S              | B.Sc. Biotechnology | VIT, Katpadi                                            | M.Sc Biotechnolog  |
| Jakira Banu S       | B.Sc. Biotechnology | Thiruvalluvar University, Serkadu                       | M.Sc Biotechnology |
| Piriyanka P         | B.Sc. Biotechnology | M.M.E.S Women's Arts & Science College,<br>Melvisharam. | M.Sc Biotechnology |
| Tahura Anjum M      | B.Sc. Biotechnology | M.M.E.S Women's Arts & Science College,<br>Melvisharam. | M.Sc Biotechnolog  |
| Bakiasree.M         | M.Sc Mathematics    | G.V.C College of Education                              | B.Ed               |