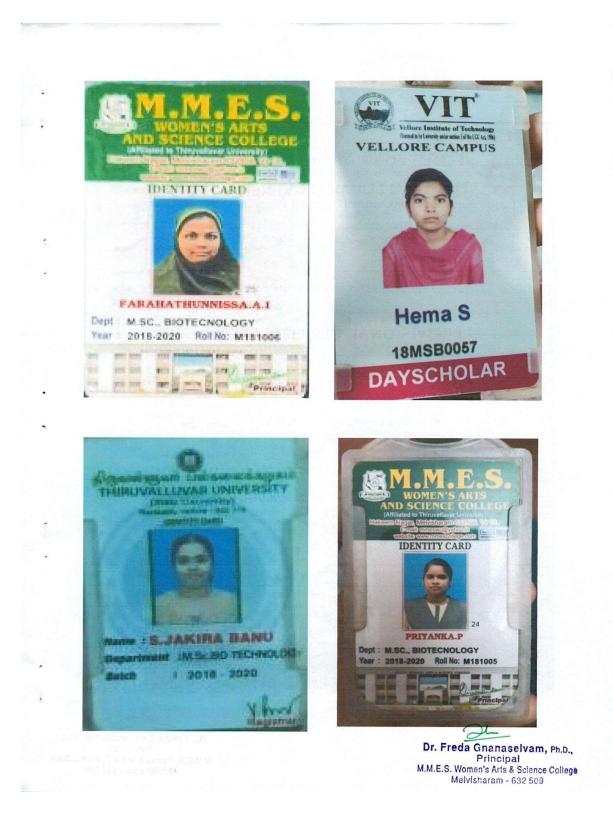

5.2.1. Higher Education Year: 2018- 2019

| Nivetha L           | B.Sc. Biotechnology | M.M.E.S Women's Arts & Science College,<br>Melvisharam. | M.Sc Biotechnolog  |
|---------------------|---------------------|---------------------------------------------------------|--------------------|
| Farahathunnissa A.I | B.Sc. Biotechnology | M.M.E.S Women's Arts & Science College,<br>Melvisharam. | M.Sc Biotechnolog  |
| Hema S              | B.Sc. Biotechnology | VIT, Katpadi                                            | M.Sc Biotechnolog  |
| Jakira Banu S       | B.Sc. Biotechnology | Thiruvalluvar University, Serkadu                       | M.Sc Biotechnology |
| Piriyanka P         | B.Sc. Biotechnology | M.M.E.S Women's Arts & Science College,<br>Melvisharam. | M.Sc Biotechnology |
| Tahura Anjum M      | B.Sc. Biotechnology | M.M.E.S Women's Arts & Science College,<br>Melvisharam. | M.Sc Biotechnolog  |
| Bakiasree.M         | M.Sc Mathematics    | G.V.C College of Education                              | B.Ed               |