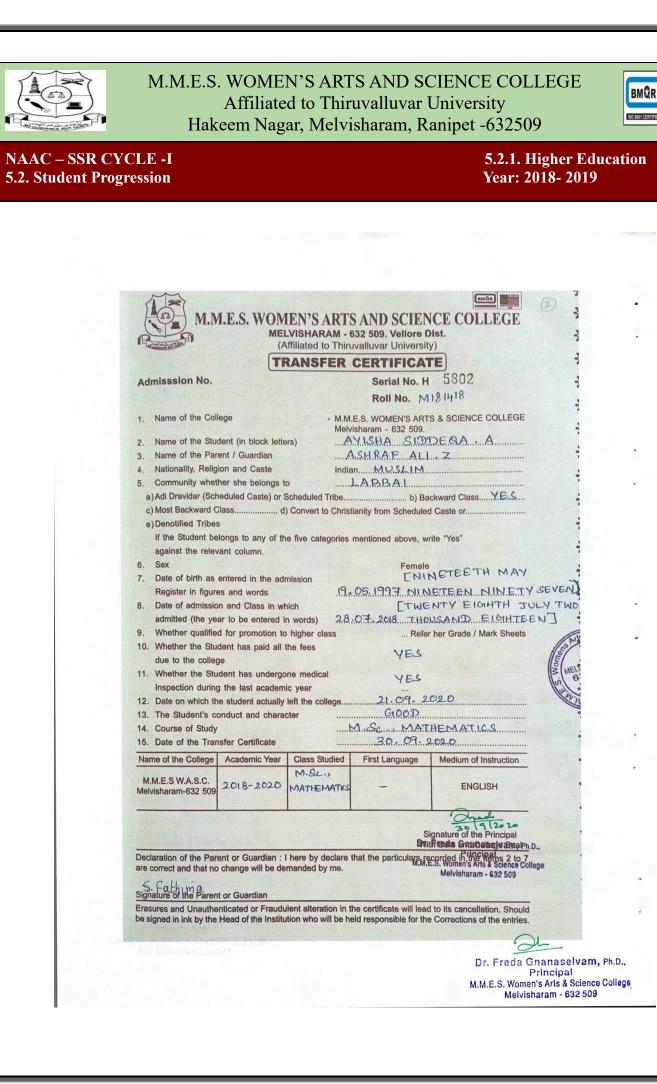

### NAAC – SSR CYCLE -I 5.2. Student Progression

5.2.1. Higher Education Year: 2018- 2019

| Nivetha. E        | B.Sc., Mathematics  | M.M.E.S. Women's Arts and Science College,<br>Melvisharam | M.Sc., Mathematics |
|-------------------|---------------------|-----------------------------------------------------------|--------------------|
| Nandhini. J       | B.Sc, Mathematics   | M.M.E.S. Women's Arts and Science College,<br>Melvisharam | M.Sc., Mathematics |
| Karthiga. R       | B.Sc., Mathematics  | M.M.E.S. Women's Arts and Science College,<br>Melvisharam | M.Sc., Mathematics |
| Jansi. A          | B.Sc, Mathematics   | M.M.E.S. Women's Arts and Science College,<br>Melvisharam | M.Sc., Mathematics |
| Mahalakshmi. S    | B.Sc., Mathematics  | M.M.E.S. Women's Arts and Science College,<br>Melvisharam | M.Sc., Mathematics |
| Dhanalakshmi. J   | B.Sc., Mathematics  | M.M.E.S. Women's Arts and Science College,<br>Melvisharam | M.Sc., Mathematics |
| Janani. B         | B.Sc., Mathematics  | M.M.E.S. Women's Arts and Science College,<br>Melvisharam | M.Sc., Mathematics |
| Charumathi. E     | B.Sc., Mathematics  | M.M.E.S. Women's Arts and Science College,<br>Melvisharam | M.Sc., Mathematics |
| Elavarasi. R      | B.Sc., Mathematics  | M.M.E.S. Women's Arts and Science College,<br>Melvisharam | M.Sc., Mathematics |
| Shamala V         | B.Sc. Biotechnology | Thiruvalluvar University, Serkadu                         | M.Sc Biotechnology |
| Ayisha Siddeqa. A | B.Sc., Mathematics  | M.M.E.S. Women's Arts and Science College,<br>Melvisharam | M.Sc., Mathematics |
| Vani B            | B.Sc. Biotechnology | M.M.E.S Women's Arts & Science College,<br>Melvisharam.   | M.Sc Biotechnology |
| Anjana. V. S      | B.Sc., Mathematics  | M.M.E.S. Women's Arts and Science College,<br>Melvisharam | M.Sc., Mathematics |
| Vijayalakshmi S   | B.Sc. Biotechnology | M.M.E.S Women's Arts & Science College,<br>Melvisharam.   | M.Sc Biotechnology |