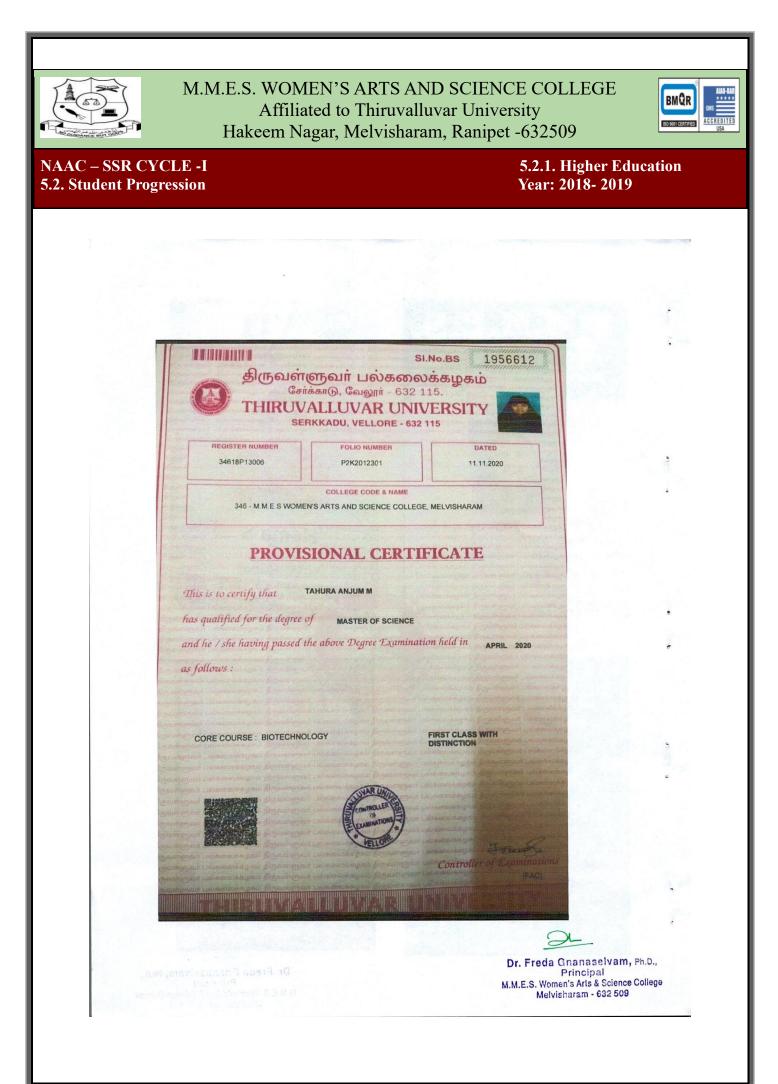

5.2.1. Higher Education Year: 2018- 2019

| Nivetha L           | B.Sc. Biotechnology | M.M.E.S Women's Arts & Science College,<br>Melvisharam. | M.Sc Biotechnolog  |
|---------------------|---------------------|---------------------------------------------------------|--------------------|
| Farahathunnissa A.I | B.Sc. Biotechnology | M.M.E.S Women's Arts & Science College,<br>Melvisharam. | M.Sc Biotechnolog  |
| Hema S              | B.Sc. Biotechnology | VIT, Katpadi                                            | M.Sc Biotechnolog  |
| Jakira Banu S       | B.Sc. Biotechnology | Thiruvalluvar University, Serkadu                       | M.Sc Biotechnology |
| Piriyanka P         | B.Sc. Biotechnology | M.M.E.S Women's Arts & Science College,<br>Melvisharam. | M.Sc Biotechnology |
| Tahura Anjum M      | B.Sc. Biotechnology | M.M.E.S Women's Arts & Science College,<br>Melvisharam. | M.Sc Biotechnolog  |
| Bakiasree.M         | M.Sc Mathematics    | G.V.C College of Education                              | B.Ed               |