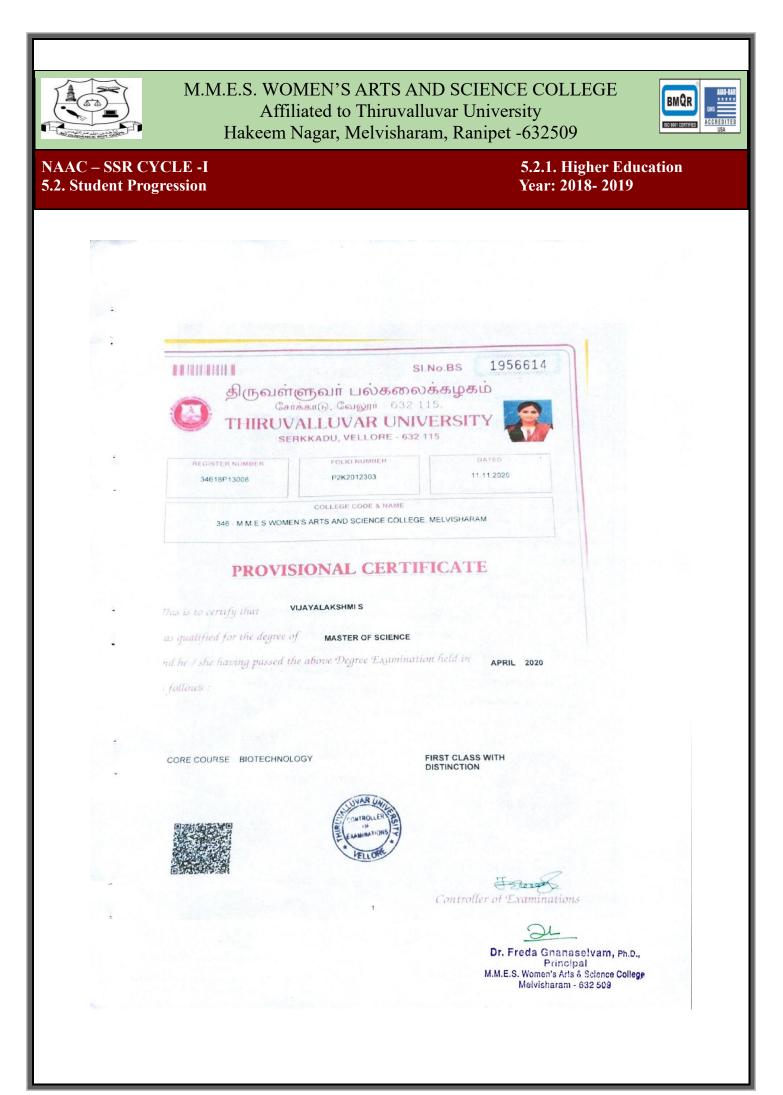

### NAAC – SSR CYCLE -I 5.2. Student Progression

5.2.1. Higher Education Year: 2018- 2019

| Nivetha. E        | B.Sc., Mathematics  | M.M.E.S. Women's Arts and Science College,<br>Melvisharam | M.Sc., Mathematics |
|-------------------|---------------------|-----------------------------------------------------------|--------------------|
| Nandhini. J       | B.Sc, Mathematics   | M.M.E.S. Women's Arts and Science College,<br>Melvisharam | M.Sc., Mathematics |
| Karthiga. R       | B.Sc., Mathematics  | M.M.E.S. Women's Arts and Science College,<br>Melvisharam | M.Sc., Mathematics |
| Jansi. A          | B.Sc, Mathematics   | M.M.E.S. Women's Arts and Science College,<br>Melvisharam | M.Sc., Mathematics |
| Mahalakshmi. S    | B.Sc., Mathematics  | M.M.E.S. Women's Arts and Science College,<br>Melvisharam | M.Sc., Mathematics |
| Dhanalakshmi. J   | B.Sc., Mathematics  | M.M.E.S. Women's Arts and Science College,<br>Melvisharam | M.Sc., Mathematics |
| Janani. B         | B.Sc., Mathematics  | M.M.E.S. Women's Arts and Science College,<br>Melvisharam | M.Sc., Mathematics |
| Charumathi. E     | B.Sc., Mathematics  | M.M.E.S. Women's Arts and Science College,<br>Melvisharam | M.Sc., Mathematics |
| Elavarasi. R      | B.Sc., Mathematics  | M.M.E.S. Women's Arts and Science College,<br>Melvisharam | M.Sc., Mathematics |
| Shamala V         | B.Sc. Biotechnology | Thiruvalluvar University, Serkadu                         | M.Sc Biotechnology |
| Ayisha Siddeqa. A | B.Sc., Mathematics  | M.M.E.S. Women's Arts and Science College,<br>Melvisharam | M.Sc., Mathematics |
| Vani B            | B.Sc. Biotechnology | M.M.E.S Women's Arts & Science College,<br>Melvisharam.   | M.Sc Biotechnology |
| Anjana. V. S      | B.Sc., Mathematics  | M.M.E.S. Women's Arts and Science College,<br>Melvisharam | M.Sc., Mathematics |
| Vijayalakshmi S   | B.Sc. Biotechnology | M.M.E.S Women's Arts & Science College,<br>Melvisharam.   | M.Sc Biotechnology |