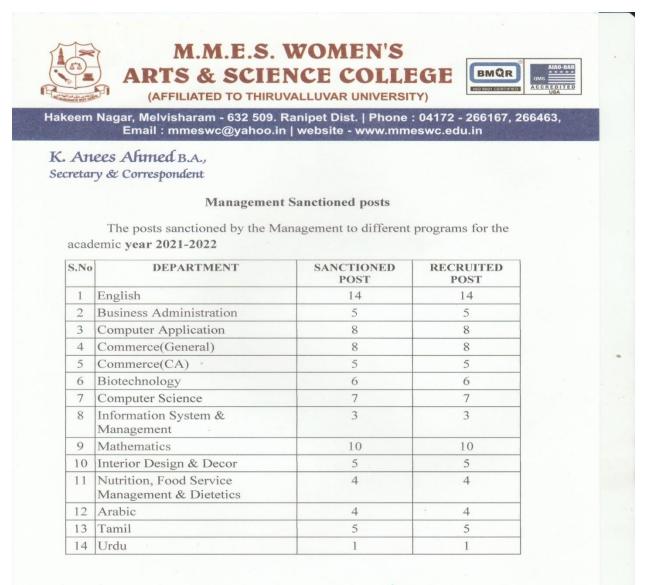

#### **Management Sanctioned posts**

The posts sanctioned by the Management to different programs for the academic year 2020-2021

| S.No | DEPARTMENT                                        | SANCTIONED<br>POST | RECRUITED<br>POST |
|------|---------------------------------------------------|--------------------|-------------------|
| 1    | English                                           | 14                 | 14                |
| 2    | Business Administration                           | 4                  | 4                 |
| 3    | Computer Application                              | 9                  | 9                 |
| 4    | Commerce(General)                                 | 8                  | 8                 |
| 5    | Commerce(CA)                                      | 5                  | 5                 |
| 6    | Biotechnology                                     | 8                  | 8                 |
| 7    | Computer Science                                  | 8                  | 8                 |
| 8    | Information System & Management                   | 2                  | 2                 |
| 9    | Mathematics                                       | 10                 | 10                |
| 10   | Interior Design & Decor                           | 4                  | 4                 |
| 11   | Nutrition, Food Service Management &<br>Dietetics | 3                  | 3                 |
| 12   | Arabic                                            | 2                  | 2                 |
| 13   | Tamil                                             | 6                  | 6                 |
| 14   | Urdu                                              | 1                  | 1                 |