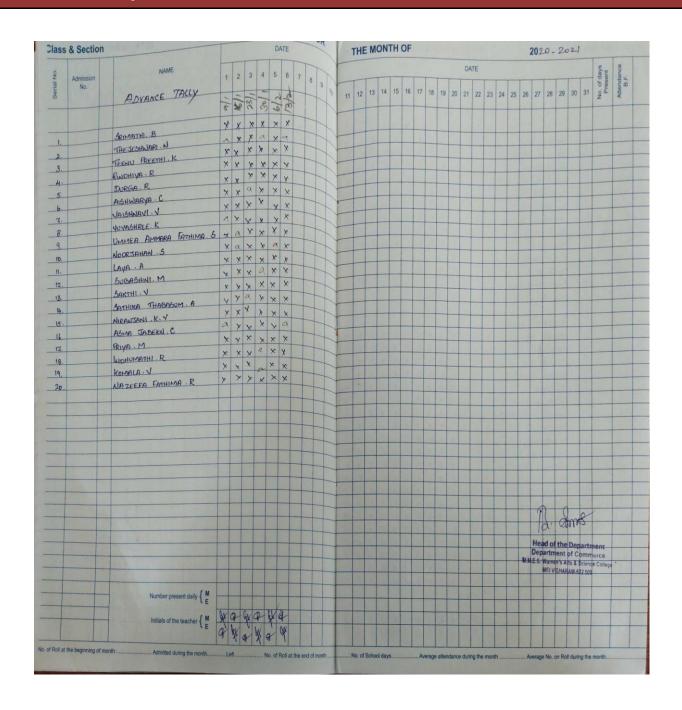

ADV. DMLT (2020 - 21) DETAILS

BATCH: (2020 - 2021)

ADV - DMLT : 03 Students

| s.no | STUDENTS NAME | DEPT/YR         |
|------|---------------|-----------------|
| 1    | LAVANYA.E     | Private Student |
| 2    | LEELAPRIYA.K  | UG BIOTECH      |
| 3    | NIKATH JABEEN | PG BIOTECH      |