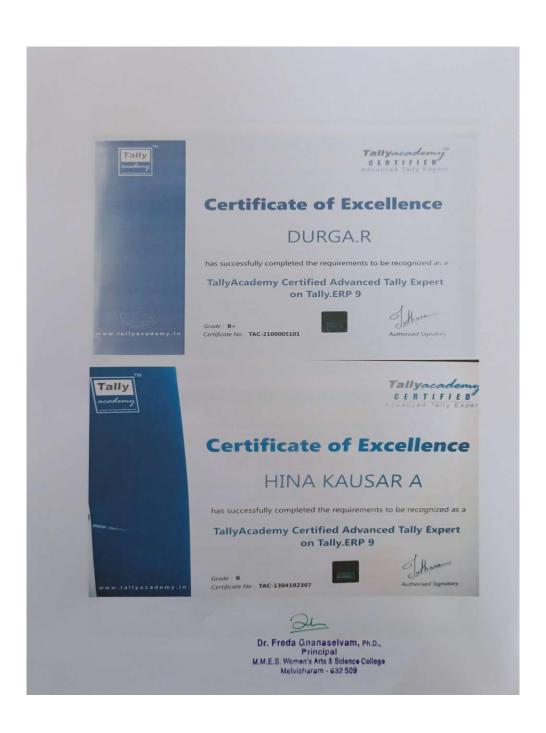

| NOORJAHAN.S               | Bcom-G/II  |
| 12   | LAYA.A                    | BBA/III    |
| 13   | SUBASHINI.M               | BBA/III    |
| 14   | SAKTHI.V                  | BBA/III    |
| 15   | SATHIKA THABASUM.A        | BBA/III    |
| 16   | NIRANJANI.K.V.            | BSc-ISM/II |
| 17   | ASMA JABEEN.C             | BSc-ISM/II |
| 18   | PRIYA.M                   | BSc-ISM/II |
| 19   | INDHUMATHI.R              | BSc-ISM/II |
| 20   | KOMALA.V                  | BSc-ISM/II |

Q 1

Dr. Freda Gnanaselvam, Ph.D., Principal M.M.E.S. Women's Arls & Science Collega Melvisharem - 632 309





NAAC – SSR CYCLE -I 1.2 Academic Flexibility 1.2.1 Tally Course Attendance Year: 2020- 2021







NAAC – SSR CYCLE -I 1.2 Academic Flexibility 1.2.2 Tally Course Certificate Year: 2020 - 2021