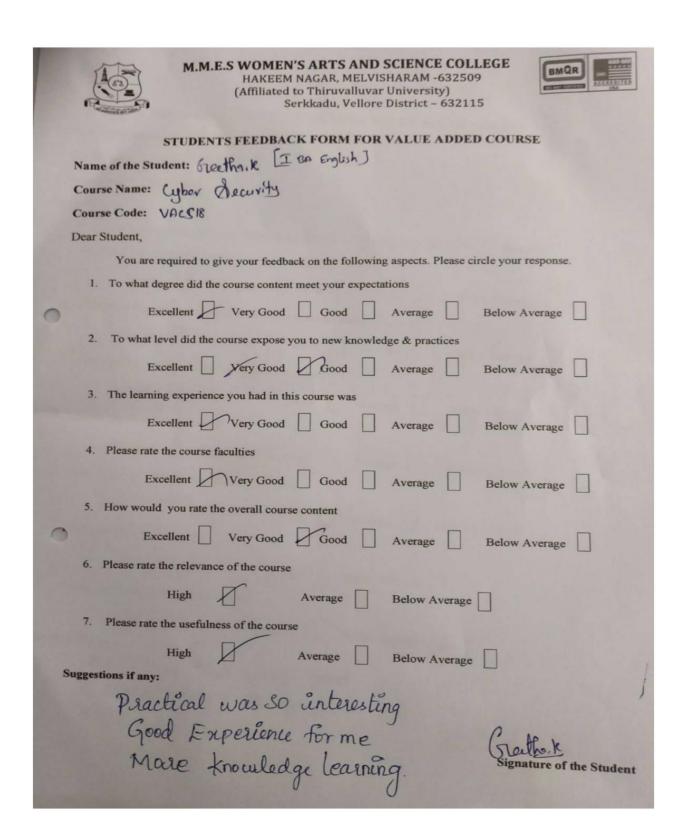

| 1     | -        | 1                 | scanning for web            |                   |  |  |





NAAC – SSR CYCLE -I 1.2 Academic Flexibility 1.2.1 Cyber Security Feed Back Year: 2019- 2020









NAAC – SSR CYCLE -I 1.2 Academic Flexibility

1.2.1 Aptitude for Competitive Exam Syllabus Year: 2019- 2020



## M.M.E.S WOMEN'S ARTS AND SCIENCE COLLEGE HAKEEM NAGAR, MELVISHARAM -632509 (Affiliated to Thiruvalluvar University) Serkkadu, Vellore District – 632115



## VALUE ADDED COURSES

| Course Name | APTITUDE FOR COMPETITIVE EXAMINATIONS |
|-------------|---------------------------------------|
| Course Code | VAAC25                                |
| Duration    | 30 HOURS                              |
| Offered by  | DEPARTMENT OF MATHEMATICS             |

### **Course Objectives:**

L T P C 20 10 0 1

To introduce Concepts of Mathematics with Emphasis on Aptitude ability and Computational Skill needed in Competitive Examinations.

### **Course Outcome**

At the end of t