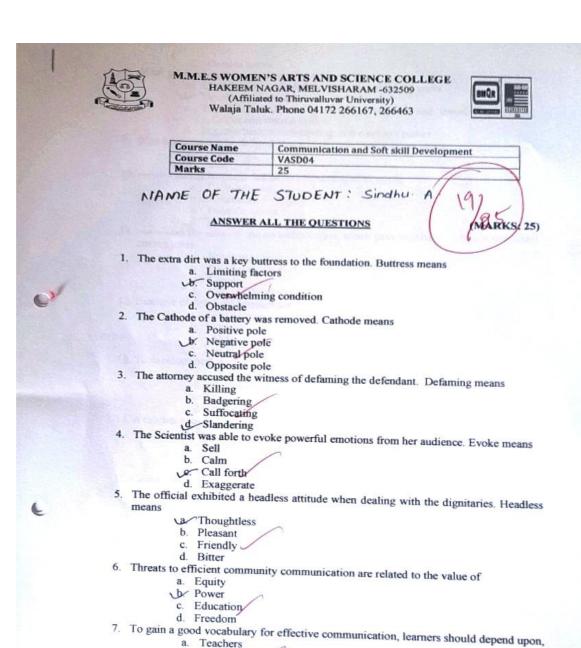

OMMUNICATION AND SOFTSKILL DEVELOPMENT -ANSWER KEY

- 1. b. support
- 2. b. negative pole
- 3. d. slandering
- 4. c. call forth
- 5. a. thoughtless
- 6. b. power
- 7. c. Their own initiatives
- 8. b. Develop sensory abilities
- 9. b. false
- 10. d. Jargon
- 11. a. Emerging trends
- 12. d. All of the above
- 13. c. Ask child to answer.
- 14. c. Consider student's pace of learning
- 15. b. Motivate
- 16. d. critical listening
- 17. b. Denial.
- 18. a. Summarizing
- 19. a. Listening
- 20. a. Adaptability in new structure
- 21. c. Lack of interest
- 22. c. Long sentences
- 23. a. Impressive and effective
- 24. a. Limited words and key phrases
- 25. b. Hard heartedness





NAAC – SSR CYCLE -I 1.2 Academic Flexibility 1.2.1 Communication & Soft Skill Development Answer Script Year: 2019- 2020



a. Teachers
b. Backbenchers
Their own initiatives



#### M.M.E.S. WOMEN'S ARTS AND SCIENCE COLLEGE

Affiliated to Thiruvalluvar University Hakeem Nagar, Melvisharam, Ranipet -632509



NAAC – SSR CYCLE -I 1.2 Academic Flexibility 1.2.1 Communication & Soft Skill Development Answer Script Year: 2019- 2020

| h Death of                                                                                                              |
|-------------------------------------------------------------------------------------------------------------------------|
| b. Backbenchers Their own initiatives                                                                                   |
| d. Outside tutors