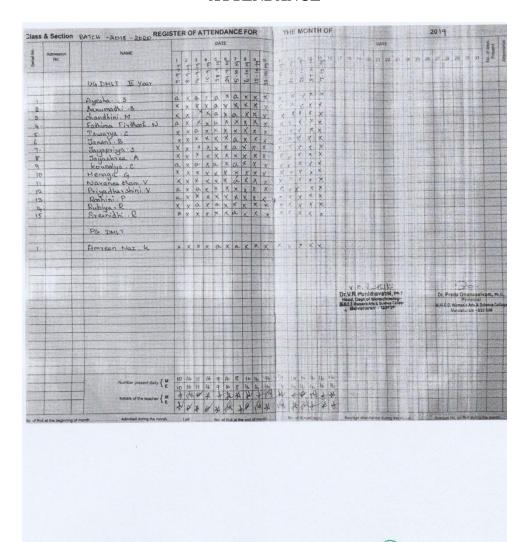

#### DIPLOMA IN MEDICAL LABORATORY TECHNOLOGY 2 YRS -- 2019-2020

| ММ      | ES WOMEN'S ARTS & SCIE      | NCE COLLEGE     |                           |  |
|---------|-----------------------------|-----------------|---------------------------|--|
|         | G - DMLT / I YEAR (2019 - 2 |                 |                           |  |
|         | BATCH : (2019 - 2021)       | 856-810/1       |                           |  |
| JG - DM | LT (I - Year): 47 Students  |                 |                           |  |
|         | ANDREYA APPREEN.S           | 65c Bpg/II      |                           |  |
| S.NO    | STUDENTS NAME               | DEPT/YR         |                           |  |
| 1       | NITHIYA.J                   | BSc-Bio/I       |                           |  |
| 2       | PAVINAYA.R                  | BSc-NFS/II      |                           |  |
| 3       | DHIVYA.R                    | BSc-Bio/II      |                           |  |
| 4       | RADHIKA.S                   | BSc-Bio/I       |                           |  |
| 5       | JAYASREE.R                  | Private Student |                           |  |
| 6       | AFREEN BEGUM.H              | BSc-Bio/I       |                           |  |
| 7       | DHANALAKSHMI.V              | BSc-Bio/I       |                           |  |
| 8       | FATHIMA NIHALA.Y            | BSc-Bio/I       |                           |  |
| 9       | GOKUL PRIYA.A               | BSc-Bio/I       |                           |  |
| 10      | GULSHAN.E                   | BSc-Bio/I       |                           |  |
| 11      | НАВЕЕВА. Г                  | BSc-Bio/I       |                           |  |
| 12      | HARIFA.J                    | BSc-Bio/I       |                           |  |
| 13      | KEERTHI.K                   | BSc-Bio/I       |                           |  |
| 14      | NANDHINI.T                  | BSc-Bio/I       |                           |  |
| 15      | PRABAVATHI.S                | BSc-Bio/I       |                           |  |
| 16      | RASHITHA.S                  | BSc-Bio/I       |                           |  |
| 17      | ROSHNI.J                    | BSc-Bio/I       |                           |  |
| 18      | SAHERA ANJUM.M              | BSc-Bio/I       |                           |  |
| 19      | SANGAVI.K                   | BSc-Bio/I       |                           |  |
| 20      | GAYATHRI.K                  | BSc-Bio/I       |                           |  |
| 21      | SUMITHRA.B                  | BSc-Bio/I       | Do Fredh Commentary, 260. |  |