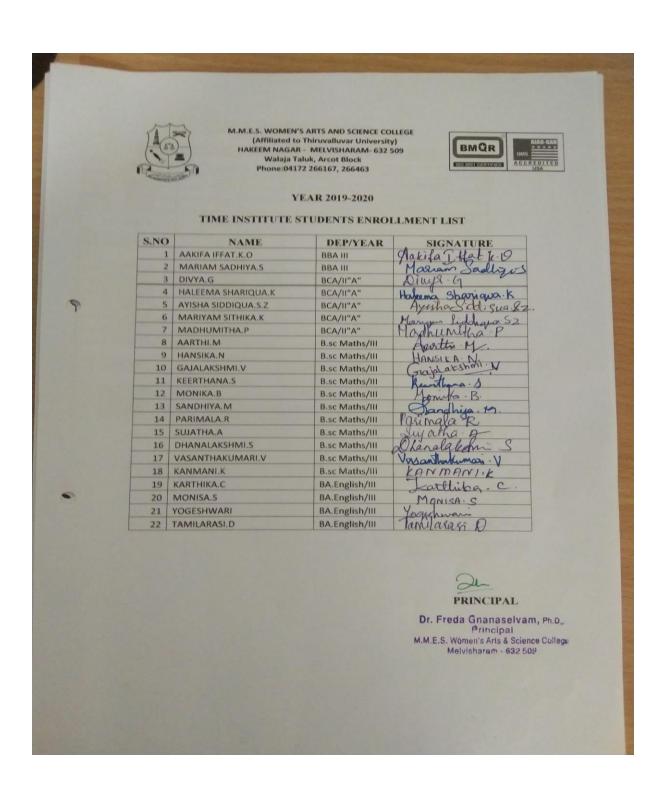

NAAC – SSR CYCLE -I 1.2 Academic Flexibility 1.2.1 Add on Course Approval Orders Year: 2019- 2020