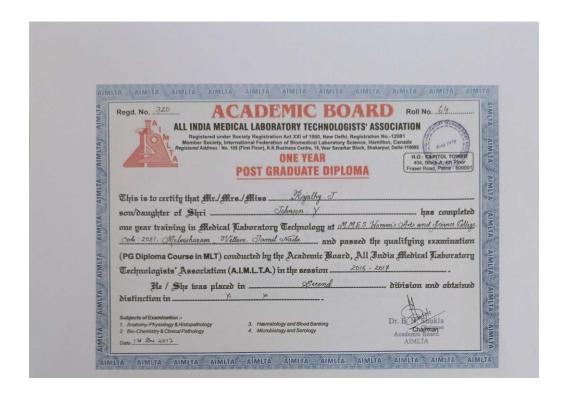

#### DMLT APPROVAL ORDERS

NAAC – SSR CYCLE -I 1.2 Academic Flexibility 1.2.1 DMLT Course Enrollment list Year: 2019- 2020

#### DIPLOMA IN MEDICAL LABORATORY TECHNOLOGY 2 YRS -- 2019-2020

| ММ      | ES WOMEN'S ARTS & SCIE      | NCE COLLEGE     |                           |  |
|---------|-----------------------------|-----------------|---------------------------|--|
|         | G - DMLT / I YEAR (2019 - 2 |                 |                           |  |
|         | BATCH : (2019 - 2021)       | 856-810/1       |                           |  |
| JG - DM | LT (I - Year): 47 Students  |                 |                           |  |
|         | ANDREYA APPREEN.S           | 65c Bpg/II      |                           |  |
| S.NO    | STUDENTS NAME               | DEPT/YR         |                           |  |
| 1       | NITHIYA.J                   | BSc-Bio/I       |                           |  |
| 2       | PAVINAYA.R                  | BSc-NFS/II      |                           |  |
| 3       | DHIVYA.R                    | BSc-Bio/II      |                           |  |
| 4       | RADHIKA.S                   | BSc-Bio/I       |                           |  |
| 5       | JAYASREE.R                  | Private Student |                           |  |
| 6       | AFREEN BEGUM.H              | BSc-Bio/I       |                           |  |
| 7       | DHANALAKSHMI.V              | BSc-Bio/I       |                           |  |
| 8       | FATHIMA NIHALA.Y            | BSc-Bio/I       |                           |  |
| 9       | GOKUL PRIYA.A               | BSc-Bio/I       |                           |  |
| 10      | GULSHAN.E                   | BSc-Bio/I       |                           |  |
| 11      | НАВЕЕВА. Г                  | BSc-Bio/I       |                           |  |
| 12      | HARIFA.J                    | BSc-Bio/I       |                           |  |
| 13      | KEERTHI.K                   | BSc-Bio/I       |                           |  |
| 14      | NANDHINI.T                  | BSc-Bio/I       |                           |  |
| 15      | PRABAVATHI.S                | BSc-Bio/I       |                           |  |
| 16      | RASHITHA.S                  | BSc-Bio/I       |                           |  |
| 17      | ROSHNI.J                    | BSc-Bio/I       |                           |  |
| 18      | SAHERA ANJUM.M              | BSc-Bio/I       |                           |  |
| 19      | SANGAVI.K                   | BSc-Bio/I       |                           |  |
| 20      | GAYATHRI.K                  | BSc-Bio/I       |                           |  |
| 21      | SUMITHRA.B                  | BSc-Bio/I       | Do Fredh Commentary, 260. |  |