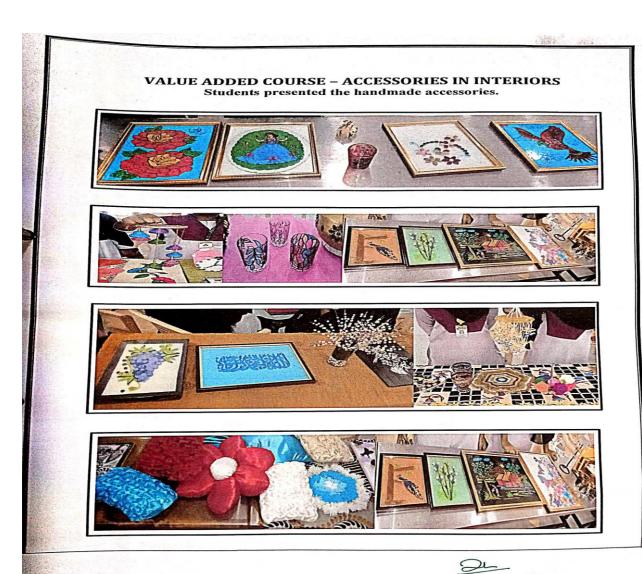

>\<br>\<br>\ | 1         | X | X   | X      | 1 X   | 8   | -                    |
| 76  | AISHWARYA.M       | X | X | X | X | X | X, | X | X  | X | ) | X | X | X  | X   | X                                      | X  | X   | X     | M | X | X  | X  | 7                | -         | 1 | 1   | -      | AS AS |     | 1.1                  |
|     | Staff Initial     | 9 | A | X | W | W | X  | 1 | K. |   |   | X | 1 | 10 | 196 |                                        | 4  | 18/ | X     | 4 | X | 14 | 10 |                  | NA        | X | 171 | 14     | MA)   | 1   | لها                  |

Dr. Freda Chanaselvam, Ph.D., Principal M.M.E.S. Women's Arls & Science College Melvisharam - 632 509





NAAC – SSR CYCLE -I 1.2 Academic Flexibility 1.2.1 Accessories in Interiors Photos Year: 2019- 2020



Dr. Freda Gnanaselvam, Ph.D., Principal M.M.E.S. Women's Arts & Science College Melvisharam - 632 509



#### M.M.E.S. WOMEN'S ARTS AND SCIENCE COLLEGE Affiliated to Thiruvalluvar University

Hakeem Nagar, Melvisharam, Ranipet -632509



NAAC – SSR CYCLE -I 1.2 Academic Flexibility

1.2.1 Accessories in Interiors Que Paper Year: 2019- 2020



#### M.M.E.S WOMEN'S ARTS AND SCIENCE COLLEGE HAKEEM NAGAR, MELVISHARAM -632509 (Affiliated to Thiruvalluvar University) Serkkadu, Vellore District - 632115



### VALUE ADDED COURSE TEST 2019-2020 YEAR

SUB NAME : ACCESSORIES IN INTERIORS SUB CODE: VAAI24

TIME: I HOUR MAX MARKS: 25

1. Murals are more suitable for

 Reception area 2. Artifacts refers to

b. private area

b. Products of ancient period

c. work area

c. both Functional and decorativ