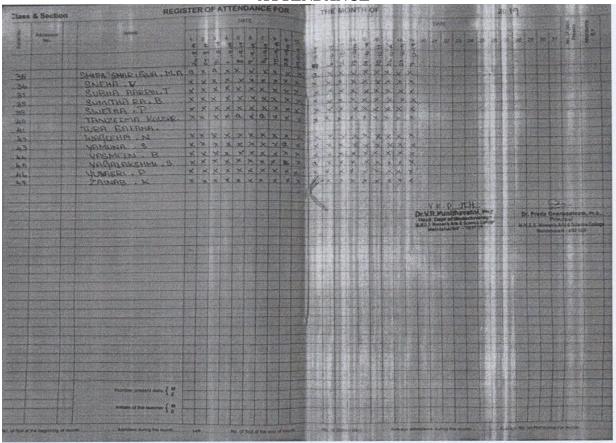

#### DIPLOMA IN MEDICAL LABORATORY TECHNOLOGY 2 YRS -- 2019-2020

| 23 | TANZEEMA KOUSAR      | BSc-Bio/I       |
|----|----------------------|-----------------|
| 24 | ZAINAB.K             | BSc-Bio/I       |
| 25 | MUSFIRA KOUNAIN.C.R. | BSc-Bio/I       |
| 26 | ARSHEYA AFFREEN.S    | BSc-Bio/II      |
| 27 | BAKIYA LAKSHMI.S     | BSc-Bio/II      |
| 28 | GAYATHRI.E           | BSc-Bio/II      |
| 29 | HEMALATHA.V          | BSc-Bio/II      |
| 30 | HUMAIRA THABASSUM.J  | BSc-Bio/II      |
| 31 | NABIYAH              | BSc-Bio/II      |
| 32 | NIHA FARHEEN.A       | BSc-Bio/II      |
| 33 | RAHAMATH BEE.S       | BSc-Bio/II      |
| 34 | JOSHINI.S            | BSc-Bio/II      |
| 35 | SANDHIYA.S           | BSc-Bio/II      |
| 36 | SHIFA SHARIQUA.M.A.  | BSc-Bio/II      |
| 37 | YASMEEN.B            | BSc-Bio/II      |
| 38 | YOGA LAKSHMI.S       | BSc-Bio/II      |
| 39 | YUVASRI.P            | BSc-Bio/II      |
| 40 | SNEHA.V              | BSc-Bio/II      |
| 41 | KAMALI.D             | BSc-NFS/I       |
| 42 | MARIYAM.A            | BSc-NFS/I       |
| 43 | WAJEEHA.N            | BSc-NFS/I       |
| 44 | SAMEENA.N            | Baycony)        |
| 45 | SUBHA AARTHI.T       |                 |
| 46 | TUBA SAFANA          | Private Student |
| 47 | YAMUNA.S             | BSc-Bio/II      |