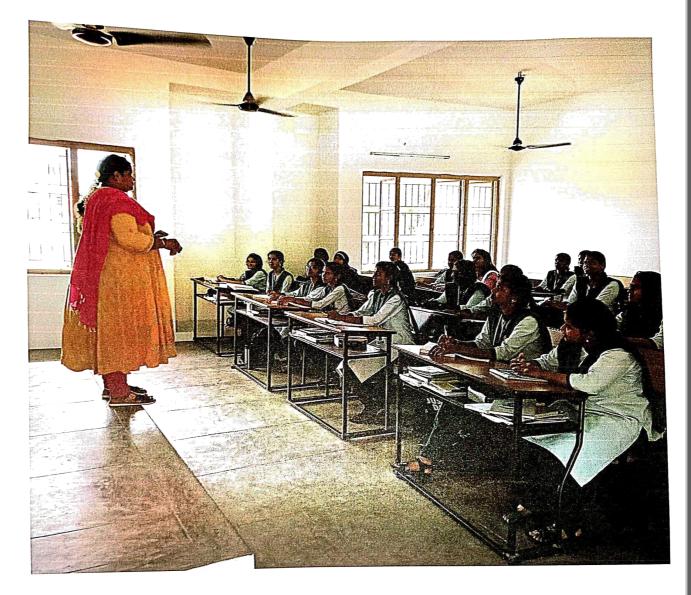

|     | a                 | X                 | X                 | X                 | X  | X  | XX | x x  | 1   |
| Staff Initial        | 10 | A                                            | let | d'             | VB |   | i)       | A | Ac | y        | M |   | 19 | Ale | ele               |                     | Q   |                   | +j                | - A | D                 | ely               | Un                | A                 | E  | 4  | 48 | 12   | 4   |

B. Vidu a HOL

H.O.D. of Business Administration U.M.E.S. Women's Art & Science Colleg-Melvisharam-632 509

PRINCIPAL

PRINCIPAL I/C

M.M.E.S. Women's Arts and Science College, Hakeem Nagar, Melvisharam





## NAAC – SSR CYCLE -I 1.2 Academic Flexibility

1.2.1 Human Resource Management Photos Year: 2018- 2019



VALUE ADDED COURSE – HUMAN RESOURCE MANAGEMENT

Jest

PRINCIPAL i/c M.M.E.S. Women's Arts and Science College, Hakeem Nagar, Melvisharam





# NAAC – SSR CYCLE -I 1.2.1 Human Resource Management Que paper 1.2 Academic Flexibility Year: 2018-2019 M.M.E.S WOMEN'S ARTS AND SCIENCE COLLEGE HAKEEM NAGAR, MELVISHARAM -632509 (Affiliated to Thiruvalluvar University) Serkkadu, Vellore District – 632115 Phone 04172 266167, 266463 COURSE : HUMAN RESOURCE MANAGEMENT COURSE CODE: BAHR08 TIME: 45 MINS DATE: 08.09.2018 **TOTAL MARKS: 25** I. Human Resource departments are-----A. Line Department B. Authority Department C. Function Department D. Service Department 2. Which among the followings describe the skills that are available within the company? A. Human Resource Inventory B. HRIS C. Skills Inven