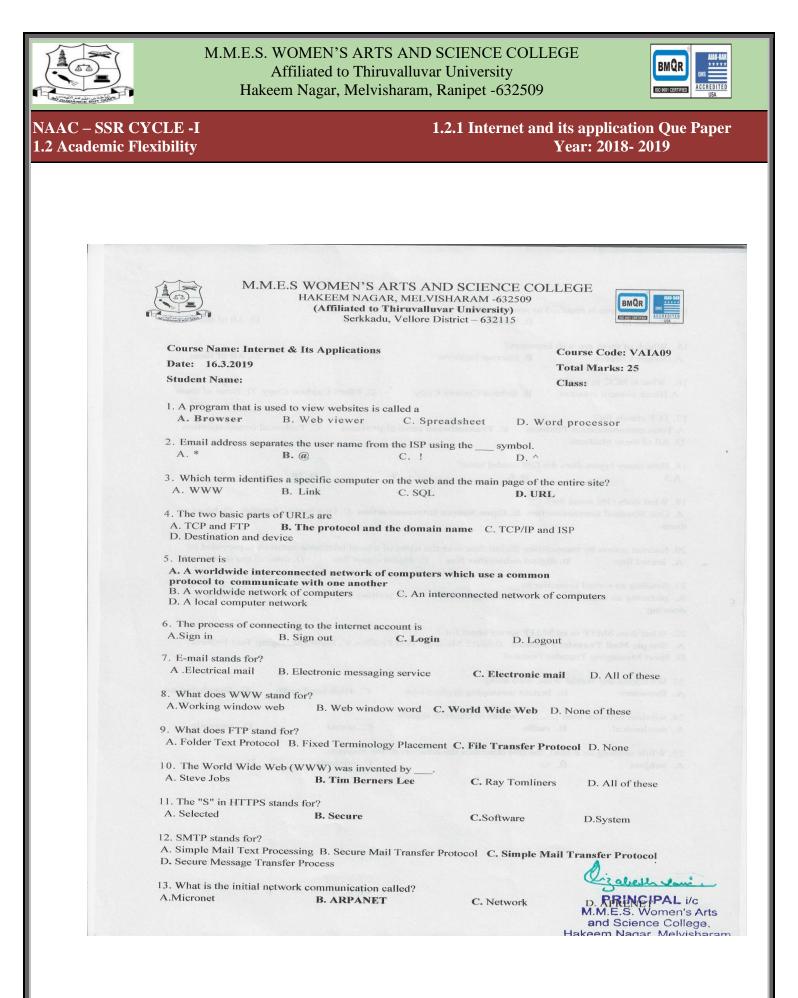

## NAAC – SSR CYCLE -I 1.2 Academic Flexibility

# 1.2.1 Value Added Course Year: 2018- 2019

M.M.E.S WOMEN'S ARTS AND SCIENCE COLLEGE (Affiliated to Thiruvalluvar University) HAKEEM NAGAR – MELVISHARAM-632 509 Walaja Taluk, Arcot Block Phone:04172 266167, 266463