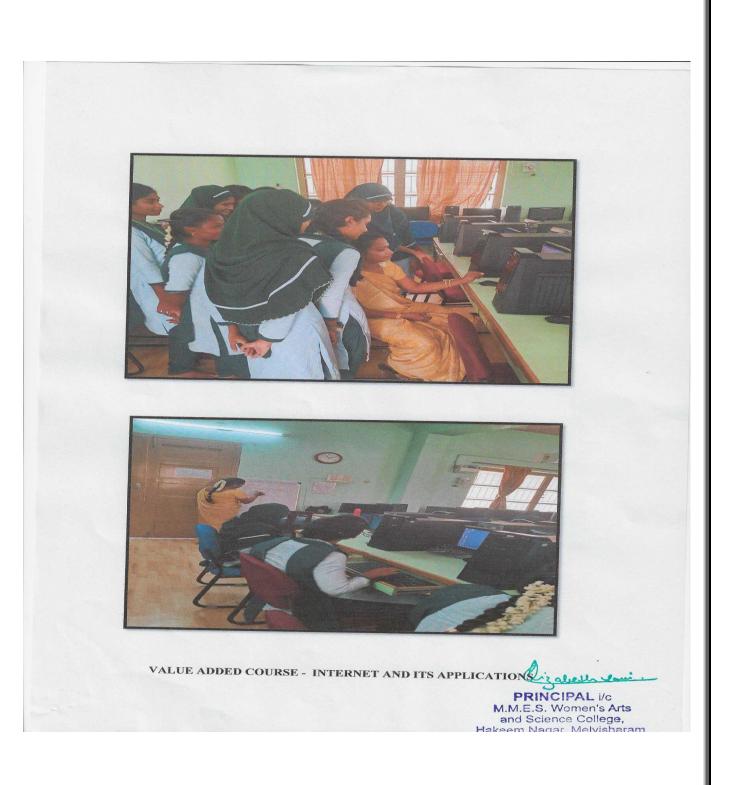

# 1.2.1 Value Added Course Year: 2018- 2019

M.M.E.S WOMEN'S ARTS AND SCIENCE COLLEGE (Affiliated to Thiruvalluvar University) HAKEEM NAGAR – MELVISHARAM-632 509 Walaja Taluk, Arcot Block Phone:04172 266167, 266463