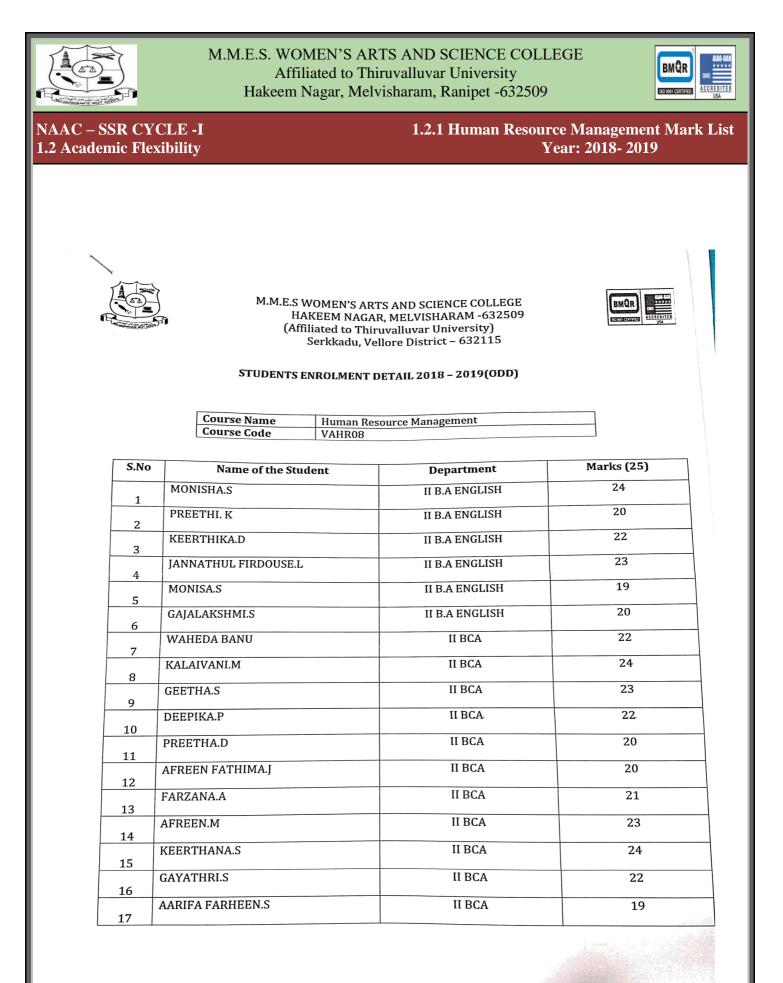

#### NAAC – SSR CYCLE -I **1.2 Academic Flexibility**

# 1.2.1 Human Resource Management Answer Script Year: 2018-2019

22. What is the main objective of the recruitment and selection process? A. Recruit the right candidates B. Meet the high labour turnover C. To reduce the costs of recruiting D. None of the above

23. Recruitment usually highlights the need for establishing

A. Job Specification B. Job Analysis C. Job Description D. None of the

24. How many broad sources of recruitment are there?

A. 4 B. 8 C. 2 D. 6

25. ----- is a selection test which judges the emotional ability which help to judge work in group

A. Personality Test B. Intelligence Test C. Mental Ability Test D. None of the Above

PRINCIPAL i/c M.M.E.S. Women's Arts and Science College, Hakeem Nagar, Melvisharam







# NAAC – SSR CYCLE -I 1.2 Academic Flexibility

# 1.2.1 Human Resource Management Mark List Year: 2018- 2019

| 18 | MADHUMITHA.P        | U DOA                 |    |
|----|---------------------|-----------------------|----|
| 18 | HALEEMA SHARIQUA.K  | II BCA                | 22 |
| 19 |                     | II BCA                | 24 |
| 20 | SARANYA.U           | II BCA                | 23 |
| 21 | MONIKABAI.V         | II BCA                | 22 |
| 22 | RANI.R              | II BCA                | 21 |
| 23 | ASMA SIDDIQUA.C     | II BCA                | 20 |
| 24 | SHANJANA.S          |                       |    |
| 24 | RAMYA S             | II BCA                | 14 |
| 25 | AALIYA A            | II B.Sc BIOTECHNOLOGY | 22 |
| 26 |                     | II B.Sc BIOTECHNO