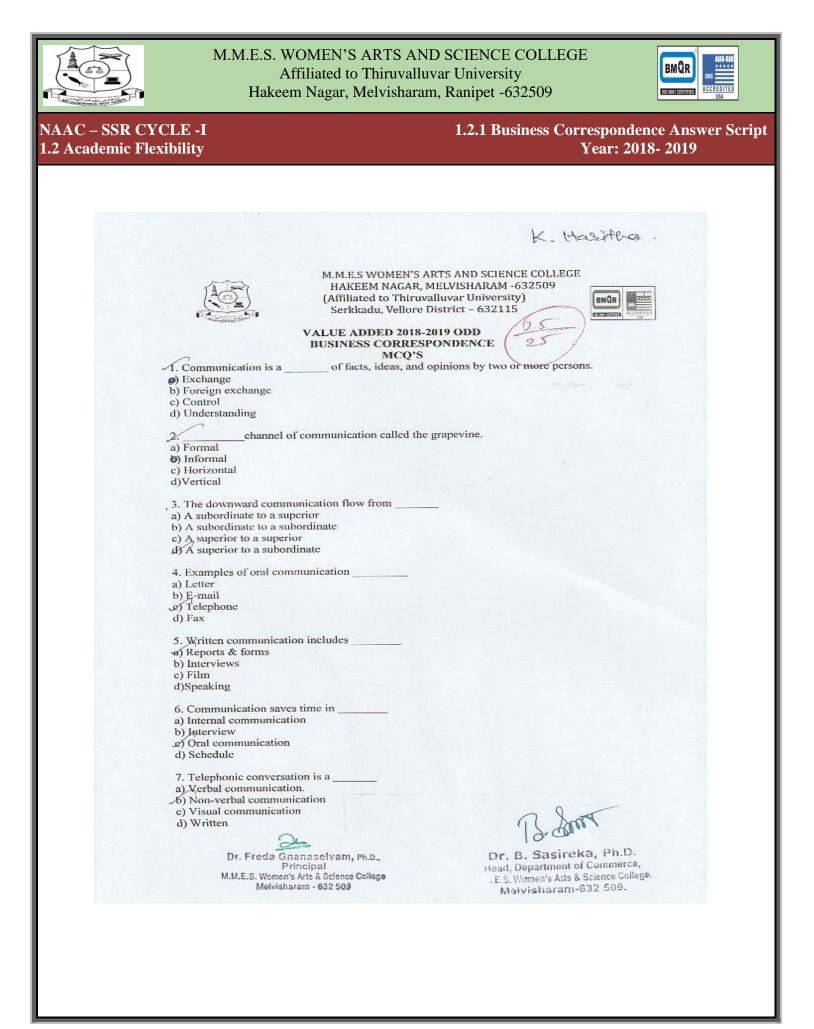

#### VALUE ADDED COURSES - SYLLABUS

| Course Name | <b>Effective Communication Skills</b> |
|-------------|---------------------------------------|
| Course Code | VAEC04                                |
| Duration    | 30 Hours                              |
| Offered by  | Department of English (2018-2019)     |

#### **COURSE OBJECTIVES**

- To accelerate and broaden the knowledge of student in vocabulary and enhance their lexicon
- **2.** To identify the error free sentences and it helps them to enrich their language ability
- 3. To acquire better understanding of a language and apply them appropriately
- To modify their learning habits and transform them into an advance language learners
- 5. To stimulate their cognitive skill through creative knowledge.