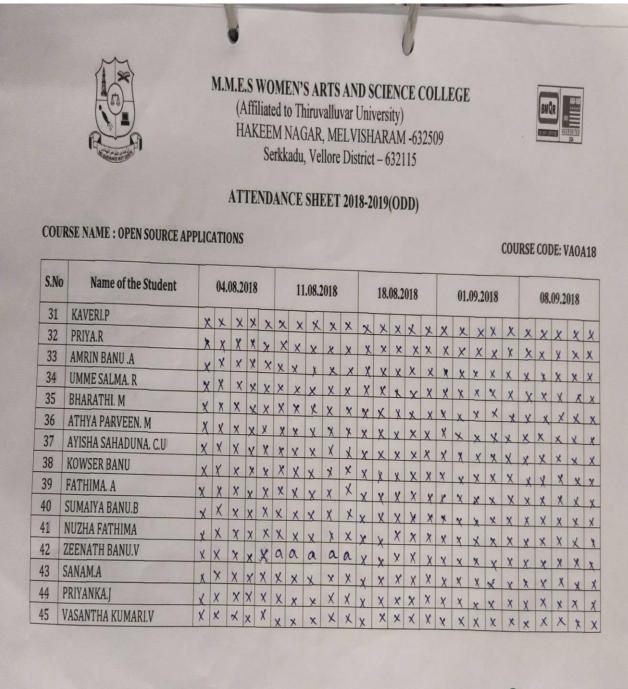

.M              | a | a    | a    | a  | a | X | x  | ×     | ×   | × | × | ×   | +     | 7   | × | ×  | ×    | *    | ×   | × | 7 | ×    | ×     | x   | × |
| 28   | JEYASHREE.R            | × | ×    | *    | ×  | × | × | X  | *     | ×   | X | × | ×   | ×     | X   | * | X  | *    | ×    | 7   | 7 | × | ×    | ×     | ×   | × |
| 29   | DIVYA EZHILARASI.P     | × | X    | ×    | ×  | X | x | X  | ×     | ×   | X | × | **  | ×     | 7   | × | ×  | ×    | ×    | ×   | × | × | ×    | ×     | ×   | × |
| 30   | MONESHAS               | x | X    | ×    | ×  | × | A | x  | ×     | 7   | * | × | ×   | ×     | ×   | X | ×. | *    | 7    | ×   | × | × | ×    | ×     | ×   | × |





#### NAAC – SSR CYCLE -I 1.2 Academic Flexibility

#### 1.2.1 Open Source Application Attendance Year: 2018- 2019



De





#### NAAC – SSR CYCLE -I 1.2 Academic Flexibility

### 1.2.1 Open Source Application Attendance Year: 2018- 2019



M.M.E.S WOMEN'S ARTS AND SCIENCE COLLEGE (Affiliated to Thiruvalluvar University) HAKEEM NAGAR, MELVISHARAM -632509 Serkkadu, Vellore District - 632115

# ATTENDANCE SHEET 2018-2019(ODD)

# **COURSE NAME : OPEN SOURCE APPLICATIONS**

COURSE CODE: VAOA18

| S.No                  |                    |   | 04, | .08.2 | 2018 | 8  |      | 1 | 1.08. | 2018 | ; |   | 18. | .08.2 | 2018 |   | Τ | 01 | .09.2  | 018 |    | Г | 00 | 00.4  | 010 | _ |
|-----------------------|--------------------|---|-----|-------|------|----|------|---|-------|------|---|---|-----|-------|------|---|---|----|--------|-----|----|---|----|-------|-----|---|
| 46                    | JEEVITHA.