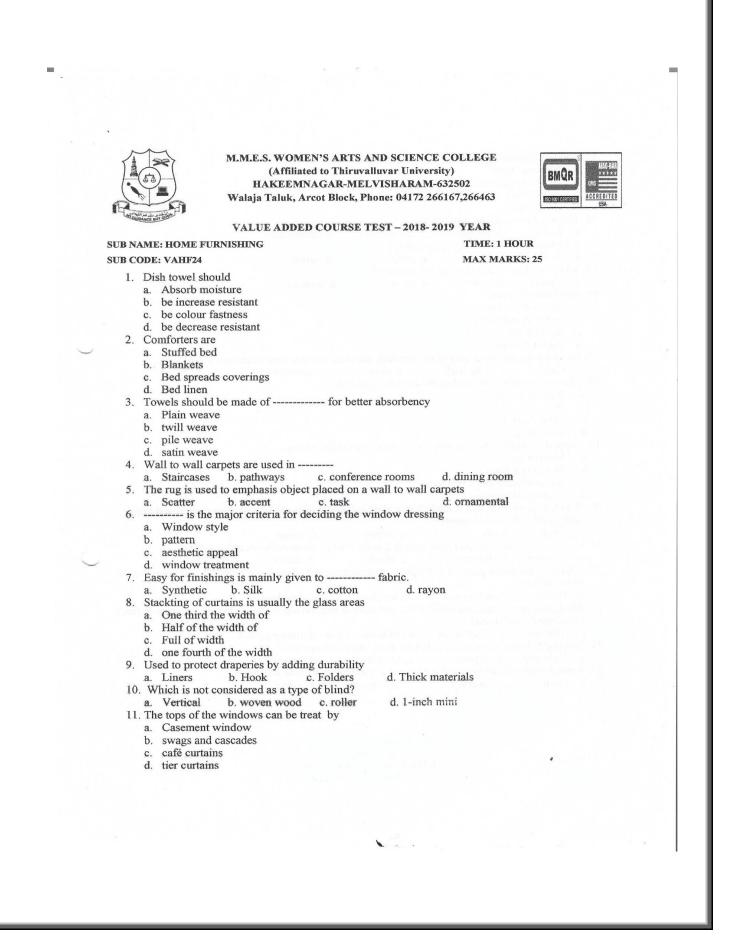

X    | x   | x | X  | X |
| 71 | RANI.S            | X  | x  | X | × | ×   | x  | X  | x  | X | x | x | x  | X  | X | x | X  | X | X  | Y | X  | x  | X | X | X | x  | X    | X   | X | X  | x |
|    | Staff Initial     | Gi | 61 | 8 | J | DA. | Q. | 60 | N  | N | Y | 6 | Ci | 1  | 6 | - | (P | 6 | æ. | 4 | de | Ge | 1 | A | C | 1. | GI C | (Le | N | 10 | G |

Dr. Freda Gnanaseivam, Ph.D., Principal M.M.E.S. Women's Aris & Science College Melvisharam - 632 509



NAAC – SSR CYCLE -I

**1.2 Academic Flexibility** 

M.M.E.S. WOMEN'S ARTS AND SCIENCE COLLEGE Affiliated to Thiruvalluvar University Hakeem Nagar, Melvisharam, Ranipet -632509



1.2.1 Home Furnishing Photos Year: 2018- 2019







# NAAC – SSR CYCLE -I 1.2 Academic Flexibility

### 1.2.1 Home Furnishing Que Paper Year: 2018- 2019







# NAAC – SSR CYCLE -I 1.2 Academic Flexibility

# 1.2.1 Home Furnishing Que Paper Year: 2018- 2019

| 12 The most witchle window descript for                                              | a han such i            | hall in