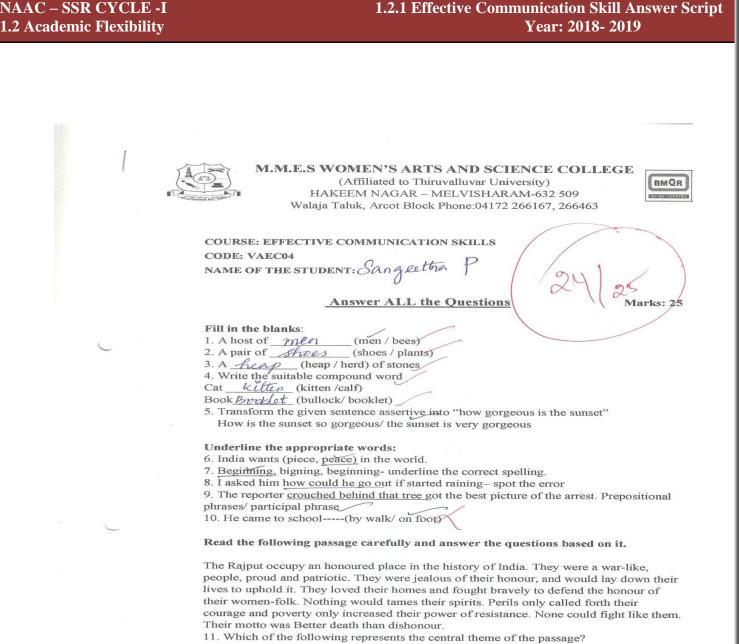

#### NAAC - SSR CYCLE -I **1.2.1 Effective Communication Skill Enrollment List** Year: 2018-2019 **1.2 Academic Flexibility** M.M.E.S WOMEN'S ARTS AND SCIENCE COLLEGE HAKEEM NAGAR, MELVISHARAM -632509 BMQR (Affiliated to Thiruvalluvar University) Serkkadu, Vellore District - 632115 STUDENTS ENROLMENT DETAIL 2018 - 2019(ODD) **Course Name Effective Communication Skills Course Code** VAEC04 S.No Name of the Student Department Signature RAFIYA THABASSUM.A.R II BBA 1 Rafiya Thabassum A.R ASWHWITHA.S II BBA 2 Aswhwita-S PREETHIKA.S II BBA 3 Preethika . S. VINITHA.V II BBA Vinithe V 4 PRITHIBA.P II BBA 5 Prithiba . P ARSHIYA THABASSUM. S II BBA 6 Aryhiza Thatassums ANJALI.G II BBA 7 Ansoli . of POOJA. S II BBA Pooja. 8 OS. ARUNANANDHINI .N II BBA 9 Animu and hini N PAVITHRA. V II BBA 10 Pavithora.V MAHALAKSHMI.V II BCA Mahalo Kshri. V 11 SHALINI.M II BCA 12 Shalini. M ARIFA.S II BCA 13 Anife. 8 SARIKHA.L II BCA 14 Sascukha 1 **KEERTHIKA.S** II BCA 15 Keerthika S THAMEENA.B II BCA 16 Thameena.B MONIKA.M II BCA 17 Monika.M FATHIMA.A.M II BCA 18 Fathing M. SHALINI.S.M II BCA Shederies.M. 19 SANGEETHA.P II BCA 20 Sangeetha p