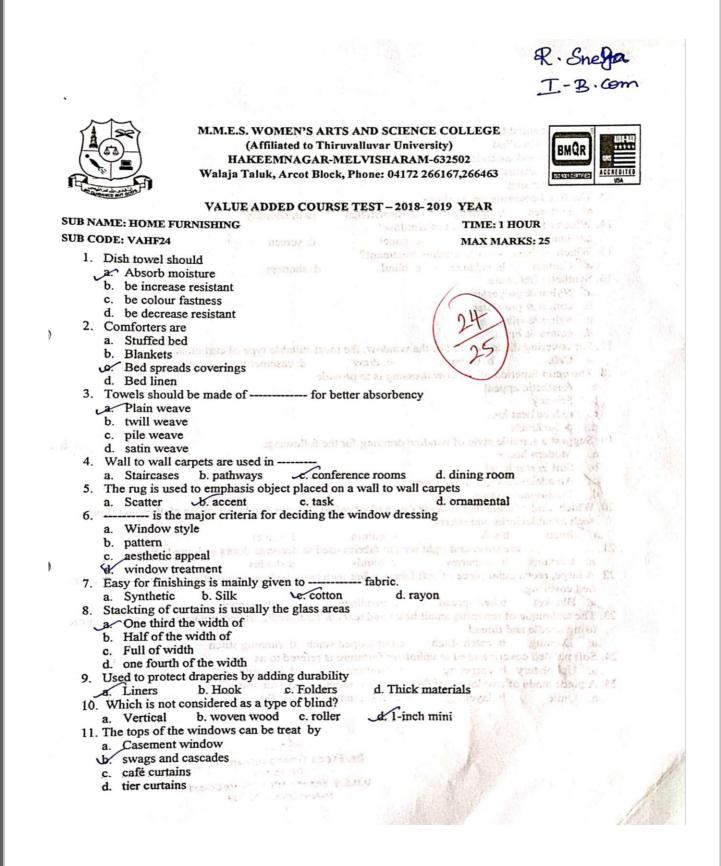

### 1.2.1 Effective Communication Skill Que Paper Year: 2018- 2019

M.M.E.S WOMEN'S ARTS AND SCIENCE COLLEGE (Affiliated to Thiruvalluvar University) HAKEEM NAGAR – MELVISHARAM-632 509 Walaja Taluk, Arcot Block Phone:04172 266167, 266463

| BMQR               | AIA0-BAR |
|--------------------|----------|
| ISO 9001 CERTIFIED |          |

(MARKS: 25)

#### COURSE: EFFECTIVE COMMUNICATION SKILLS CODE: <u>VAEC04</u> NAME OF THE STUDENT:

#### **ANSWER ALL THE QUESTIONS**

Fill in the blanks:

1. A host of \_\_\_\_\_ (men / bees)

2. A pair of \_\_\_\_\_ (shoes / plants)

3. A \_\_\_\_\_ (heap / herd) of stones

4. Write the suitable compound word

Cat \_\_\_\_\_ (kitten /calf)

Book\_\_\_\_\_ (bullock/ booklet)

5. Transform the given sentence assertive into "how gorgeous is the sunset" How is the sunset so gorgeous/ the sunset is very gorgeous

#### Underline the appropriate words:

6. India wants (piece, peace) in the world.

7. Beginning, bigning, beginning- underline the correct spelling.

8. I asked him how could he go out if started raining- spot the error

9. The reporter <u>crouched behind that tree got the best picture of the arrest</u>. Prepositional phrases/ participal phrase

10. He came to school-----(by walk/ on foot)

#### Read the following passage carefully and answer the questions based on it.

The Rajput occupy an honoured place in the history of India. They were a war-like, people, proud and patriotic. They were jealous of their honour, and would lay down their lives to uphold it. They loved their homes and fought bravely to defend the honour of their women-folk. Nothing would tames their spirits. Perils only called forth their courage and poverty only increased their power of resistance. None could fight like them. Their motto was Better death than dishonour.

11. Which of the following represents the central theme of the passage?

(a) The pride of the Rajput

(b) Rajput and their sacrifices

(c) The rise and fall of the Rajput

d) Rajput-the spirited heroes of Indian history