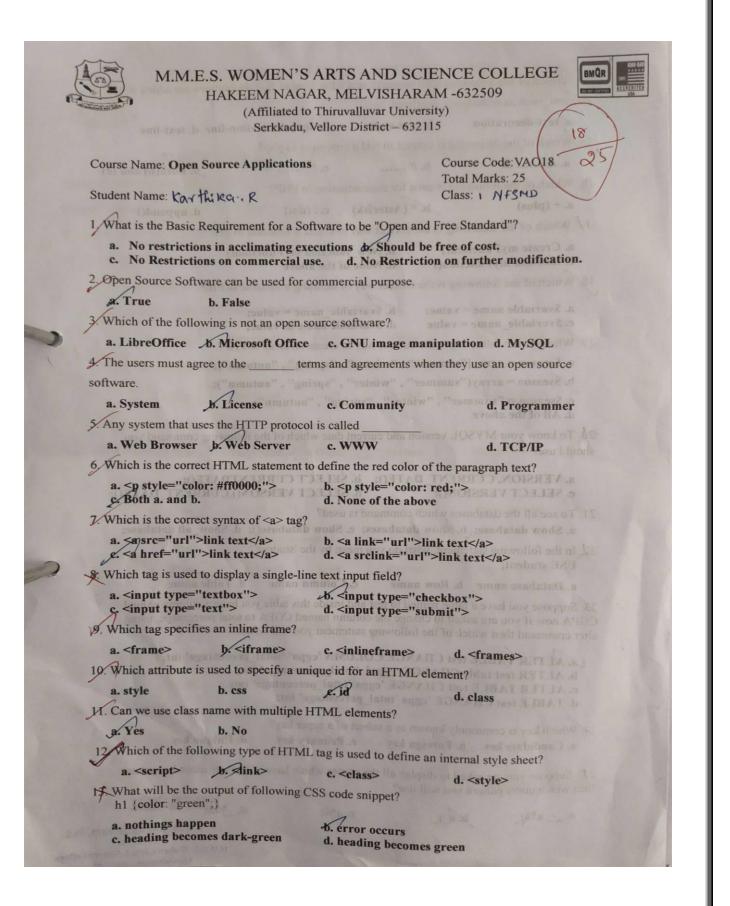

### 1.2.1 Effective Communication Skill Que Paper Year: 2018- 2019

M.M.E.S WOMEN'S ARTS AND SCIENCE COLLEGE (Affiliated to Thiruvalluvar University) HAKEEM NAGAR – MELVISHARAM-632 509 Walaja Taluk, Arcot Block Phone:04172 266167, 266463

| BMQR               | AIA0-BAR |
|--------------------|----------|
| ISO 9001 CERTIFIED |          |

(MARKS: 25)

#### COURSE: EFFECTIVE COMMUNICATION SKILLS CODE: <u>VAEC04</u> NAME OF THE STUDENT:

#### **ANSWER ALL THE QUESTIONS**

Fill in the blanks:

1. A host of \_\_\_\_\_ (men / bees)

2. A pair of \_\_\_\_\_ (shoes / plants)

3. A \_\_\_\_\_ (heap / herd) of stones

4. Write the suitable compound word

Cat \_\_\_\_\_ (kitten /calf)

Book\_\_\_\_\_ (bullock/ booklet)

5. Transform the given sentence assertive into "how gorgeous is the sunset" How is the sunset so gorgeous/ the sunset is very gorgeous

#### Underline the appropriate words:

6. India wants (piece, peace) in the world.

7. Beginning, bigning, beginning- underline the correct spelling.

8. I asked him how could he go out if started raining- spot the error

9. The reporter <u>crouched behind that tree got the best picture of the arrest</u>. Prepositional phrases/ participal phrase

10. He came to school-----(by walk/ on foot)

#### Read the following passage carefully and answer the questions based on it.

The Rajput occupy an honoured place in the history of India. They were a war-like, people, proud and patriotic. They were jealous of their honour, and would lay down their lives to uphold it. They loved their homes and fought bravely to defend the honour of their women-folk. Nothing would tames their spirits. Perils only called forth their courage and poverty only increased their power of resistance. None could fight like them. Their motto was Better death than dishonour.

11. Which of the following represents the central theme of the passage?

(a) The pride of the Rajput

(b) Rajput and their sacrifices

(c) The rise and fall of the Rajput

d) Rajput-the spirited heroes of Indian history