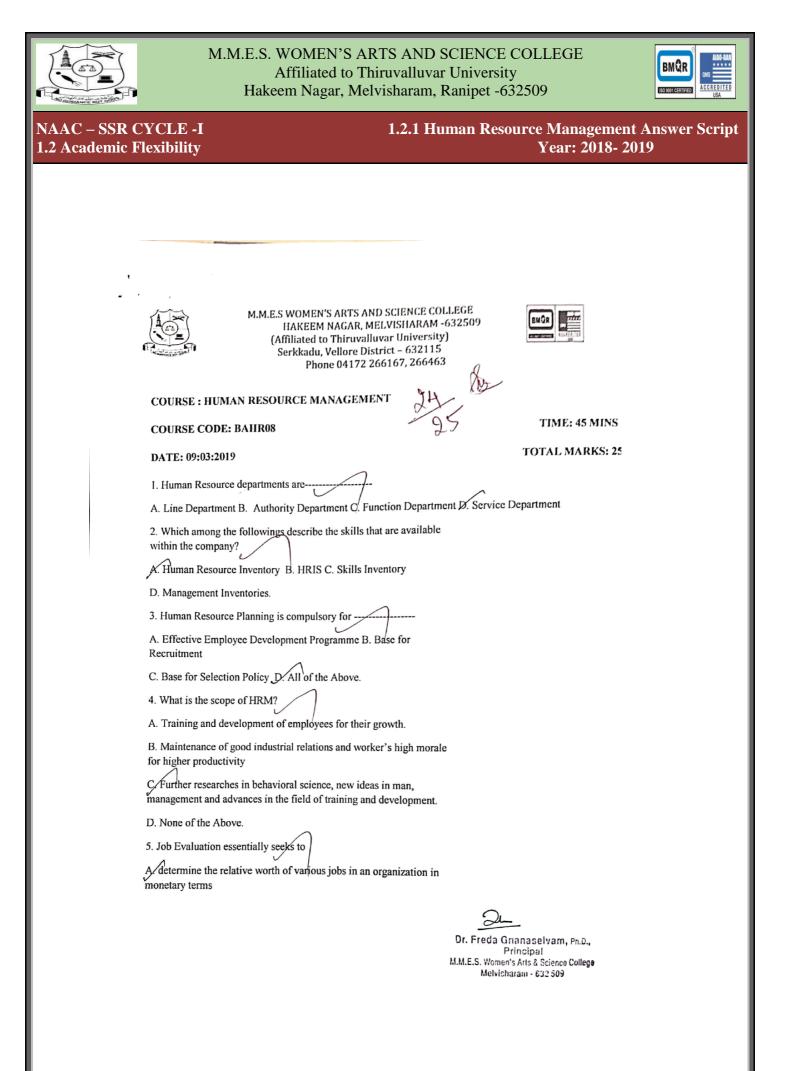

### 1.2.1 Effective Communication Skill Que Paper Year: 2018- 2019

M.M.E.S WOMEN'S ARTS AND SCIENCE COLLEGE (Affiliated to Thiruvalluvar University) HAKEEM NAGAR – MELVISHARAM-632 509 Walaja Taluk, Arcot Block Phone:04172 266167, 266463

| BMQR               | AIA0-BAR |
|--------------------|----------|
| ISO 9001 CERTIFIED |          |

(MARKS: 25)

#### COURSE: EFFECTIVE COMMUNICATION SKILLS CODE: <u>VAEC04</u> NAME OF THE STUDENT:

#### **ANSWER ALL THE QUESTIONS**

Fill in the blanks:

1. A host of \_\_\_\_\_ (men / bees)

2. A pair of \_\_\_\_\_ (shoes / plants)

3. A \_\_\_\_\_ (heap / herd) of stones

4. Write the suitable compound word

Cat \_\_\_\_\_ (kitten /calf)

Book\_\_\_\_\_ (bullock/ booklet)

5. Transform the given sentence assertive into "how gorgeous is the sunset" How is the sunset so gorgeous/ the sunset is very gorgeous

#### Underline the appropriate words:

6. India wants (piece, peace) in the world.

7. Beginning, bigning, beginning- underline the correct spelling.

8. I asked him how could he go out if started raining- spot the error

9. The reporter <u>crouched behind that tree got the best picture of the arrest</u>. Prepositional phrases/ participal phrase

10. He came to school-----(by walk/ on foot)

#### Read the following passage carefully and answer the questions based on it.

The Rajput occupy an honoured place in the history of India. They were a war-like, people, proud and patriotic. They were jealous of their honour, and would lay down their lives to uphold it. They loved their homes and fought bravely to defend the honour of their women-folk. Nothing would tames their spirits. Perils only called forth their courage and poverty only increased their power of resistance. None could fight like them. Their motto was Better death than dishonour.

11. Which of the following represents the central theme of the passage?

(a) The pride of the Rajput

(b) Rajput and their sacrifices

(c) The rise and fall of the Rajput

d) Rajput-the spirited heroes of Indian history