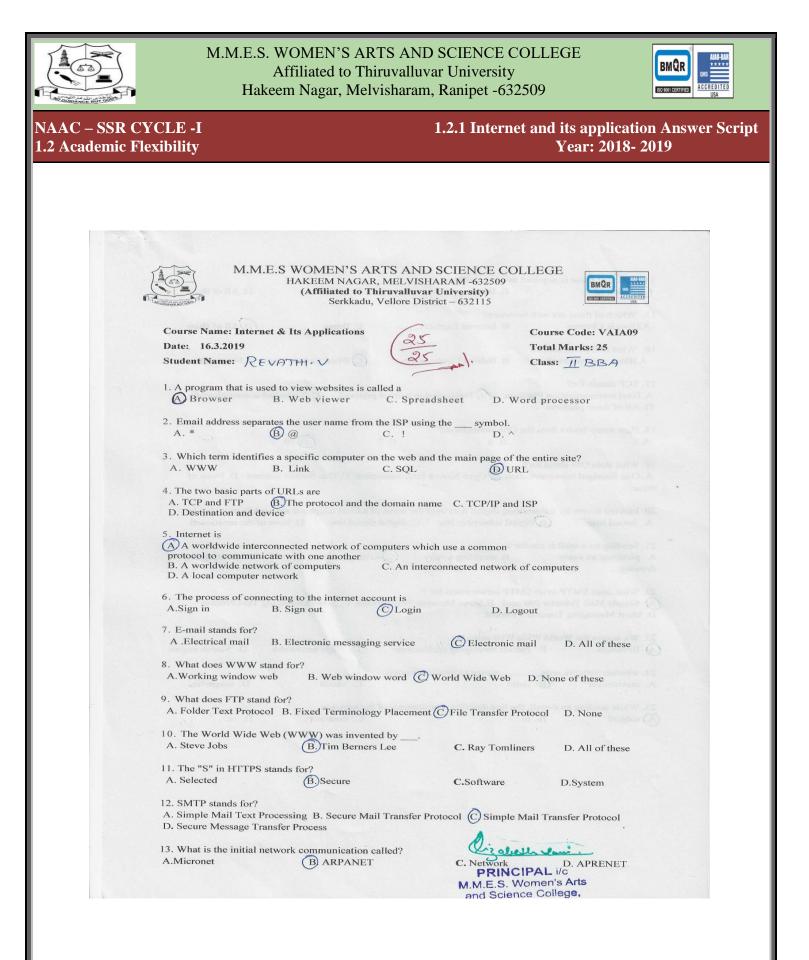

# 1.2.1 Effective Communication Skill Answer Script Year: 2018- 2019

12. Which of the following is opposite in meaning to the word in the passage?

13. The expression tames their spirit; in the passage means