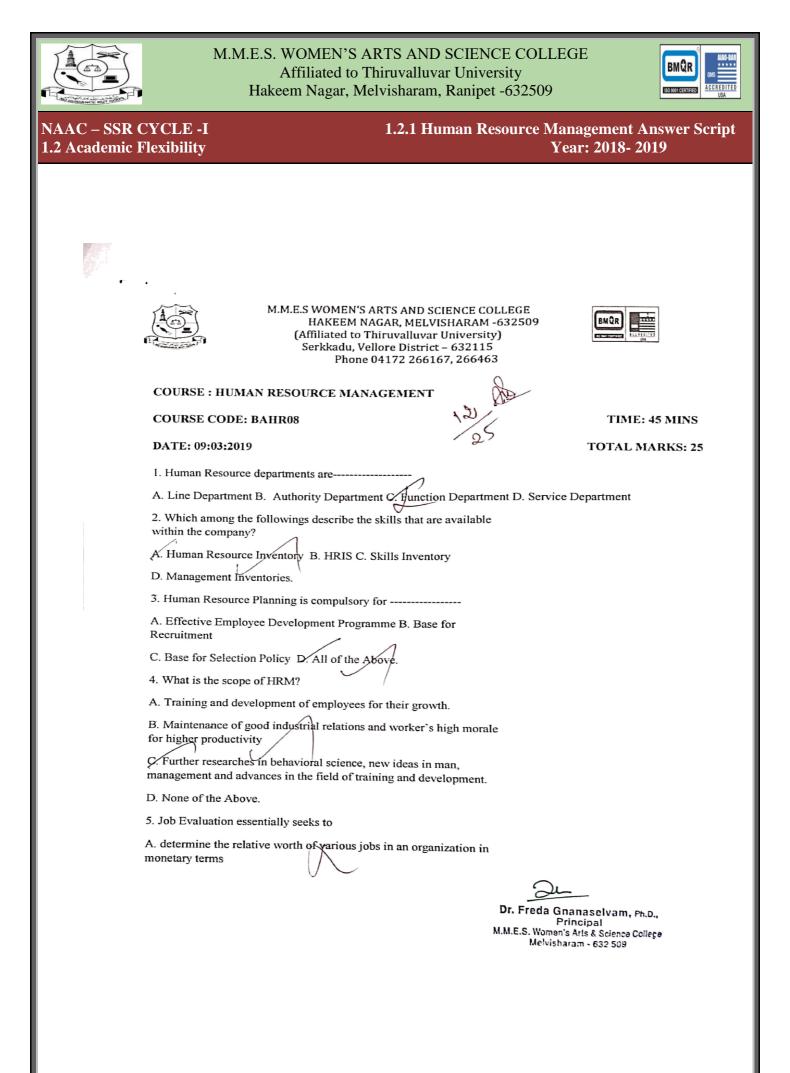

### 1.2.1 Effective Communication Skill Que Paper Year: 2018- 2019

M.M.E.S WOMEN'S ARTS AND SCIENCE COLLEGE (Affiliated to Thiruvalluvar University) HAKEEM NAGAR – MELVISHARAM-632 509 Walaja Taluk, Arcot Block Phone:04172 266167, 266463

| BMQR               | AIA0-BAR |
|--------------------|----------|
| ISO 9001 CERTIFIED |          |

(MARKS: 25)

#### COURSE: EFFECTIVE COMMUNICATION SKILLS CODE: <u>VAEC04</u> NAME OF THE STUDENT:

#### **ANSWER ALL THE QUESTIONS**

Fill in the blanks:

1. A host of \_\_\_\_\_ (men / bees)

2. A pair of \_\_\_\_\_ (shoes / plants)

3. A \_\_\_\_\_ (heap / herd) of stones

4. Write the suitable compound word

Cat \_\_\_\_\_ (kitten /calf)

Book\_\_\_\_\_ (bullock/ booklet)

5. Transform the given sentence assertive into "how gorgeous is the sunset" How is the sunset so gorgeous/ the sunset is very gorgeous

#### Underline the appropriate words:

6. India wants (piece, peace) in the world.

7. Beginning, bigning, beginning- underline the correct spelling.

8. I asked him how could he go out if started raining- spot the error

9. The reporter <u>crouched behind that tree got the best picture of the arrest</u>. Prepositional phrases/ participal phrase

10. He came to school-----(by walk/ on foot)

#### Read the following passage carefully and answer the questions based on it.

The Rajput occupy an honoured place in the history of India. They were a war-like, people, proud and patriotic. They were jealous of their honour, and would lay down their lives to uphold it. They loved their homes and fought bravely to defend the honour of their women-folk. Nothing would tames their spirits. Perils only called forth their courage and poverty only increased their power of resistance. None could fight like them. Their motto was Better death than dishonour.

11. Which of the following represents the central theme of the passage?

(a) The pride of the Rajput

(b) Rajput and their sacrifices

(c) The rise and fall of the Rajput

d) Rajput-the spirited heroes of Indian history