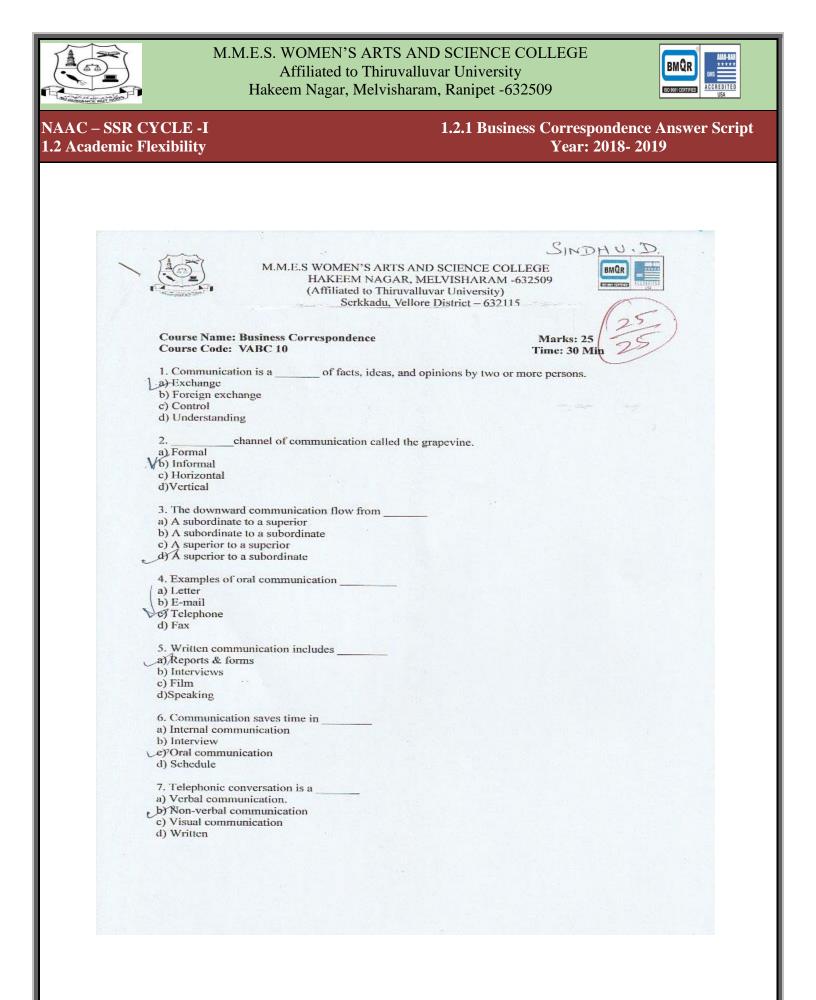

### 1.2.1 Effective Communication Skill Que Paper Year: 2018- 2019

M.M.E.S WOMEN'S ARTS AND SCIENCE COLLEGE (Affiliated to Thiruvalluvar University) HAKEEM NAGAR – MELVISHARAM-632 509 Walaja Taluk, Arcot Block Phone:04172 266167, 266463

| BMQR               | AIA0-BAR |
|--------------------|----------|
| ISO 9001 CERTIFIED |          |

(MARKS: 25)

#### COURSE: EFFECTIVE COMMUNICATION SKILLS CODE: <u>VAEC04</u> NAME OF THE STUDENT:

#### **ANSWER ALL THE QUESTIONS**

Fill in the blanks:

1. A host of \_\_\_\_\_ (men / bees)

2. A pair of \_\_\_\_\_ (shoes / plants)

3. A \_\_\_\_\_ (heap / herd) of stones

4. Write the suitable compound word