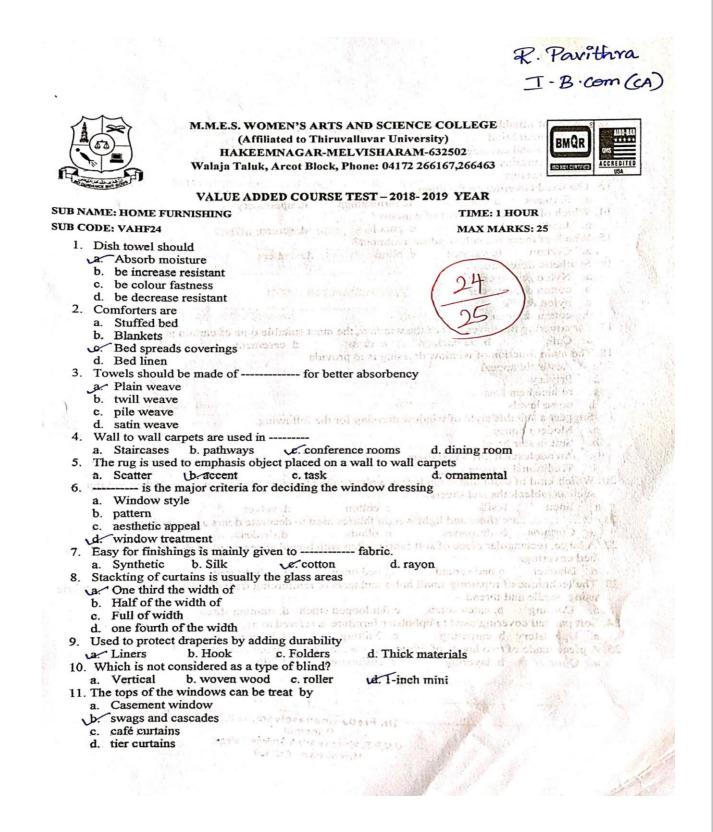

### NAAC – SSR CYCLE -I 1.2 Academic Flexibility

# 1.2.1 Effective Communication Skill Que Paper Year: 2018- 2019

12. Which of the following is opposite in meaning to the word in the passage? (a) humble (b) kind (c) courteous (d) cowardly

13. The expression tames their spirit; in the passage means

a) suppress their ambitions

(b) arouse their enthusiasm

c) develop their courage

(d) curb their enthusiasm

14. Which of the following statements is not true in the context of the passage?

(a) The Rajput's achieved eminence in history due to their great bravery.

(b) They were homely people and would fight for upholding Women's honour.

(c) In moments of danger they would exhibit great courage.

(d) They could not, however, face the challenge of poverty.

15. According to the writer, the Rajput occupy an honoured place in history, because (a) they were fond of wears.

(b) they were proud of their war.

(c) they were jealous of people honour.(d) they lived and died upholding their self-respect.

#### 16. Arrange the sentence in a proper sequel

S1: A noise started above their heads:

S<sub>2</sub>Nearly two hundred lives were lost on the fateful day.

P: But people did not take it seriously.

Q: That was to show everyone that there was something

R: It was a dangerous thing to do.

S: For, within minutes the ship began to sink

The proper sequence should be

(a)PQS R (b) PRQS (c) QPRS (d)QPSR

17. The man

P: when he was

Q: in the office last evening

R: could not finish

S: all his work

The correct sequence should be

(a)PQRS (b) QRSP (c) RQPS (d) RSPQ

18.  $S_1$ . He could not rise.

 $S_2$ It was colder than usual.

P: All at once, in the distance, he heard an elephant trumpet.

Q: He tried again with all his might, but to no use.

R: The next moment he was on his feet.

S: He stepped into the river.

(a) PQSR (b) PRQS (c) QPRS (d) QPSR

19. Wendy, a student, is an avid backgammon player. All students play either chess or checkers, but some checkers players do not play chess because they do not understand chess strategy. Backgammon players never play checkers, because they do not find

### 1.2.1 Effective Communication Skill Que Paper Year: 2018- 2019

checkers challenging. Therefore, Wendy must understand chess strategy. Which of the following must be true for the conclusion drawn above to be logically correct? (a) All chess players understand chess strategy.

(b) Backgammon is more challenging than checkers.

(c) Chess is more challenging than backgammon.

(d) All students who find backgammon challenging play checkers.

20. Do you imitate others (are other imitated by you?/are others being imitated by you) into passive

Complete the passage with an appropriate words from the brackets

Broadly speaking letters may be said to---21---- (describe/fall) into two classes. The formal and ---22---(affectionate/abusive) formal letters ----23------(consists/contain) of official or business matters and are--- -24----- (addressed/comprise) to an employer officials of a department or institutions. Letters to the -----25-----(printers/publishers) of all writing using formal pattern is of this category.