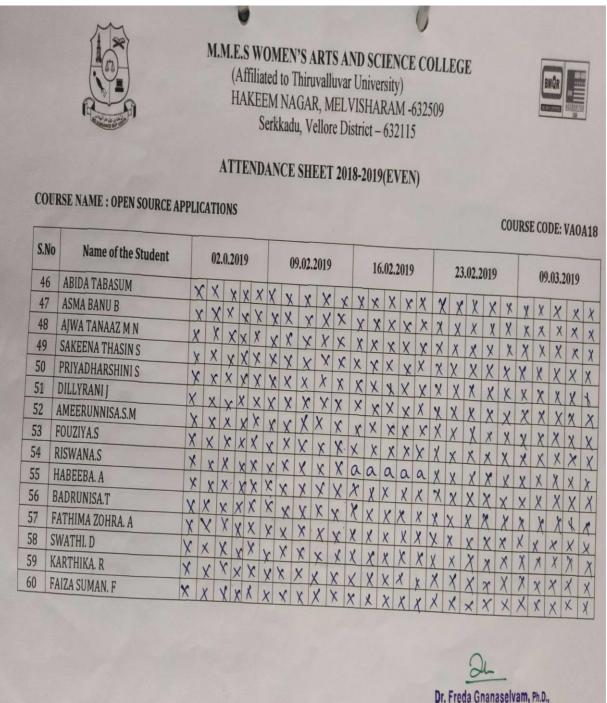

# NAAC – SSR CYCLE -I 1.2 Academic Flexibility

1.2.1 Effective Communication Skill Attendance Year: 2018- 2019

M.M.E.S WOMEN'S ARTS AND SCIENCE COLLEGE (Affiliated to Thiruvalluvar University) HAKEEM NAGAR, MELVISHARAM -632509 Walaja Taluk, Arcot Block. Phone: 04172-266167, 266463

#### ATTENDANCE SHEET 2018 - 2019 (EVEN)

#### Course Name : EFFECTIVE COMMUNICATION SKILLS

**Course Code : VAEC04** 

| S.N | Student Name     |   | 0 | 2.02. | 201 | 9 |   |   | ( | )9.0; | 2.201 | 9 |   |   | 1 | 6.02 | .201 | 9 |   |   | 23 | 3.02 | 201 | 9 |   |   | 1 | 09.03 | 3.201 | 9 |   |
|-----|------------------|---|---|-------|-----|---|---|---|---|-------|-------|---|---|---|---|------|------|---|---|---|----|------|-----|---|---|---|---|-------|-------|---|---|
| .1  | SRIRANJINI.G     | X | X | X     | x   | X | X | X | X | X     | X     | X | x | x | X | X    | X    | X | X | X | X  | X    | x   | X | x | X | X | x     | X     | X | x |
| 2   | SATHYA.V         | X | X | X     | X   | X | X | X | x | X     | x     | X | X | X | X | X    | x    | x | X | X | X  | X    | X   | x | x | X | x | X     | X     | X | X |
| 3   | SOWMIYA.R        | X | X | X     | X   | X | X | Y | X | X     | x     | X | X | x | x | X    | X    | x | X | x | X  | X    | x   | x | X | X | × | ×     | x     | × | X |
| 4   | PRIYANKA.B       | X | X | X     | X   | K | X | X | X | x     | X     | X | x | X | X | X    | X    | x | x | X |    | x    | X   |   | x | x | X | x     | x     | X | x |
| 5   | SWETHA. K        | X | x | X     | X   | x | X | x | X | x     | x     | X | X | X | x | X    | x    | x | X | X | X  | X    | x   | x | x | X | x | X     | X     | x | x |
| 6   | DEEPIKA.E        | X | x | X     | x   | X | X | X | X | X     | X     | X | x | × | X | X    | X    | x | X | x | x  | X    | ×   | x | X | x | X | X     | X     | X | x |
| 7   | NIROSHA.S        | X | ĸ | X     | X   | Y | X | a | a | a     | a     | a | a | x | x | x    | x    | x | x | x | X  | V    | ×   | X | X | × | X | X     | X     | X | X |
| 8   | PRIYADHARSHINI.R | X | X | X     | X   | X | X | X | x | x     | x     | X | x | X | X | X    | X    | X | x | X | X  | x    | X   | x | X | x | X | ×     | x     | X | X |
| 9   | BUSHRA ZUMRAIN.M | X | x | X     | x   | X | X | x | X | x     | X     | x | X | x | X | X    | x    | X | X | X | X  | x    | X   | r | x | X | X | x     | x     | x | X |
| 10  | NIVETHA.T        | X | x | X     | X   | X | X | X | x | Y     | X     | x | X | x | X | x    | x    | X | X | X | X  |      |     | X | X | x | X | X     | x     | X | x |
| 11  | RUSHDA NAAZ.K.H  | X | X | x     | X   | X | X | x | X | X     | X     | x | X | X | x | X    | X    | X | X | X | x  | X    | x   | X | X | X | X | X     | X     | x | X |
| 12  | AFREEN.I         | X | X | x     | X   | x | X | X | x | K     | X     | x | X | X | X | X    | X    | X | x | X | X  | X    | ×   | x | X | x | × | x     | X     | x | x |
| 13  | SRIVARSHINI.V    | X | X | x     | X   | X | X | K | x | X     | X     | x | x | X | X | X    | X    | X | X | × | X  | X    | x   | x | X | X | × | X     | X     | X | x |
| 14  | DEEPIKA.E        | X | x | x     | x   | X | X | X | * | x     | X     | X | X | x | X | X    | x    | X | X | a | a  | a    | a   | a | a | X | X | x     | x     | x | K |
| 15  | SNEHAPRIYA.T     | X | x | X     | X   | X | X | r | X | x     | X     | x | x | x | X | X    | X    | X | x | X | X  | X    | X   | x | X | x | x | x     | x     | X | X |
| 16  | VANMATHI.V       | X | x | X     | X   | X | × | X | X | X     | x     | X | x | X | X | X    | x    | x | x | X | X  |      | X   | x | X | r | x | x     | x     | x | X |
| 17  | JAYASHREE.J      | X | x | x     | x   | X | x | X | X | X     | x     | x | X | X | X | x    | X    | X | r | X | ×  |      | X   | X | X | x | x | x     | x     | × | X |
| 18  | BRINDA.P         | ĸ | x | K     | x   | X | X | x | X | X     | X     | x | x | x | X | X    | x    | X | X | X | X  |      | -   | X | X | x | x | X     | x     | x | X |
| 19  | LITHIKA.K        | X | ĸ | X     | X   | × | X | X | X | X     | X     | X | x | X | X | X    | X    | x | X | X | X  | x    | X   | X | x | X | x | x     | x     | x | x |