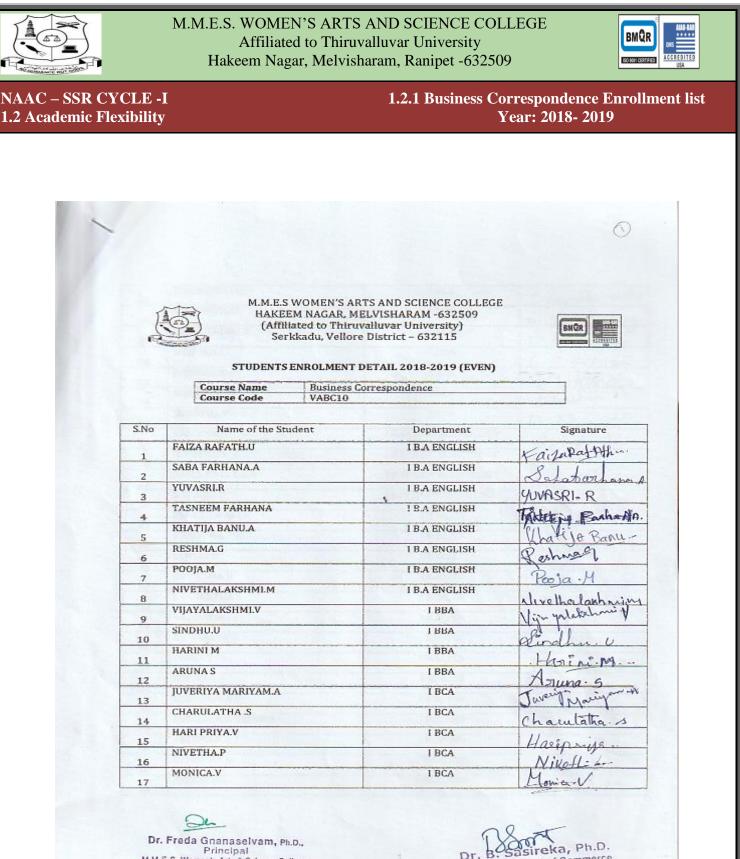

#### STUDENTS ENROLLMENT DETAIL - (2018-2019)

| Course Name | Effective Communication Skills |
|-------------|--------------------------------|
| Course Code | VAEC04                         |

| S.No | Name of the Student | Department | Signature                    |
|------|---------------------|------------|------------------------------|
| 1    | SRIRANJINI.G        | I BBA      | Grisaniini. G.               |
| 2    | SATHYA.V            | I BBA      | SATANA I                     |
| 3    | SOWMIYA.R           | I BBA      |                              |
| 4    | PRIYANKA.B          | I BBA      | R. Sournija<br>Priyanka - R. |
| 5    | SWETHA. K           | I BBA      | K. Swletha                   |
| 6    | DEEPIKA.E           | I BCA      | Deepile. F.                  |
| 7    | NIROSHA.S           | I BCA      | Abroichen . S.               |
| 8    | PRIYADHARSHINI.R    | I BCA      | Print Sharshini. R           |
| 9    | BUSHRA ZUMRAIN.M    | I BCA      | Beighowneen                  |
| 10   | NIVETHA.T           | I BCA      | Alivetha-T                   |
| 11   | RUSHDA NAAZ.K.H     | I BCA      | Rushda Naaz.h. H             |
| 12   | AFREEN.I            | I BCA      | Abreen. 3                    |
| 13   | SRIVARSHINI.V       | I BCA      | Slivarshini V                |
| 14   | DEEPIKA.E           | I BCA      | E Deepikal.                  |
| 15   | SNEHAPRIYA.T        | I BCA      | Srehapsing.+                 |
| 16   | VANMATHI.V          | I BCA      | Vannath: V                   |
| 17   | JAYASHREE.J         | I BCA      | Tackashee. J                 |
| 18   | BRINDA.P            | I B.COM    | Brinda . p.                  |
| 19   | LITHIKA.K           | I B.COM    | Lithike K                    |